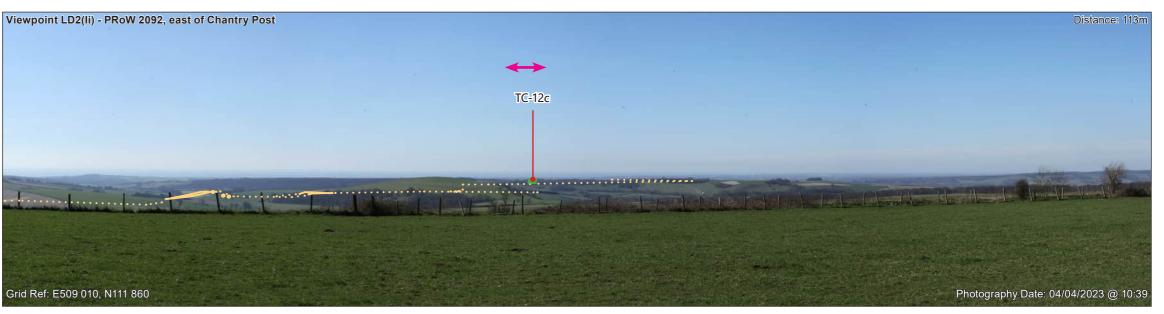

Figure 18.76a South Downs Way: Sequential Assessment

Rampion 2 Offshore Wind Farm

**Environmental Statement** 

0 km 0.5 km 1 km 1.5 km 2 km

Scale 1:5,000

© Crown copyright. All rights reserved. Licence number AL100001776.