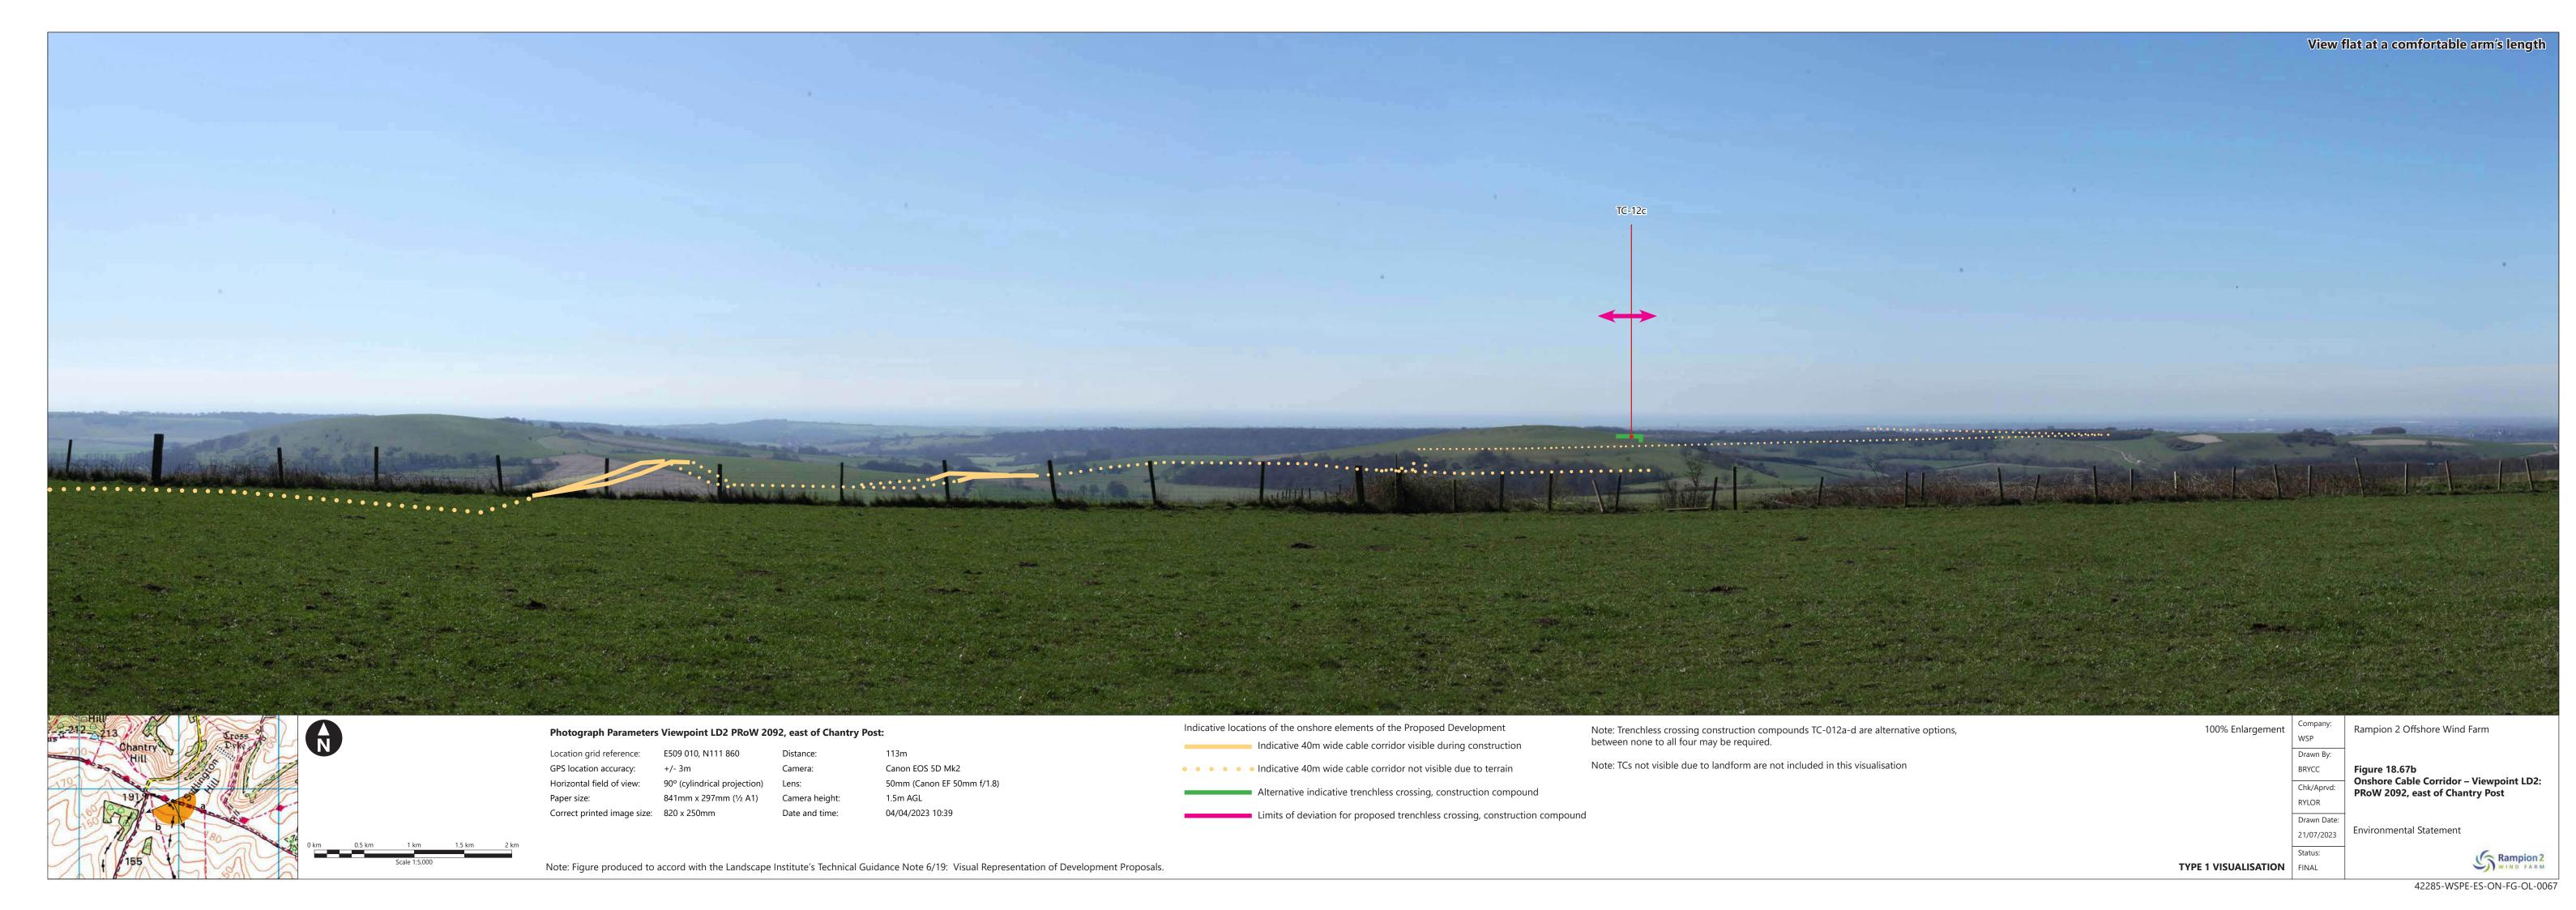

| Figure<br>number       | Figure Title                                                                            | APFP<br>number | Ecodoc<br>number | Revision | Revision<br>Date | Document<br>Part |
|------------------------|-----------------------------------------------------------------------------------------|----------------|------------------|----------|------------------|------------------|
| Figure<br>18.61a-<br>b | Onshore Cable<br>Corridor –<br>Viewpoint T:<br>B2116,<br>Partridge Green                | 5 (2) (a)      | 004866358-<br>01 | В        | 01/08/2024       | Part 5 of 6      |
| Figure<br>18.62        | Onshore Cable<br>Corridor –<br>Viewpoint T1:<br>PRoW 2373,<br>Partridge Green           | 5 (2) (a)      | 004866359-<br>01 | Α        | 04/08/2023       | Part 5 of 6      |
| Figure<br>18.63a-<br>b | Onshore Cable<br>Corridor –<br>Viewpoint U:<br>Highdown Hill                            | 5 (2) (a)      | 004866360-<br>01 | В        | 01/08/2024       | Part 6 of 6      |
| Figure<br>18.64        | Onshore Cable<br>Corridor –<br>Viewpoint W:<br>PRoW 1774<br>north of The<br>Hangers     | 5 (2) (a)      | 004866361-<br>01 | A        | 04/08/2023       | Part 6 of 6      |
| Figure<br>18.65a-<br>b | Onshore Cable<br>Corridor –<br>Viewpoint X:<br>Long Furlong                             | 5 (2) (a)      | 004866362-<br>01 | В        | 01/08/2024       | Part 6 of 6      |
| Figure<br>18.66a-<br>b | Onshore Cable<br>Corridor –<br>Viewpoint LD1:<br>PRoW 2173,<br>south of Chantry<br>Post | 5 (2) (a)      | 004866363-<br>01 | В        | 01/08/2024       | Part 6 of 6      |
| Figure<br>18.67a-<br>b | Onshore Cable<br>Corridor –<br>Viewpoint LD2:<br>PRoW 2092,<br>east of Chanty<br>Post   | 5 (2) (a)      | 004866365-<br>01 | A        | 04/08/2023       | Part 6 of 6      |
| Figure<br>18.68        | Onshore Cable<br>Corridor –<br>Viewpoint LD4:                                           | 5 (2) (a)      | 004866366-<br>01 | Α        | 04/08/2023       | Part 6 of 6      |