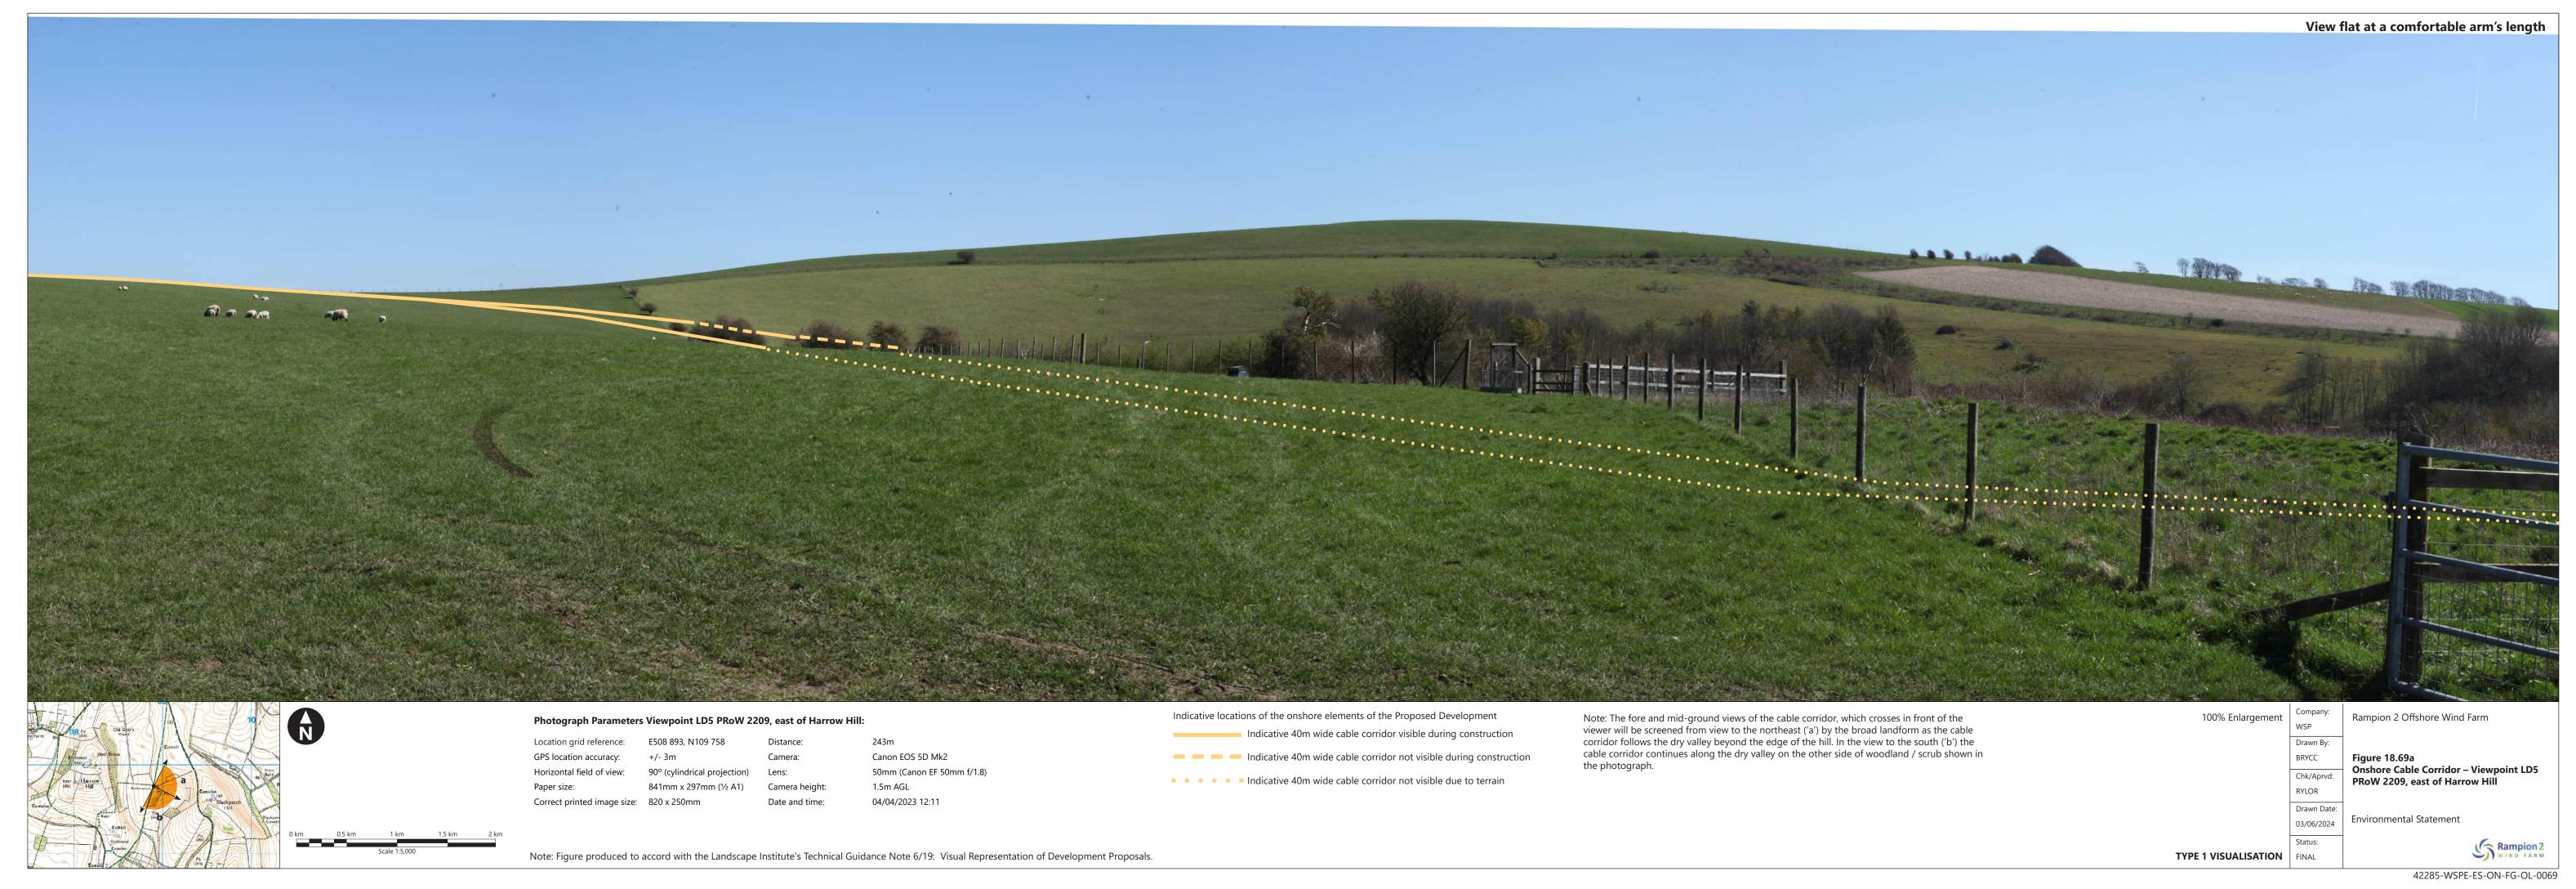

| Figure number          | Figure Title                                                                              | APFP<br>number | Ecodoc<br>number | Revision | Revision<br>Date | Document<br>Part |
|------------------------|-------------------------------------------------------------------------------------------|----------------|------------------|----------|------------------|------------------|
|                        | PRoW 2208/2,<br>south east of<br>Harrow Hill                                              |                |                  |          |                  |                  |
| Figure<br>18.69a-<br>b | Onshore Cable<br>Corridor –<br>Viewpoint LD5<br>PRoW 2209,<br>east of Harrow<br>Hill:     | 5 (2) (a)      | 004866367-<br>01 | С        | 01/08/2024       | Part 6 of 6      |
| Figure<br>18.70        | Onshore Cable<br>Corridor –<br>Viewpoint NP1:<br>PRoW 2175<br>Upper Barpham               | 5 (2) (a)      | 004866368-<br>01 | Α        | 04/08/2023       | Part 6 of 6      |
| Figure<br>18.71a-<br>b | Onshore Cable<br>Corridor –<br>Viewpoint NP3:<br>PRoW 2208,<br>Selden Fields              | 5 (2) (a)      | 004866369-<br>01 | В        | 01/08/2024       | Part 6 of 6      |
| Figure<br>18.72a-<br>b | Onshore Cable<br>Corridor –<br>Viewpoint NP4:<br>PRoW 2091<br>Monarch's Way               | 5 (2) (a)      | 004866370-<br>01 | В        | 01/08/2024       | Part 6 of 6      |
| Figure<br>18.73a-<br>b | Onshore Cable<br>Corridor –<br>Viewpoint NP5:<br>PRoW 2282,<br>East of<br>Sullington Hill | 5 (2) (a)      | 004866371-<br>01 | В        | 01/08/2024       | Part 6 of 6      |
| Figure<br>18.74a-<br>c | Onshore Cable<br>Corridor –<br>Viewpoint WS1:<br>PRoW<br>2163, east of<br>Lyminster       | 5 (2) (a)      | 004866372-<br>01 | В        | 01/08/2024       | Part 6 of 6      |
| Figure<br>18.75a-<br>b | Onshore Cable<br>Corridor –<br>Viewpoint WS3:                                             | 5 (2) (a)      | 004866373-<br>01 | В        | 01/08/2024       | Part 6 of 6      |