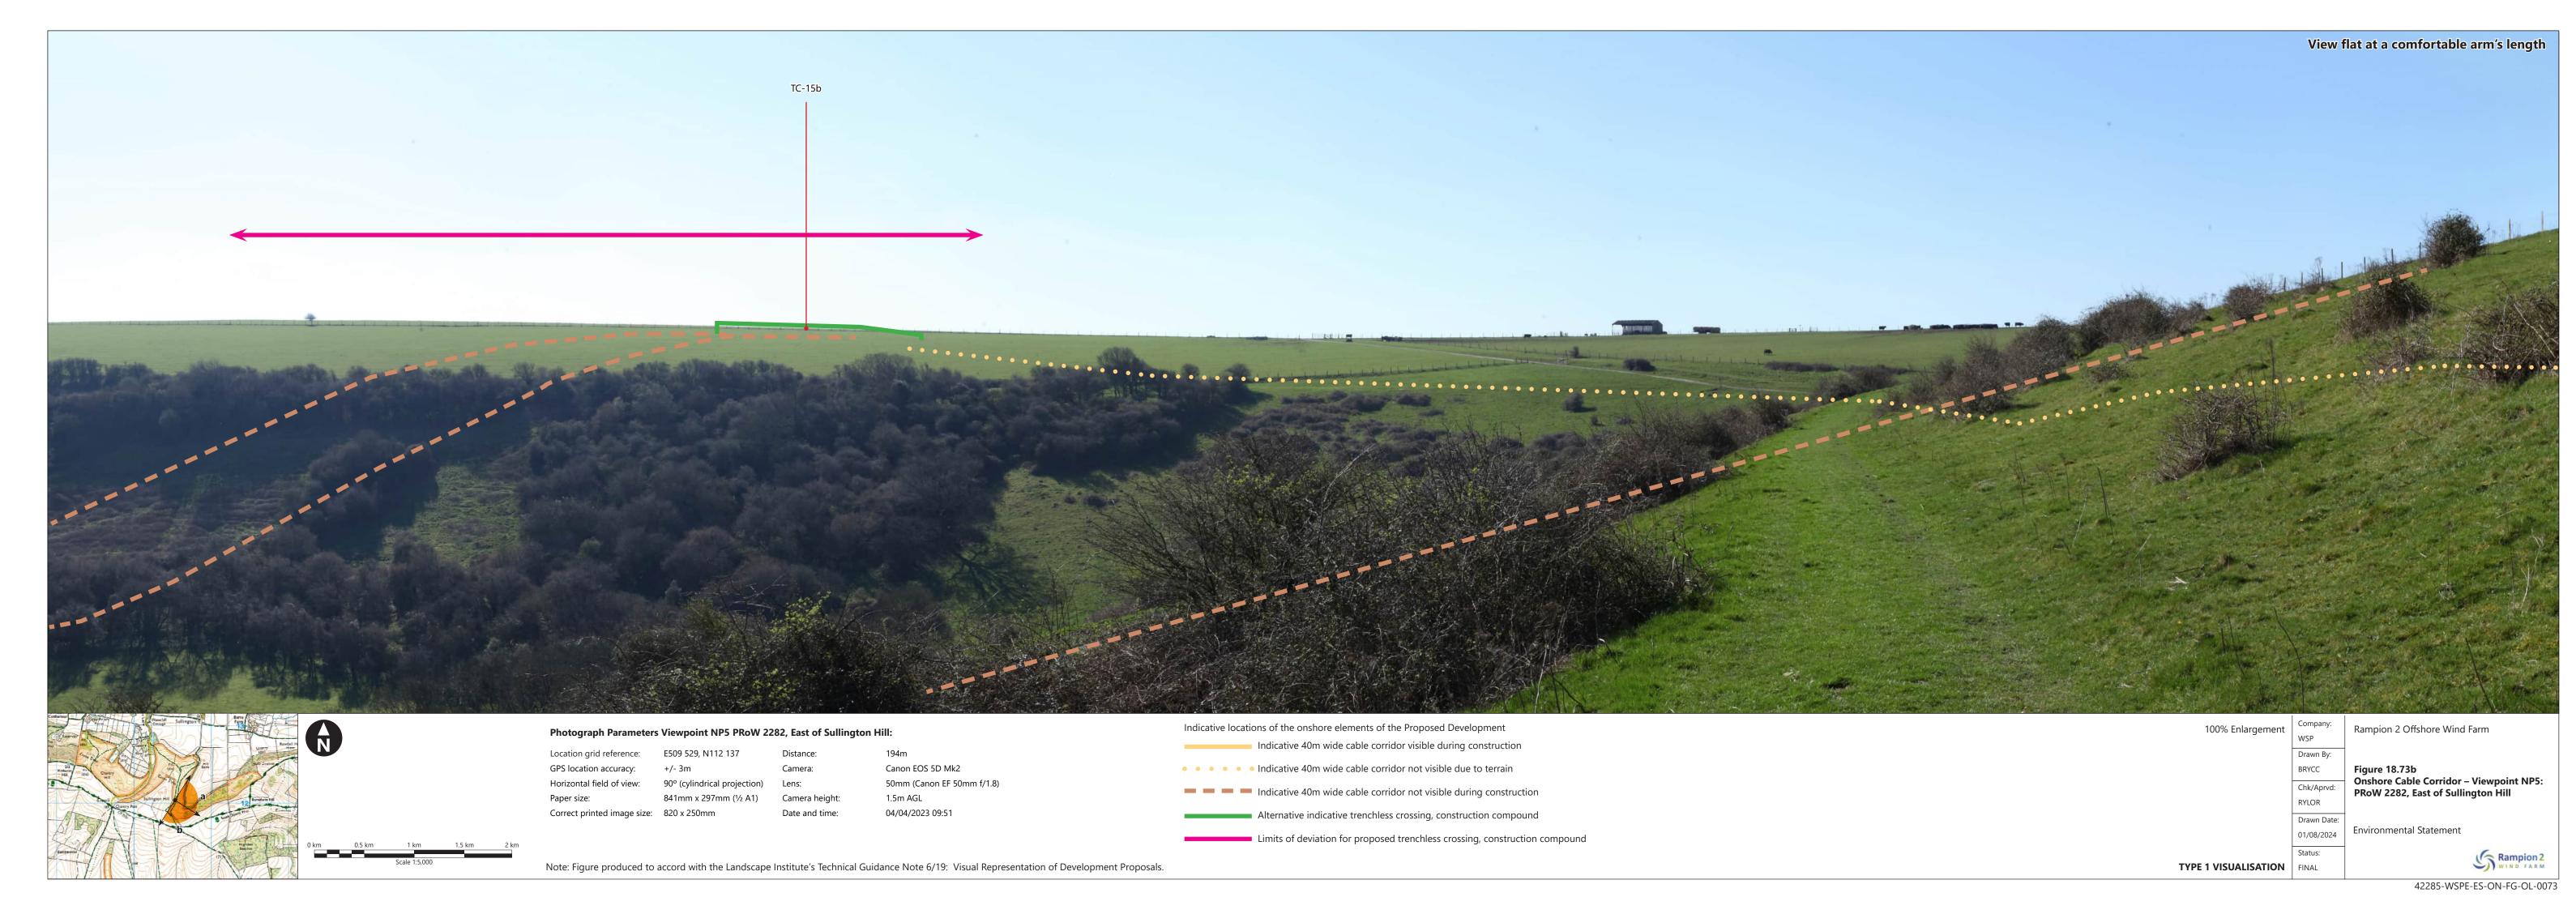

| Figure number          | Figure Title                                                                              | APFP<br>number | Ecodoc<br>number | Revision | Revision<br>Date | Document<br>Part |
|------------------------|-------------------------------------------------------------------------------------------|----------------|------------------|----------|------------------|------------------|
|                        | PRoW 2208/2,<br>south east of<br>Harrow Hill                                              |                |                  |          |                  |                  |
| Figure<br>18.69a-<br>b | Onshore Cable<br>Corridor –<br>Viewpoint LD5<br>PRoW 2209,<br>east of Harrow<br>Hill:     | 5 (2) (a)      | 004866367-<br>01 | С        | 01/08/2024       | Part 6 of 6      |
| Figure<br>18.70        | Onshore Cable<br>Corridor –<br>Viewpoint NP1:<br>PRoW 2175<br>Upper Barpham               | 5 (2) (a)      | 004866368-<br>01 | Α        | 04/08/2023       | Part 6 of 6      |
| Figure<br>18.71a-<br>b | Onshore Cable<br>Corridor –<br>Viewpoint NP3:<br>PRoW 2208,<br>Selden Fields              | 5 (2) (a)      | 004866369-<br>01 | В        | 01/08/2024       | Part 6 of 6      |
| Figure<br>18.72a-<br>b | Onshore Cable<br>Corridor –<br>Viewpoint NP4:<br>PRoW 2091<br>Monarch's Way               | 5 (2) (a)      | 004866370-<br>01 | В        | 01/08/2024       | Part 6 of 6      |
| Figure<br>18.73a-<br>b | Onshore Cable<br>Corridor –<br>Viewpoint NP5:<br>PRoW 2282,<br>East of<br>Sullington Hill | 5 (2) (a)      | 004866371-<br>01 | В        | 01/08/2024       | Part 6 of 6      |
| Figure<br>18.74a-<br>c | Onshore Cable<br>Corridor –<br>Viewpoint WS1:<br>PRoW<br>2163, east of<br>Lyminster       | 5 (2) (a)      | 004866372-<br>01 | В        | 01/08/2024       | Part 6 of 6      |
| Figure<br>18.75a-<br>b | Onshore Cable<br>Corridor –<br>Viewpoint WS3:                                             | 5 (2) (a)      | 004866373-<br>01 | В        | 01/08/2024       | Part 6 of 6      |