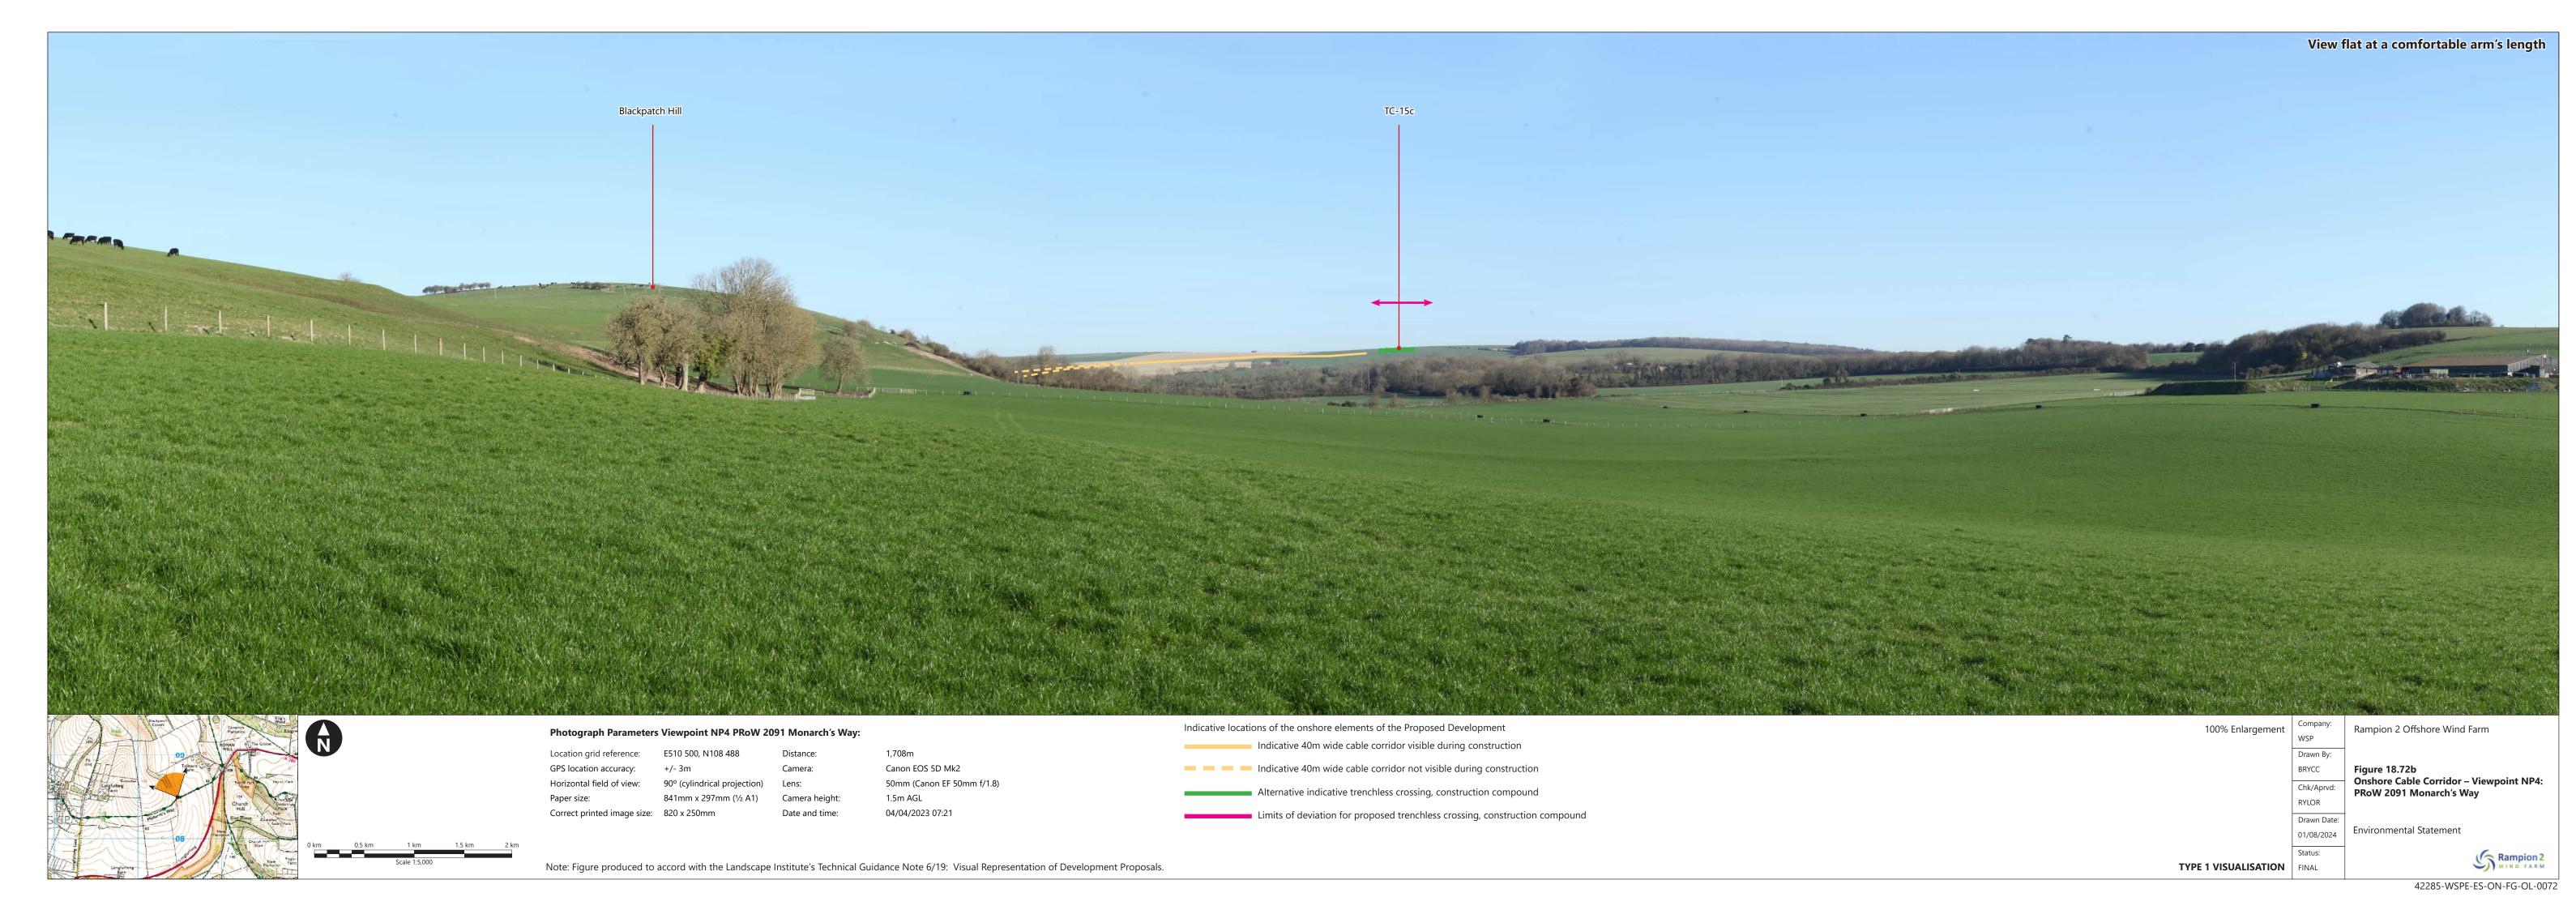

| Figure number          | Figure Title                                                                              | APFP<br>number | Ecodoc<br>number | Revision | Revision<br>Date | Document<br>Part |
|------------------------|-------------------------------------------------------------------------------------------|----------------|------------------|----------|------------------|------------------|
|                        | PRoW 2208/2,<br>south east of<br>Harrow Hill                                              |                |                  |          |                  |                  |
| Figure<br>18.69a-<br>b | Onshore Cable<br>Corridor –<br>Viewpoint LD5<br>PRoW 2209,<br>east of Harrow<br>Hill:     | 5 (2) (a)      | 004866367-<br>01 | С        | 01/08/2024       | Part 6 of 6      |
| Figure<br>18.70        | Onshore Cable<br>Corridor –<br>Viewpoint NP1:<br>PRoW 2175<br>Upper Barpham               | 5 (2) (a)      | 004866368-<br>01 | Α        | 04/08/2023       | Part 6 of 6      |
| Figure<br>18.71a-<br>b | Onshore Cable<br>Corridor –<br>Viewpoint NP3:<br>PRoW 2208,<br>Selden Fields              | 5 (2) (a)      | 004866369-<br>01 | В        | 01/08/2024       | Part 6 of 6      |
| Figure<br>18.72a-<br>b | Onshore Cable<br>Corridor –<br>Viewpoint NP4:<br>PRoW 2091<br>Monarch's Way               | 5 (2) (a)      | 004866370-<br>01 | В        | 01/08/2024       | Part 6 of 6      |
| Figure<br>18.73a-<br>b | Onshore Cable<br>Corridor –<br>Viewpoint NP5:<br>PRoW 2282,<br>East of<br>Sullington Hill | 5 (2) (a)      | 004866371-<br>01 | В        | 01/08/2024       | Part 6 of 6      |
| Figure<br>18.74a-<br>c | Onshore Cable<br>Corridor –<br>Viewpoint WS1:<br>PRoW<br>2163, east of<br>Lyminster       | 5 (2) (a)      | 004866372-<br>01 | В        | 01/08/2024       | Part 6 of 6      |
| Figure<br>18.75a-<br>b | Onshore Cable<br>Corridor –<br>Viewpoint WS3:                                             | 5 (2) (a)      | 004866373-<br>01 | В        | 01/08/2024       | Part 6 of 6      |