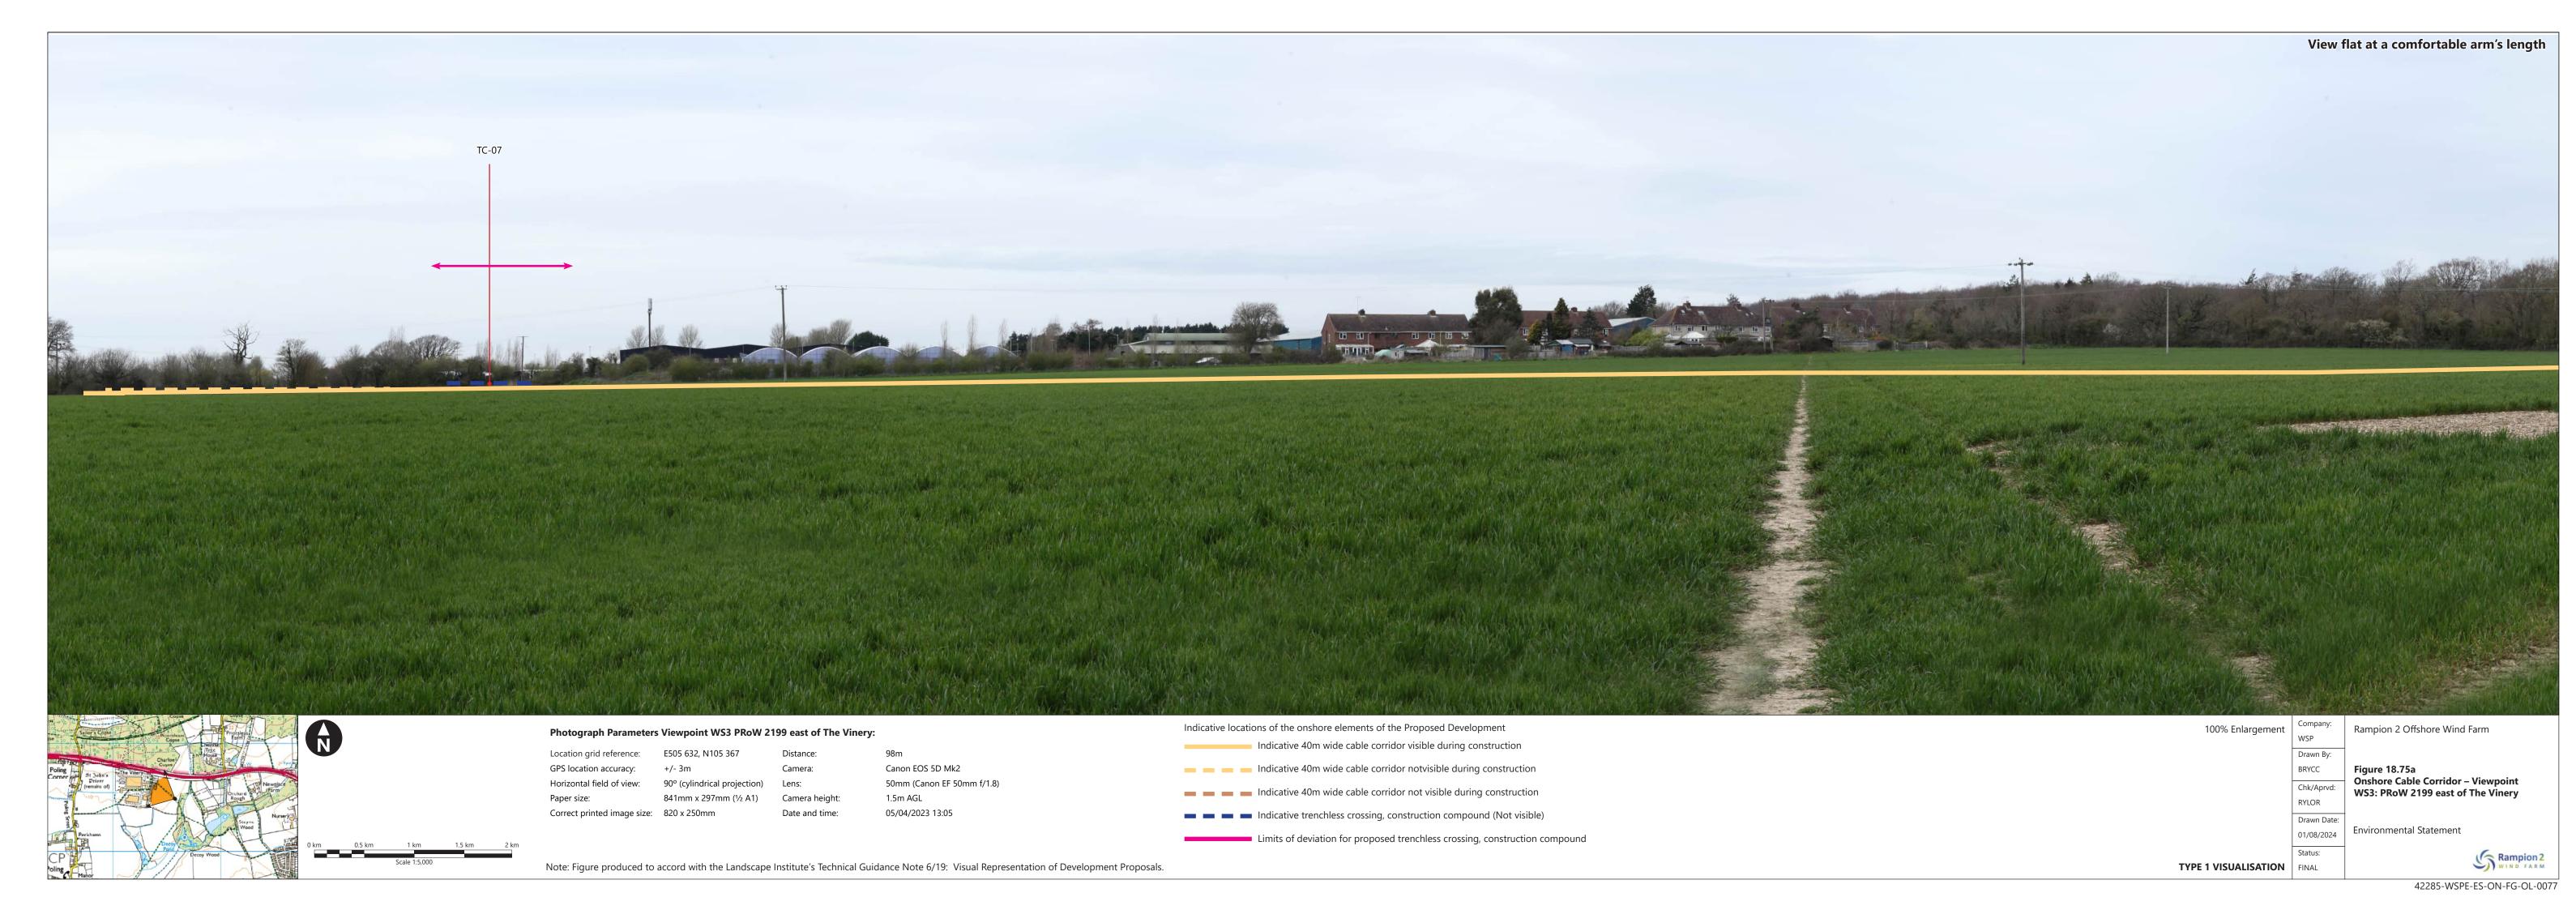

| Figure<br>number       | Figure Title                                                                                       | APFP<br>number | Ecodoc<br>number | Revision | Revision<br>Date | Document<br>Part |
|------------------------|----------------------------------------------------------------------------------------------------|----------------|------------------|----------|------------------|------------------|
|                        | PRoW 2199<br>east of The<br>Vinery                                                                 |                |                  |          |                  |                  |
| Figure<br>18.76<br>a-d | South Downs<br>Way:<br>Sequential<br>Assessment                                                    | 5 (2) (a)      | 004866374-<br>01 | В        | 01/08/2024       | Part 6 of 6      |
| Figure<br>18.77<br>a-j | Onshore Cable<br>Corridor – 1a<br>3D Wireline<br>between<br>Viewpoint G and<br>LD1 Viewpoint<br>Z1 | 5 (2) (a)      | 004866374-<br>01 | В        | 09/07/2024       | Part 6 of 6      |
| Figure<br>18.78a-f     | South Downs<br>Way Additional<br>Wirelines                                                         | 5 (2) (a)      | 004866374-<br>01 | A        | 01/08/2024       | Part 6 of 6      |
| Figure<br>18.79        | 3D Wireline on<br>South Downs<br>Way Viewpoint<br>Z5                                               | 5 (2) (a)      | 004866374-<br>01 | Α        | 09/07/2024       | Part 6 of 6      |
| 18.80                  | 3D Wireline on<br>South Downs<br>Way Viewpoint<br>Z6                                               | 5 (2) (a)      | 004866374-<br>01 | Α        | 09/07/2024       | Part 6 of 6      |
| 18.81                  | 3D Wireline on<br>South Downs<br>Way Viewpoint<br>Z7                                               | 5 (2) (a)      | 004866374-<br>01 | Α        | 09/07/2024       | Part 6 of 6      |
| 18.82                  | 3D Wireline on<br>South Downs<br>Way Viewpoint<br>Z8                                               | 5 (2) (a)      | 004866374-<br>01 | A        | 09/07/2024       | Part 6 of 6      |
| 18.83                  | 3D Wireline on<br>South Downs<br>Way Viewpoint<br>Z9                                               | 5 (2) (a)      | 004866374-<br>01 | Α        | 09/07/2024       | Part 6 of 6      |
| 18.84                  | 3D Wireline on<br>South Downs                                                                      | 5 (2) (a)      | 004866374-<br>01 | Α        | 09/07/2024       | Part 6 of 6      |
|                        |                                                                                                    |                |                  |          |                  |                  |