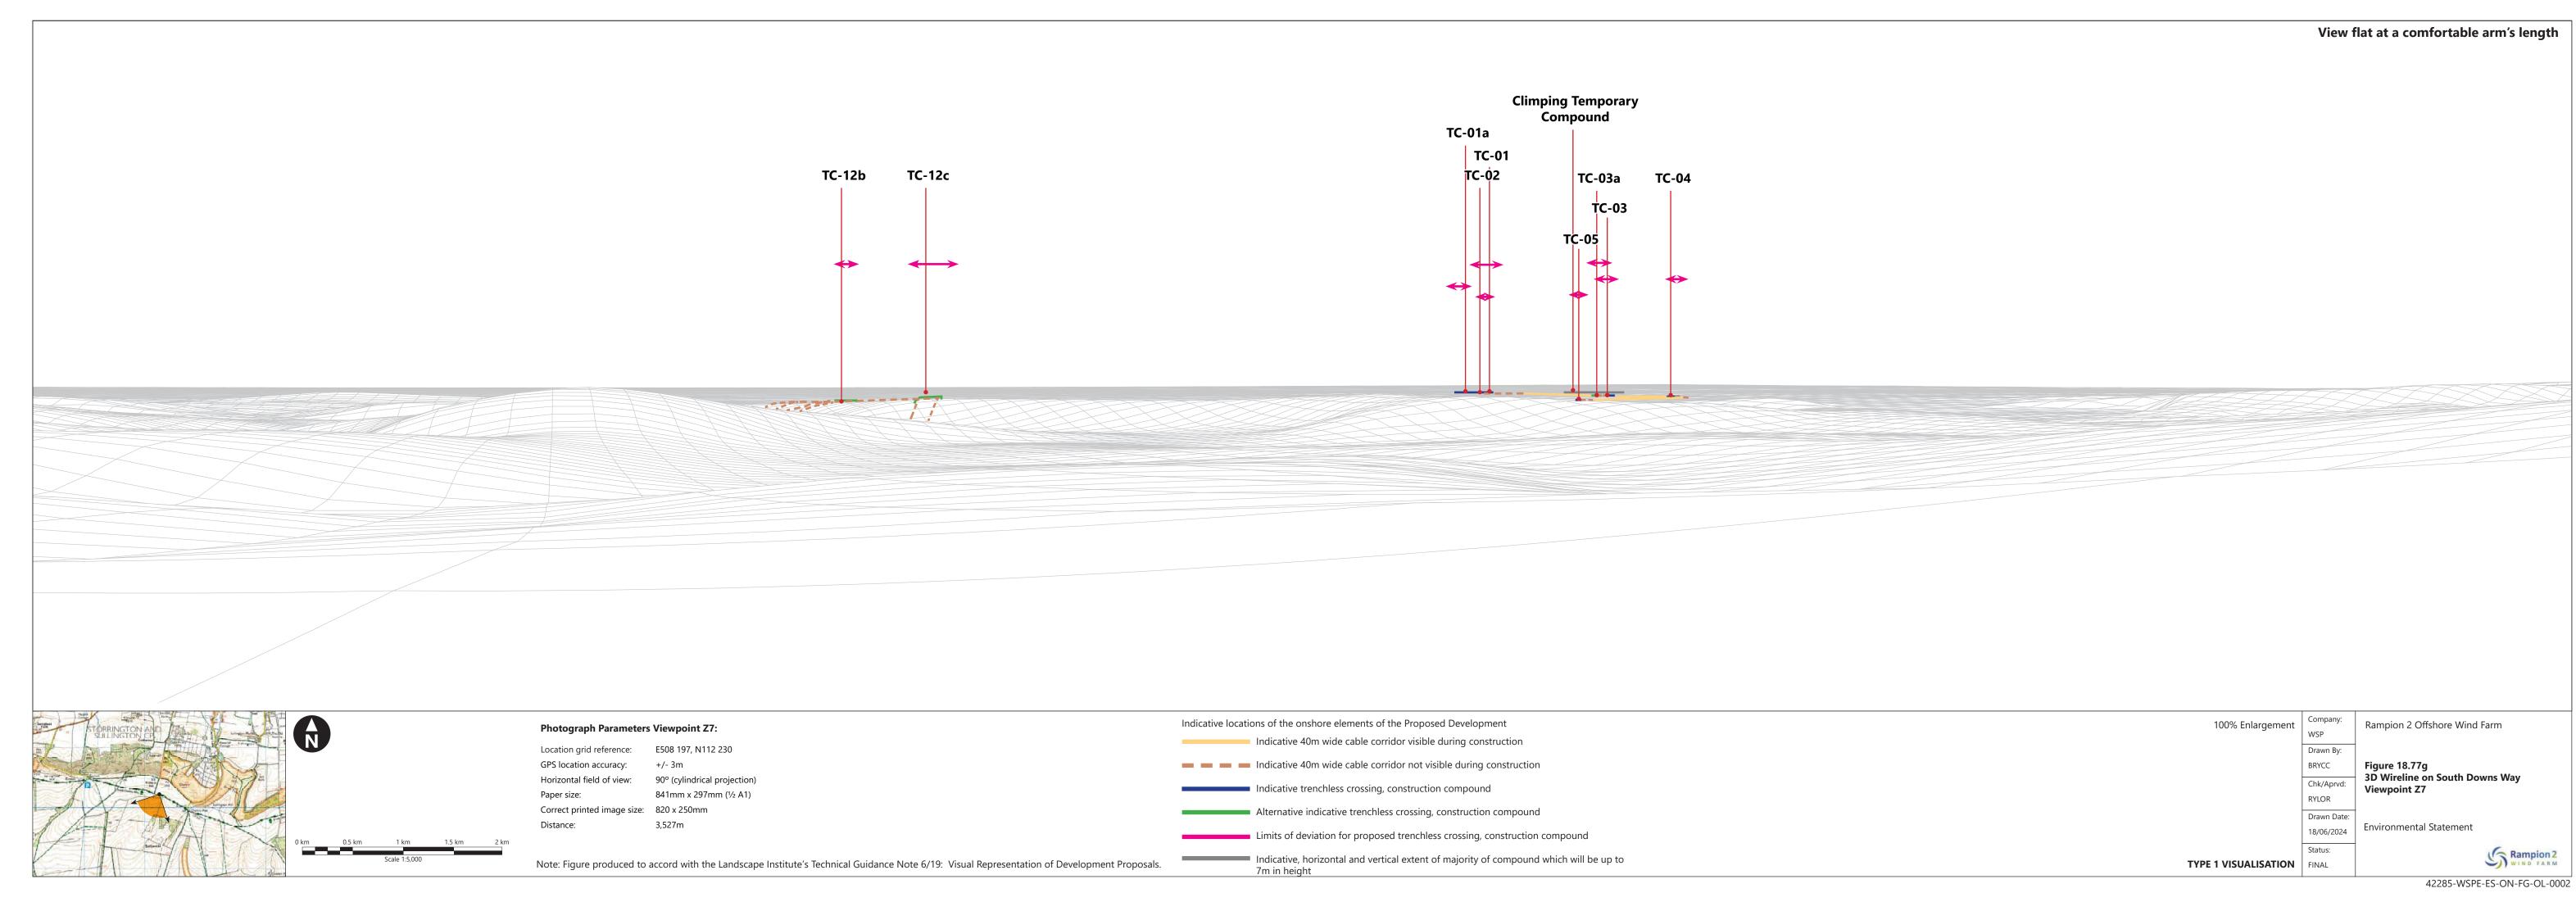

| Figure<br>number       | Figure Title                                                                                       | APFP<br>number | Ecodoc<br>number | Revision | Revision<br>Date | Document<br>Part |
|------------------------|----------------------------------------------------------------------------------------------------|----------------|------------------|----------|------------------|------------------|
|                        | PRoW 2199<br>east of The<br>Vinery                                                                 |                |                  |          |                  |                  |
| Figure<br>18.76<br>a-d | South Downs<br>Way:<br>Sequential<br>Assessment                                                    | 5 (2) (a)      | 004866374-<br>01 | В        | 01/08/2024       | Part 6 of 6      |
| Figure<br>18.77<br>a-j | Onshore Cable<br>Corridor – 1a<br>3D Wireline<br>between<br>Viewpoint G and<br>LD1 Viewpoint<br>Z1 | 5 (2) (a)      | 004866374-<br>01 | В        | 09/07/2024       | Part 6 of 6      |
| Figure<br>18.78a-f     | South Downs<br>Way Additional<br>Wirelines                                                         | 5 (2) (a)      | 004866374-<br>01 | A        | 01/08/2024       | Part 6 of 6      |
| Figure<br>18.79        | 3D Wireline on<br>South Downs<br>Way Viewpoint<br>Z5                                               | 5 (2) (a)      | 004866374-<br>01 | Α        | 09/07/2024       | Part 6 of 6      |
| 18.80                  | 3D Wireline on<br>South Downs<br>Way Viewpoint<br>Z6                                               | 5 (2) (a)      | 004866374-<br>01 | Α        | 09/07/2024       | Part 6 of 6      |
| 18.81                  | 3D Wireline on<br>South Downs<br>Way Viewpoint<br>Z7                                               | 5 (2) (a)      | 004866374-<br>01 | Α        | 09/07/2024       | Part 6 of 6      |
| 18.82                  | 3D Wireline on<br>South Downs<br>Way Viewpoint<br>Z8                                               | 5 (2) (a)      | 004866374-<br>01 | A        | 09/07/2024       | Part 6 of 6      |
| 18.83                  | 3D Wireline on<br>South Downs<br>Way Viewpoint<br>Z9                                               | 5 (2) (a)      | 004866374-<br>01 | Α        | 09/07/2024       | Part 6 of 6      |
| 18.84                  | 3D Wireline on<br>South Downs                                                                      | 5 (2) (a)      | 004866374-<br>01 | Α        | 09/07/2024       | Part 6 of 6      |
|                        |                                                                                                    |                |                  |          |                  |                  |

Viewing north along SDW towards nearest point on cable corridor - construction works screened by landform and not visible. Viewing east along SDW towards nearest point on cable corridor - construction works screened by landform and not visible. **Climping Temporary Compound** TC-03 Viewing south along SDW towards nearest point on cable corridor - construction works screened by landform and not visible. Viewing west along SDW towards nearest point on cable corridor - construction works screened by landform and not visible. ndicative locations of the onshore elements of the Proposed Development E508 197, N112 230 OS reference: **Figure 18.81** Rampion 2 Offshore Wind Farm Indicative 40m wide cable corridor visible during construction Horizontal field of view: 90° (cylindrical projection) 3D Wireline on South Downs Way Indicative trenchless section of cable corridor (no construction works would be visible) Viewpoint Z7 Paper size: 420mm x 297mm (A3) Correct printed image Nearest point on cable Indicative, horizontal and vertical extent of majority of compound which will be up to 7m in height July 2024 Limits of deviation for proposed trenchless crossing, construction compound