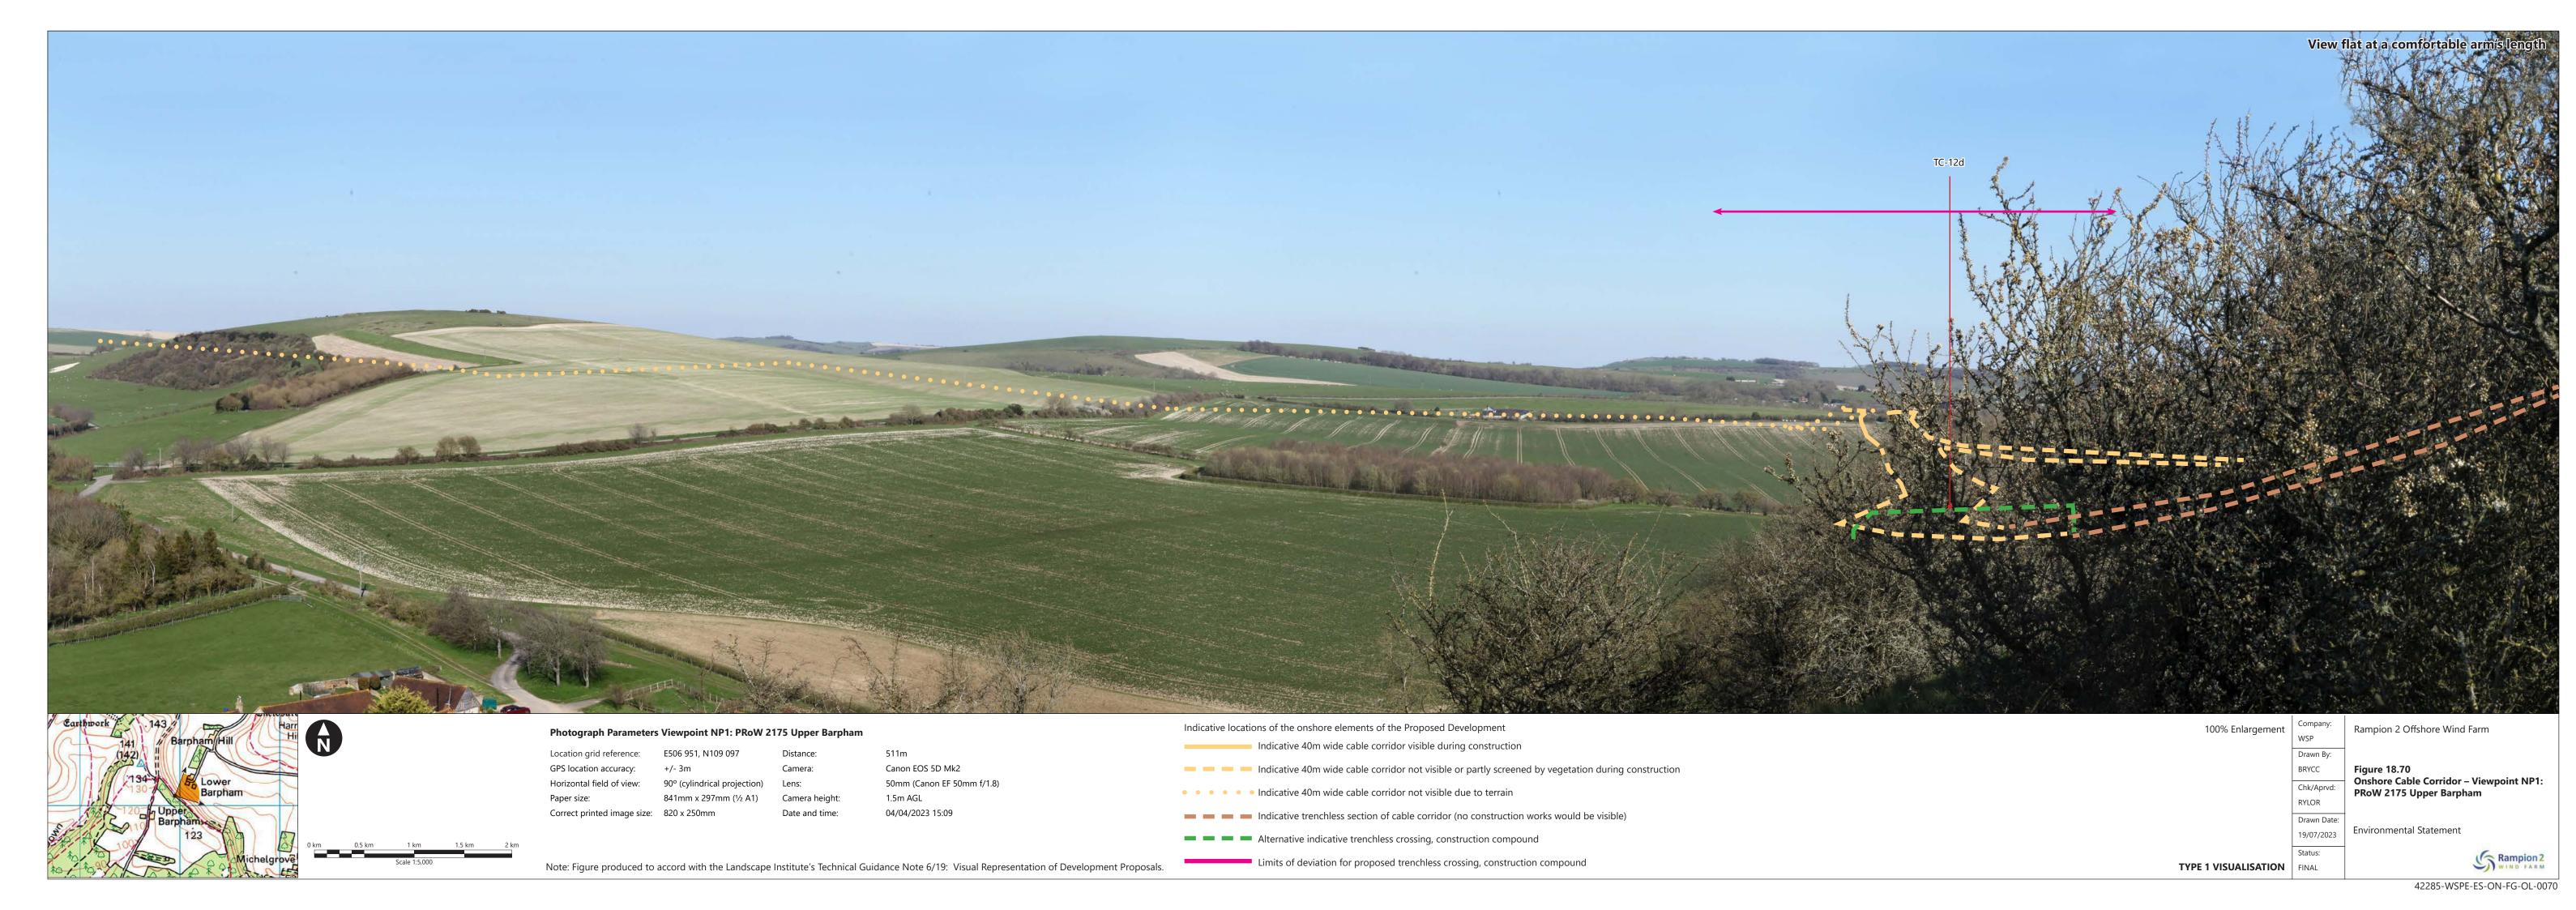

| Figure number          | Figure Title                                                                              | APFP<br>number | Ecodoc<br>number | Revision | Revision<br>Date | Document<br>Part |
|------------------------|-------------------------------------------------------------------------------------------|----------------|------------------|----------|------------------|------------------|
|                        | PRoW 2208/2,<br>south east of<br>Harrow Hill                                              |                |                  |          |                  |                  |
| Figure<br>18.69a-<br>b | Onshore Cable<br>Corridor –<br>Viewpoint LD5<br>PRoW 2209,<br>east of Harrow<br>Hill:     | 5 (2) (a)      | 004866367-<br>01 | С        | 01/08/2024       | Part 6 of 6      |
| Figure<br>18.70        | Onshore Cable<br>Corridor –<br>Viewpoint NP1:<br>PRoW 2175<br>Upper Barpham               | 5 (2) (a)      | 004866368-<br>01 | Α        | 04/08/2023       | Part 6 of 6      |
| Figure<br>18.71a-<br>b | Onshore Cable<br>Corridor –<br>Viewpoint NP3:<br>PRoW 2208,<br>Selden Fields              | 5 (2) (a)      | 004866369-<br>01 | В        | 01/08/2024       | Part 6 of 6      |
| Figure<br>18.72a-<br>b | Onshore Cable<br>Corridor –<br>Viewpoint NP4:<br>PRoW 2091<br>Monarch's Way               | 5 (2) (a)      | 004866370-<br>01 | В        | 01/08/2024       | Part 6 of 6      |
| Figure<br>18.73a-<br>b | Onshore Cable<br>Corridor –<br>Viewpoint NP5:<br>PRoW 2282,<br>East of<br>Sullington Hill | 5 (2) (a)      | 004866371-<br>01 | В        | 01/08/2024       | Part 6 of 6      |
| Figure<br>18.74a-<br>c | Onshore Cable<br>Corridor –<br>Viewpoint WS1:<br>PRoW<br>2163, east of<br>Lyminster       | 5 (2) (a)      | 004866372-<br>01 | В        | 01/08/2024       | Part 6 of 6      |
| Figure<br>18.75a-<br>b | Onshore Cable<br>Corridor –<br>Viewpoint WS3:                                             | 5 (2) (a)      | 004866373-<br>01 | В        | 01/08/2024       | Part 6 of 6      |