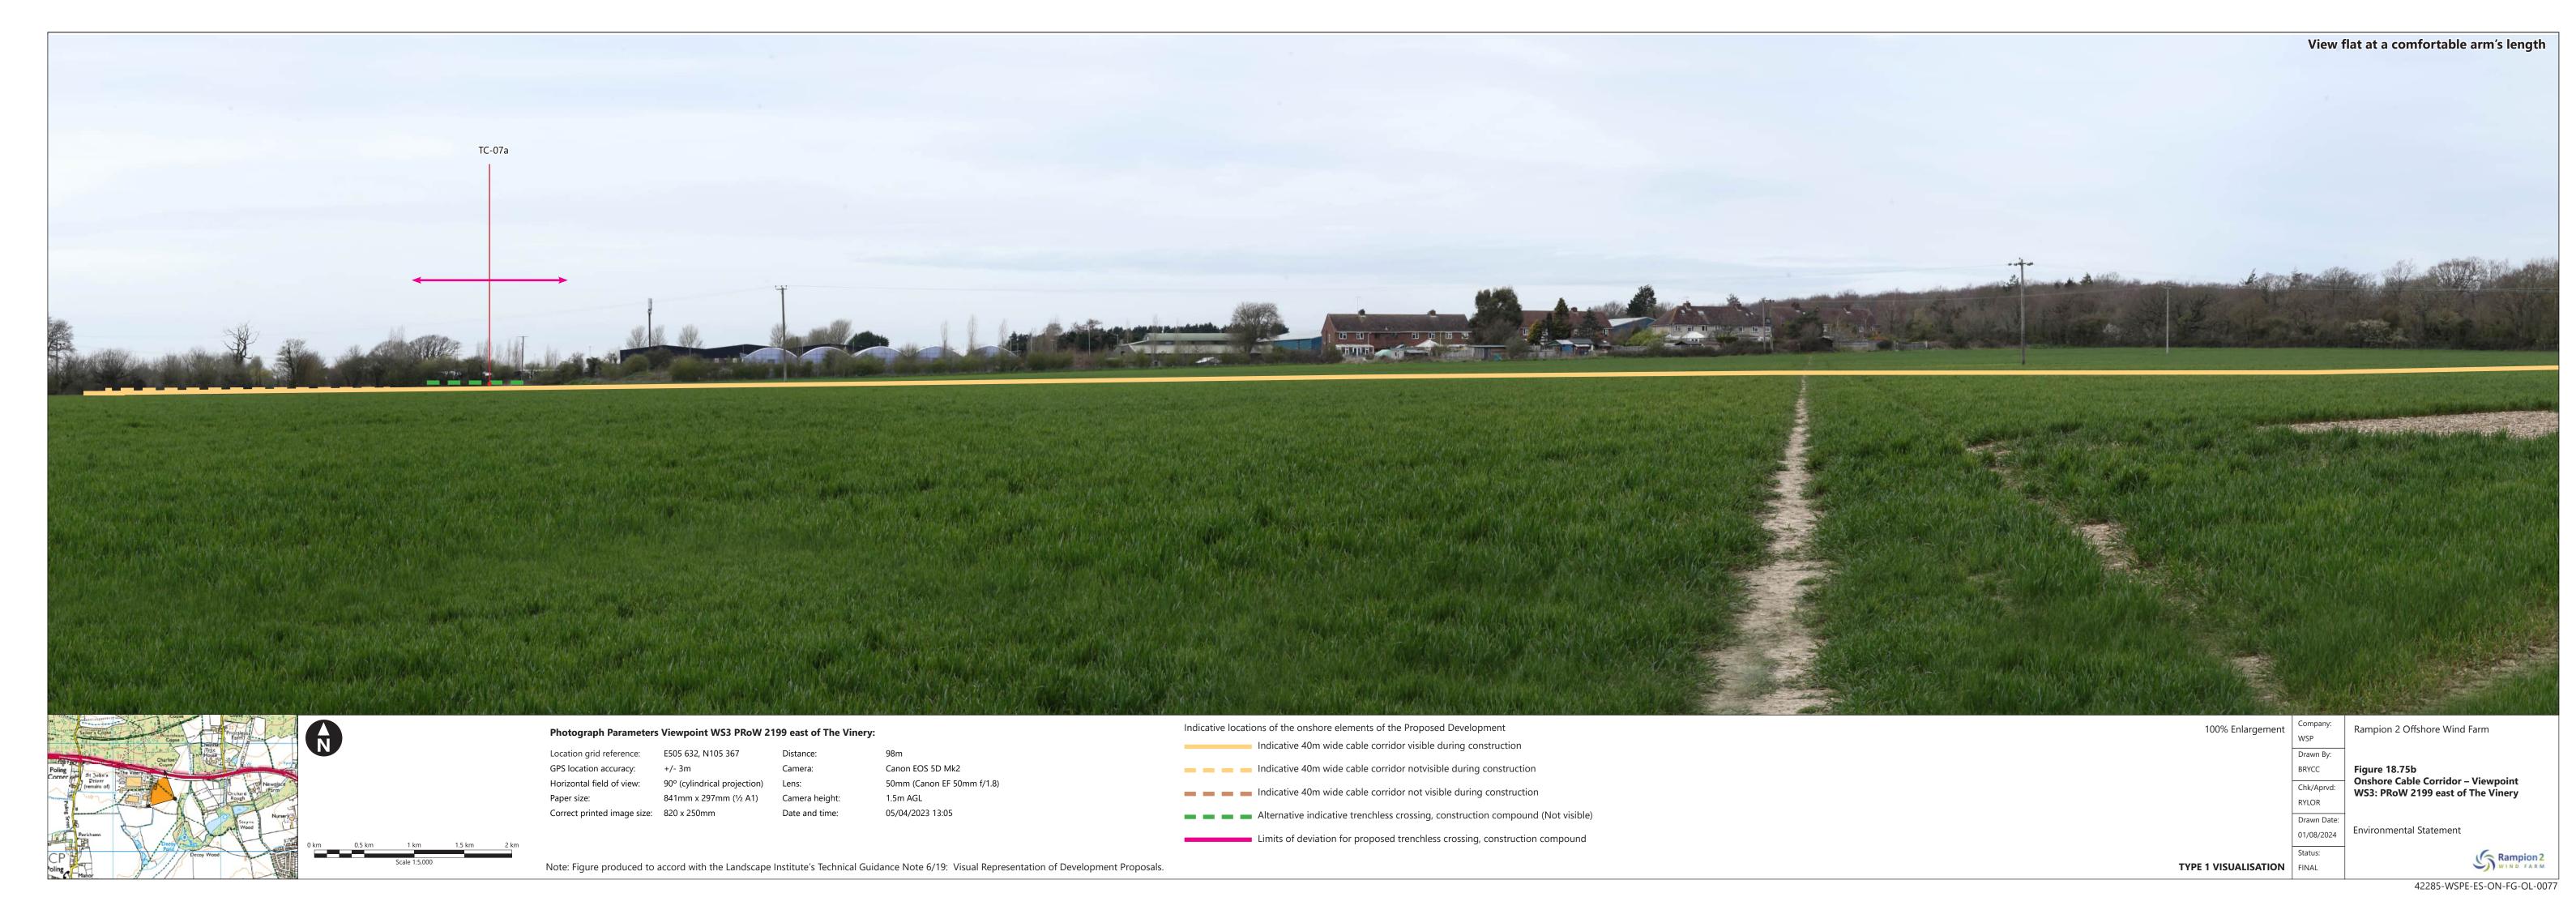

| Figure<br>number       | Figure Title                                                                                       | APFP<br>number | Ecodoc<br>number | Revision | Revision<br>Date | Document<br>Part |
|------------------------|----------------------------------------------------------------------------------------------------|----------------|------------------|----------|------------------|------------------|
|                        | PRoW 2199<br>east of The<br>Vinery                                                                 |                |                  |          |                  |                  |
| Figure<br>18.76<br>a-d | South Downs<br>Way:<br>Sequential<br>Assessment                                                    | 5 (2) (a)      | 004866374-<br>01 | В        | 01/08/2024       | Part 6 of 6      |
| Figure<br>18.77<br>a-j | Onshore Cable<br>Corridor – 1a<br>3D Wireline<br>between<br>Viewpoint G and<br>LD1 Viewpoint<br>Z1 | 5 (2) (a)      | 004866374-<br>01 | В        | 09/07/2024       | Part 6 of 6      |
| Figure<br>18.78a-f     | South Downs<br>Way Additional<br>Wirelines                                                         | 5 (2) (a)      | 004866374-<br>01 | A        | 01/08/2024       | Part 6 of 6      |
| Figure<br>18.79        | 3D Wireline on<br>South Downs<br>Way Viewpoint<br>Z5                                               | 5 (2) (a)      | 004866374-<br>01 | Α        | 09/07/2024       | Part 6 of 6      |
| 18.80                  | 3D Wireline on<br>South Downs<br>Way Viewpoint<br>Z6                                               | 5 (2) (a)      | 004866374-<br>01 | Α        | 09/07/2024       | Part 6 of 6      |
| 18.81                  | 3D Wireline on<br>South Downs<br>Way Viewpoint<br>Z7                                               | 5 (2) (a)      | 004866374-<br>01 | Α        | 09/07/2024       | Part 6 of 6      |
| 18.82                  | 3D Wireline on<br>South Downs<br>Way Viewpoint<br>Z8                                               | 5 (2) (a)      | 004866374-<br>01 | A        | 09/07/2024       | Part 6 of 6      |
| 18.83                  | 3D Wireline on<br>South Downs<br>Way Viewpoint<br>Z9                                               | 5 (2) (a)      | 004866374-<br>01 | Α        | 09/07/2024       | Part 6 of 6      |
| 18.84                  | 3D Wireline on<br>South Downs                                                                      | 5 (2) (a)      | 004866374-<br>01 | Α        | 09/07/2024       | Part 6 of 6      |
|                        |                                                                                                    |                |                  |          |                  |                  |