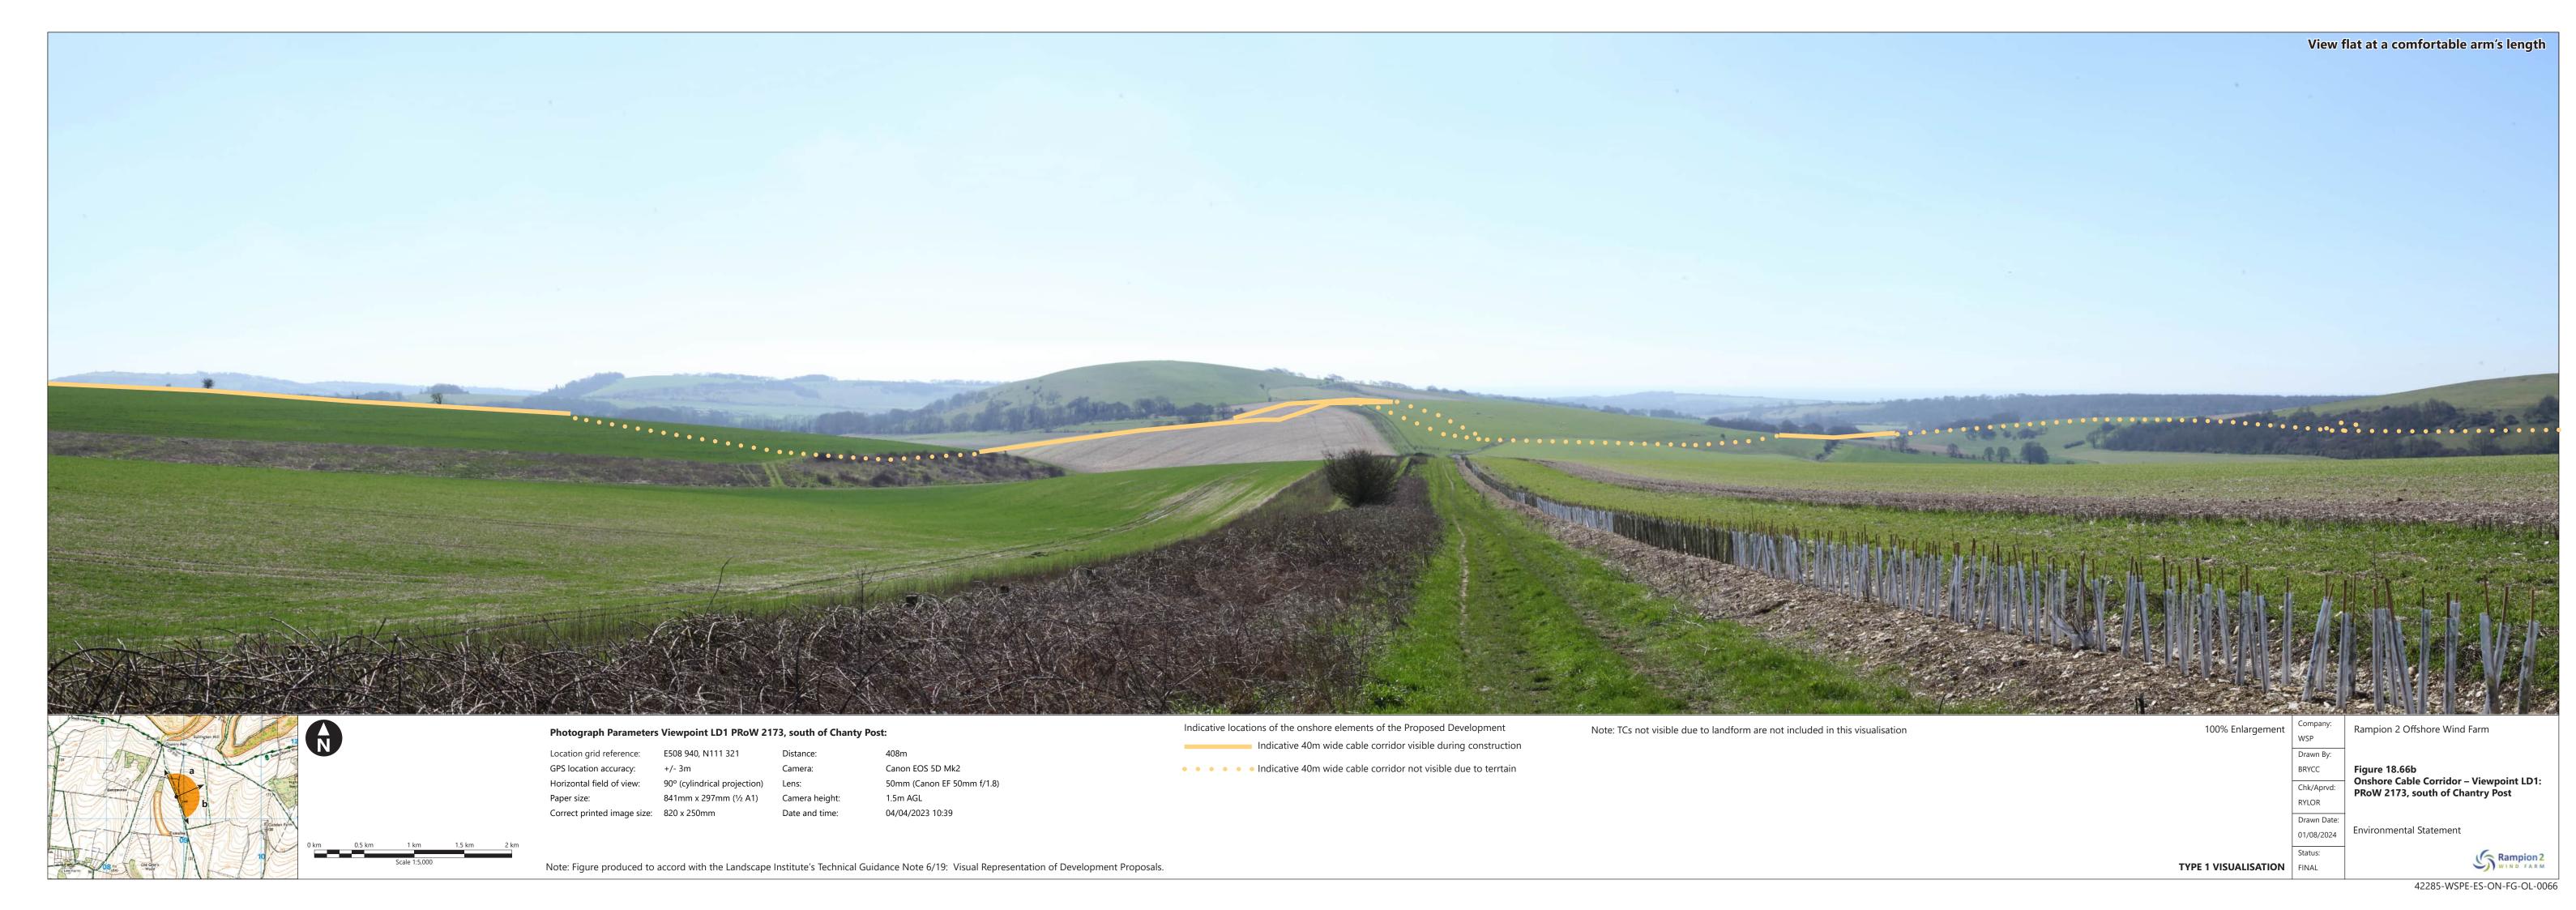

| Figure<br>number       | Figure Title                                                                            | APFP<br>number | Ecodoc<br>number | Revision | Revision<br>Date | Document<br>Part |
|------------------------|-----------------------------------------------------------------------------------------|----------------|------------------|----------|------------------|------------------|
| Figure<br>18.61a-<br>b | Onshore Cable<br>Corridor –<br>Viewpoint T:<br>B2116,<br>Partridge Green                | 5 (2) (a)      | 004866358-<br>01 | В        | 01/08/2024       | Part 5 of 6      |
| Figure<br>18.62        | Onshore Cable<br>Corridor –<br>Viewpoint T1:<br>PRoW 2373,<br>Partridge Green           | 5 (2) (a)      | 004866359-<br>01 | Α        | 04/08/2023       | Part 5 of 6      |
| Figure<br>18.63a-<br>b | Onshore Cable<br>Corridor –<br>Viewpoint U:<br>Highdown Hill                            | 5 (2) (a)      | 004866360-<br>01 | В        | 01/08/2024       | Part 6 of 6      |
| Figure<br>18.64        | Onshore Cable<br>Corridor –<br>Viewpoint W:<br>PRoW 1774<br>north of The<br>Hangers     | 5 (2) (a)      | 004866361-<br>01 | A        | 04/08/2023       | Part 6 of 6      |
| Figure<br>18.65a-<br>b | Onshore Cable<br>Corridor –<br>Viewpoint X:<br>Long Furlong                             | 5 (2) (a)      | 004866362-<br>01 | В        | 01/08/2024       | Part 6 of 6      |
| Figure<br>18.66a-<br>b | Onshore Cable<br>Corridor –<br>Viewpoint LD1:<br>PRoW 2173,<br>south of Chantry<br>Post | 5 (2) (a)      | 004866363-<br>01 | В        | 01/08/2024       | Part 6 of 6      |
| Figure<br>18.67a-<br>b | Onshore Cable<br>Corridor –<br>Viewpoint LD2:<br>PRoW 2092,<br>east of Chanty<br>Post   | 5 (2) (a)      | 004866365-<br>01 | A        | 04/08/2023       | Part 6 of 6      |
| Figure<br>18.68        | Onshore Cable<br>Corridor –<br>Viewpoint LD4:                                           | 5 (2) (a)      | 004866366-<br>01 | Α        | 04/08/2023       | Part 6 of 6      |