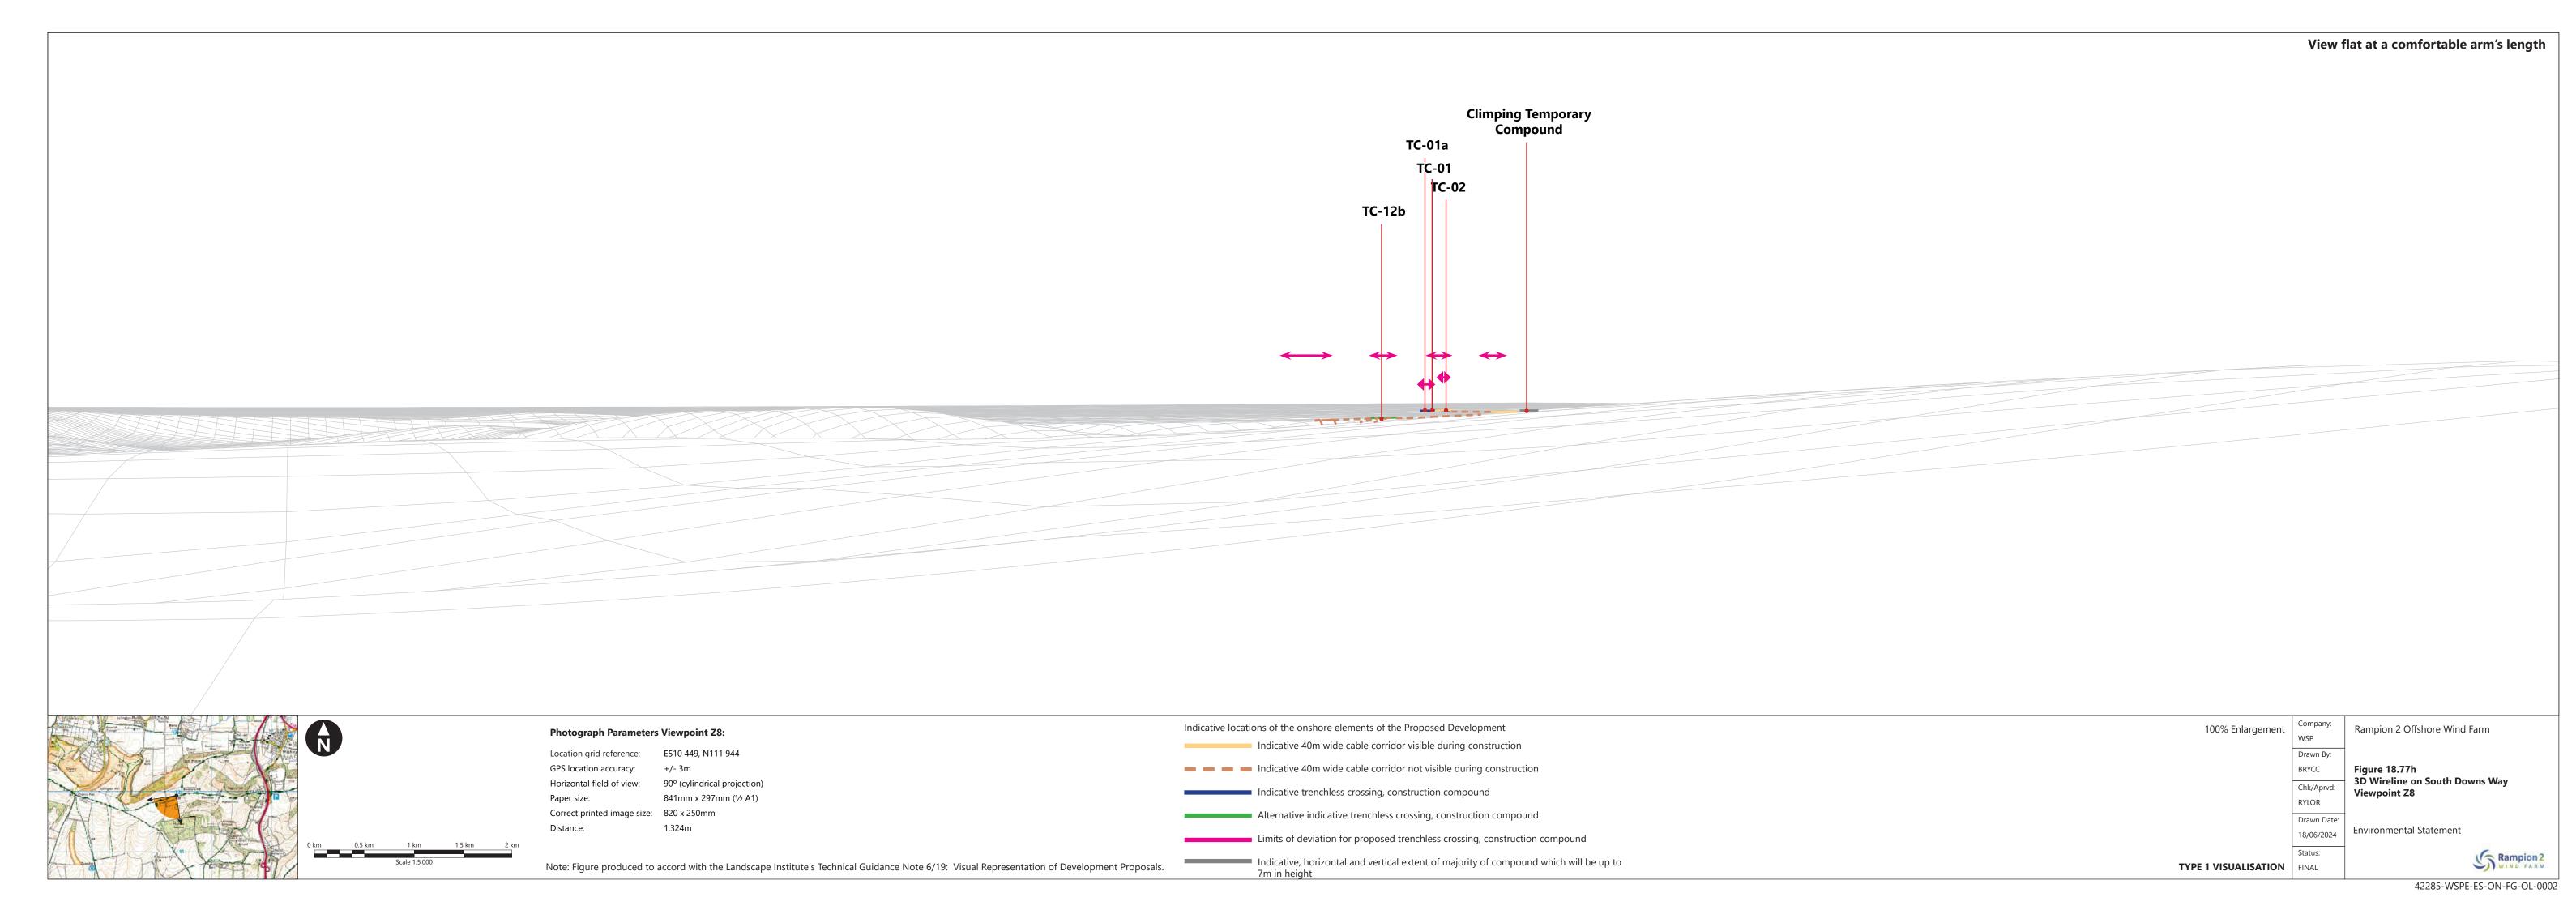

| Figure<br>number       | Figure Title                                                                                       | APFP<br>number | Ecodoc<br>number | Revision | Revision<br>Date | Document<br>Part |
|------------------------|----------------------------------------------------------------------------------------------------|----------------|------------------|----------|------------------|------------------|
|                        | PRoW 2199<br>east of The<br>Vinery                                                                 |                |                  |          |                  |                  |
| Figure<br>18.76<br>a-d | South Downs<br>Way:<br>Sequential<br>Assessment                                                    | 5 (2) (a)      | 004866374-<br>01 | В        | 01/08/2024       | Part 6 of 6      |
| Figure<br>18.77<br>a-j | Onshore Cable<br>Corridor – 1a<br>3D Wireline<br>between<br>Viewpoint G and<br>LD1 Viewpoint<br>Z1 | 5 (2) (a)      | 004866374-<br>01 | В        | 09/07/2024       | Part 6 of 6      |
| Figure<br>18.78a-f     | South Downs<br>Way Additional<br>Wirelines                                                         | 5 (2) (a)      | 004866374-<br>01 | A        | 01/08/2024       | Part 6 of 6      |
| Figure<br>18.79        | 3D Wireline on<br>South Downs<br>Way Viewpoint<br>Z5                                               | 5 (2) (a)      | 004866374-<br>01 | Α        | 09/07/2024       | Part 6 of 6      |
| 18.80                  | 3D Wireline on<br>South Downs<br>Way Viewpoint<br>Z6                                               | 5 (2) (a)      | 004866374-<br>01 | Α        | 09/07/2024       | Part 6 of 6      |
| 18.81                  | 3D Wireline on<br>South Downs<br>Way Viewpoint<br>Z7                                               | 5 (2) (a)      | 004866374-<br>01 | Α        | 09/07/2024       | Part 6 of 6      |
| 18.82                  | 3D Wireline on<br>South Downs<br>Way Viewpoint<br>Z8                                               | 5 (2) (a)      | 004866374-<br>01 | A        | 09/07/2024       | Part 6 of 6      |
| 18.83                  | 3D Wireline on<br>South Downs<br>Way Viewpoint<br>Z9                                               | 5 (2) (a)      | 004866374-<br>01 | Α        | 09/07/2024       | Part 6 of 6      |
| 18.84                  | 3D Wireline on<br>South Downs                                                                      | 5 (2) (a)      | 004866374-<br>01 | Α        | 09/07/2024       | Part 6 of 6      |
|                        |                                                                                                    |                |                  |          |                  |                  |