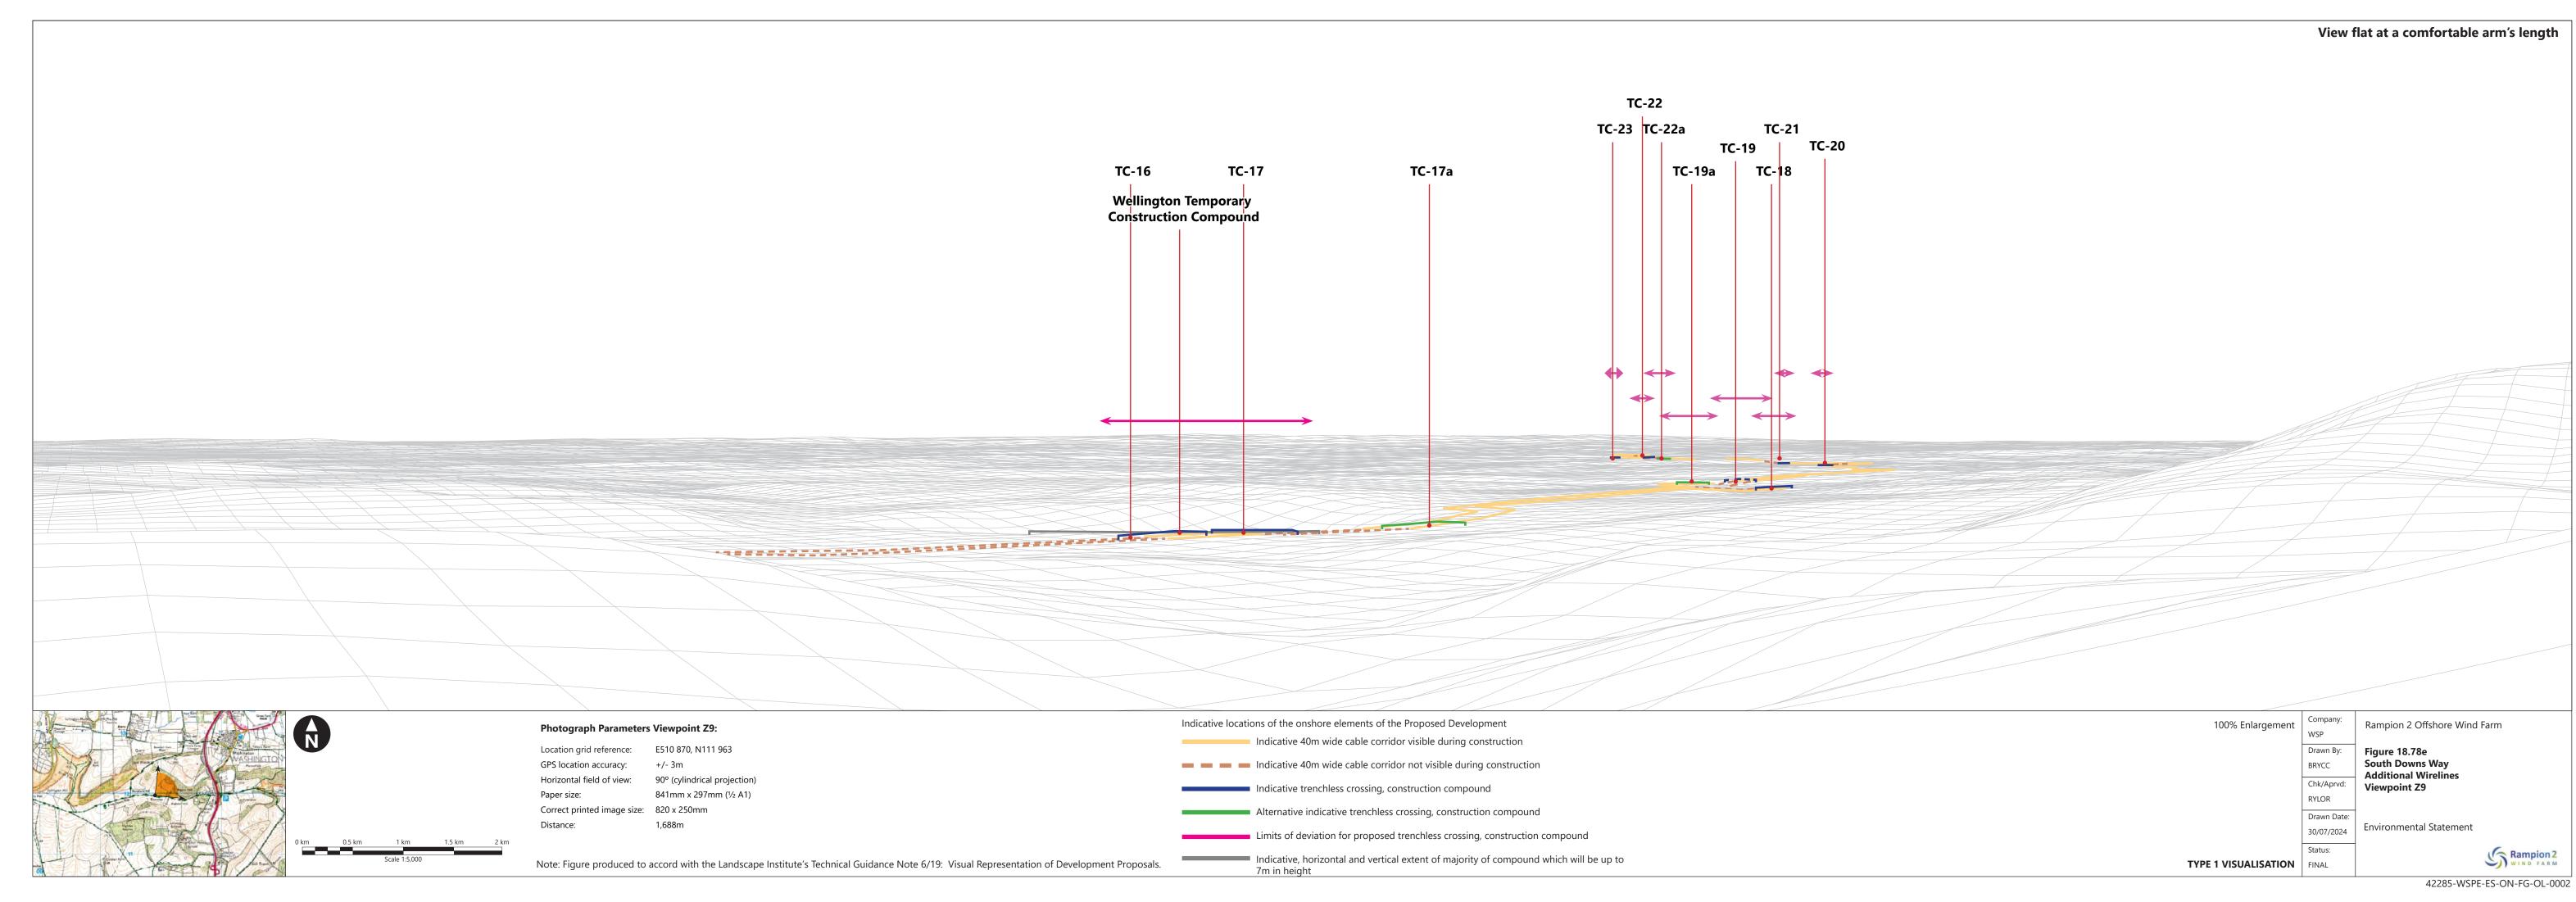

| Figure<br>number       | Figure Title                                                                                       | APFP<br>number | Ecodoc<br>number | Revision | Revision<br>Date | Document<br>Part |
|------------------------|----------------------------------------------------------------------------------------------------|----------------|------------------|----------|------------------|------------------|
|                        | PRoW 2199<br>east of The<br>Vinery                                                                 |                |                  |          |                  |                  |
| Figure<br>18.76<br>a-d | South Downs<br>Way:<br>Sequential<br>Assessment                                                    | 5 (2) (a)      | 004866374-<br>01 | В        | 01/08/2024       | Part 6 of 6      |
| Figure<br>18.77<br>a-j | Onshore Cable<br>Corridor – 1a<br>3D Wireline<br>between<br>Viewpoint G and<br>LD1 Viewpoint<br>Z1 | 5 (2) (a)      | 004866374-<br>01 | В        | 09/07/2024       | Part 6 of 6      |
| Figure<br>18.78a-f     | South Downs<br>Way Additional<br>Wirelines                                                         | 5 (2) (a)      | 004866374-<br>01 | A        | 01/08/2024       | Part 6 of 6      |
| Figure<br>18.79        | 3D Wireline on<br>South Downs<br>Way Viewpoint<br>Z5                                               | 5 (2) (a)      | 004866374-<br>01 | Α        | 09/07/2024       | Part 6 of 6      |
| 18.80                  | 3D Wireline on<br>South Downs<br>Way Viewpoint<br>Z6                                               | 5 (2) (a)      | 004866374-<br>01 | Α        | 09/07/2024       | Part 6 of 6      |
| 18.81                  | 3D Wireline on<br>South Downs<br>Way Viewpoint<br>Z7                                               | 5 (2) (a)      | 004866374-<br>01 | Α        | 09/07/2024       | Part 6 of 6      |
| 18.82                  | 3D Wireline on<br>South Downs<br>Way Viewpoint<br>Z8                                               | 5 (2) (a)      | 004866374-<br>01 | A        | 09/07/2024       | Part 6 of 6      |
| 18.83                  | 3D Wireline on<br>South Downs<br>Way Viewpoint<br>Z9                                               | 5 (2) (a)      | 004866374-<br>01 | Α        | 09/07/2024       | Part 6 of 6      |
| 18.84                  | 3D Wireline on<br>South Downs                                                                      | 5 (2) (a)      | 004866374-<br>01 | Α        | 09/07/2024       | Part 6 of 6      |
|                        |                                                                                                    |                |                  |          |                  |                  |