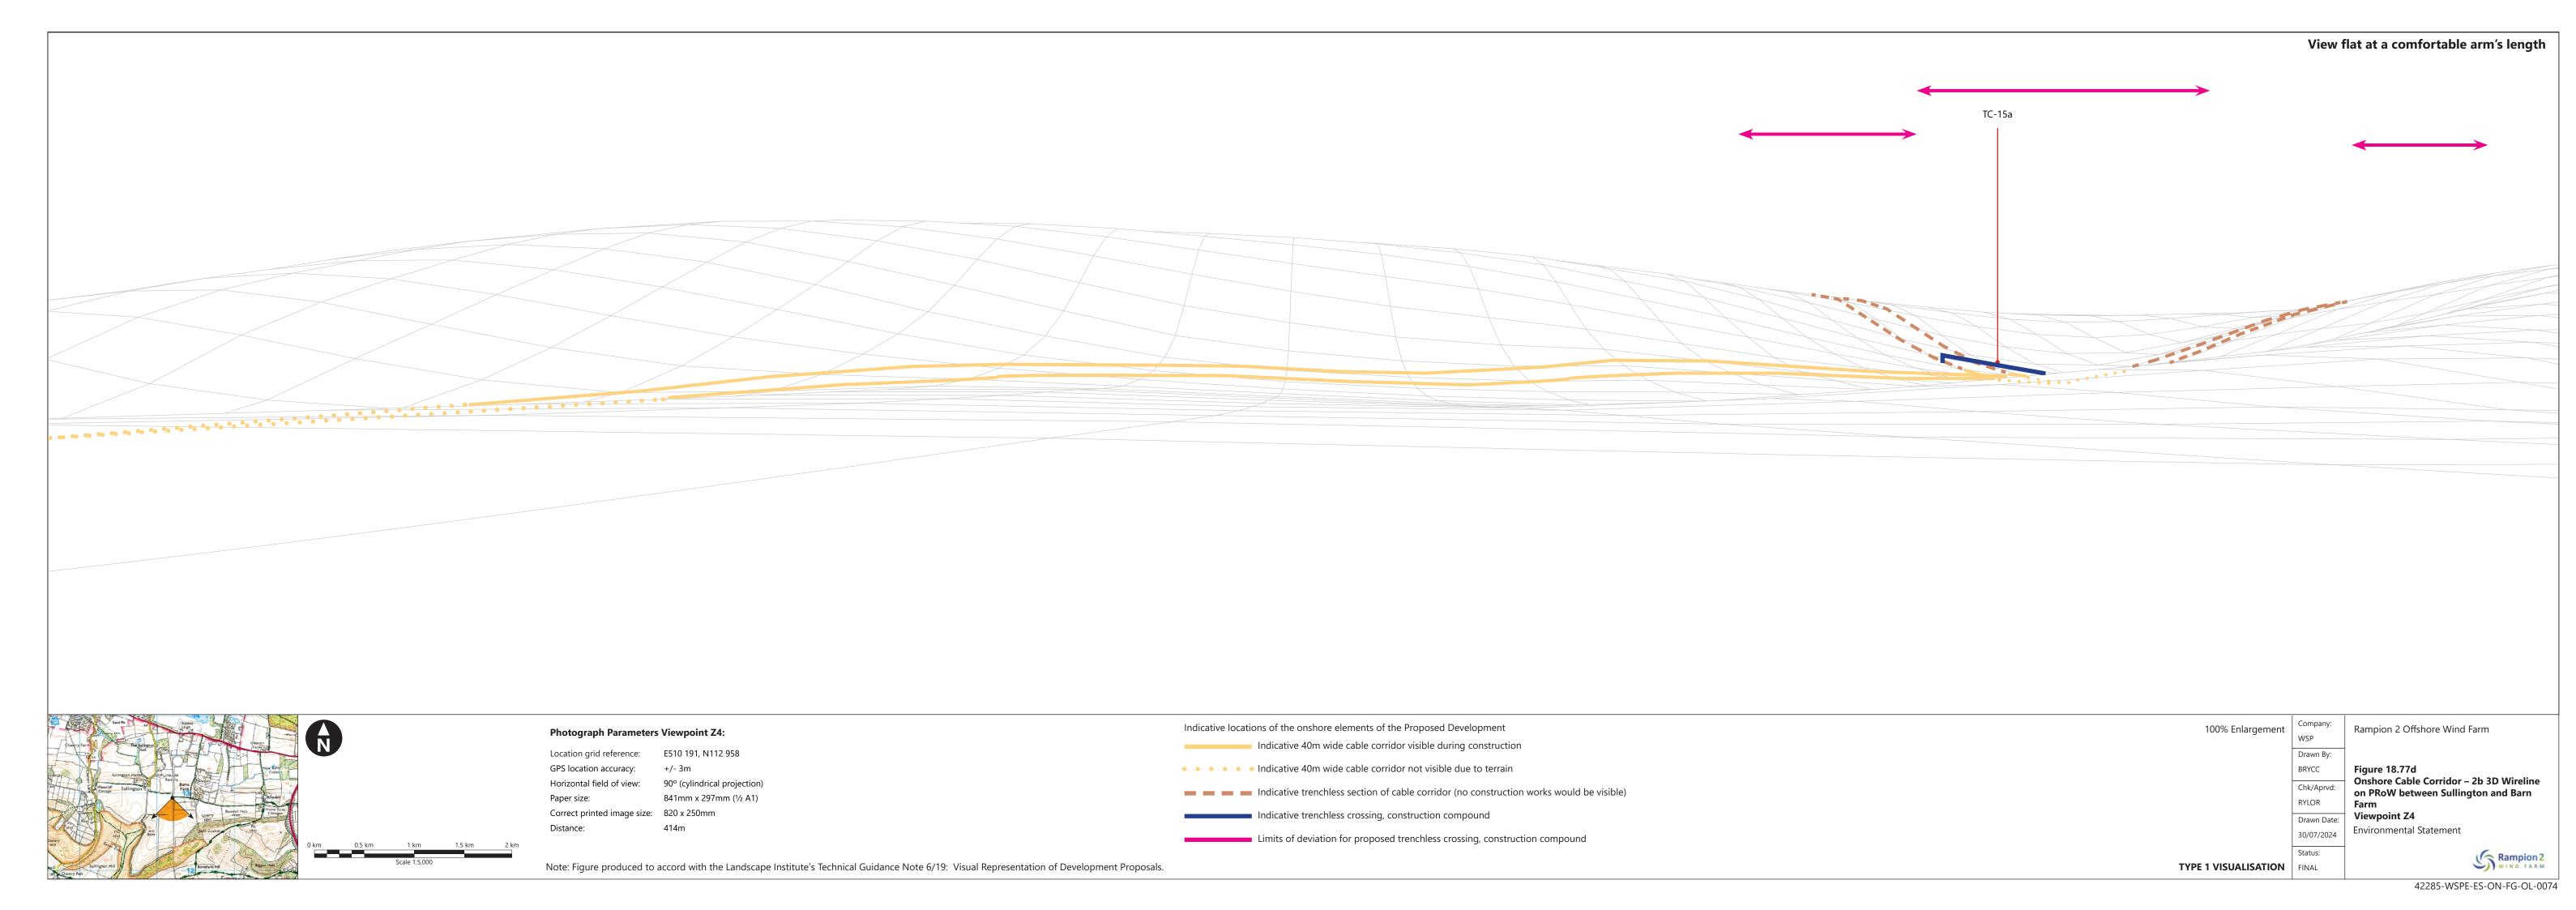

| Figure<br>number       | Figure Title                                                                                       | APFP<br>number | Ecodoc<br>number | Revision | Revision<br>Date | Document<br>Part |
|------------------------|----------------------------------------------------------------------------------------------------|----------------|------------------|----------|------------------|------------------|
|                        | PRoW 2199<br>east of The<br>Vinery                                                                 |                |                  |          |                  |                  |
| Figure<br>18.76<br>a-d | South Downs<br>Way:<br>Sequential<br>Assessment                                                    | 5 (2) (a)      | 004866374-<br>01 | В        | 01/08/2024       | Part 6 of 6      |
| Figure<br>18.77<br>a-j | Onshore Cable<br>Corridor – 1a<br>3D Wireline<br>between<br>Viewpoint G and<br>LD1 Viewpoint<br>Z1 | 5 (2) (a)      | 004866374-<br>01 | В        | 09/07/2024       | Part 6 of 6      |
| Figure<br>18.78a-f     | South Downs<br>Way Additional<br>Wirelines                                                         | 5 (2) (a)      | 004866374-<br>01 | A        | 01/08/2024       | Part 6 of 6      |
| Figure<br>18.79        | 3D Wireline on<br>South Downs<br>Way Viewpoint<br>Z5                                               | 5 (2) (a)      | 004866374-<br>01 | Α        | 09/07/2024       | Part 6 of 6      |
| 18.80                  | 3D Wireline on<br>South Downs<br>Way Viewpoint<br>Z6                                               | 5 (2) (a)      | 004866374-<br>01 | Α        | 09/07/2024       | Part 6 of 6      |
| 18.81                  | 3D Wireline on<br>South Downs<br>Way Viewpoint<br>Z7                                               | 5 (2) (a)      | 004866374-<br>01 | Α        | 09/07/2024       | Part 6 of 6      |
| 18.82                  | 3D Wireline on<br>South Downs<br>Way Viewpoint<br>Z8                                               | 5 (2) (a)      | 004866374-<br>01 | A        | 09/07/2024       | Part 6 of 6      |
| 18.83                  | 3D Wireline on<br>South Downs<br>Way Viewpoint<br>Z9                                               | 5 (2) (a)      | 004866374-<br>01 | Α        | 09/07/2024       | Part 6 of 6      |
| 18.84                  | 3D Wireline on<br>South Downs                                                                      | 5 (2) (a)      | 004866374-<br>01 | Α        | 09/07/2024       | Part 6 of 6      |
|                        |                                                                                                    |                |                  |          |                  |                  |

Viewing north along SDW towards nearest point on cable corridor - construction works screened by landform and not visible. Viewing east along SDW towards nearest point on cable corridor - construction works screened by landform and not visible. **Climping Temporary Compound** TC-03 Viewing south along SDW towards nearest point on cable corridor - construction works screened by landform and not visible. Viewing west along SDW towards nearest point on cable corridor - construction works screened by landform and not visible. ndicative locations of the onshore elements of the Proposed Development E508 197, N112 230 OS reference: **Figure 18.81** Rampion 2 Offshore Wind Farm Indicative 40m wide cable corridor visible during construction Horizontal field of view: 90° (cylindrical projection) 3D Wireline on South Downs Way Indicative trenchless section of cable corridor (no construction works would be visible) Viewpoint Z7 Paper size: 420mm x 297mm (A3) Correct printed image Nearest point on cable Indicative, horizontal and vertical extent of majority of compound which will be up to 7m in height July 2024 Limits of deviation for proposed trenchless crossing, construction compound