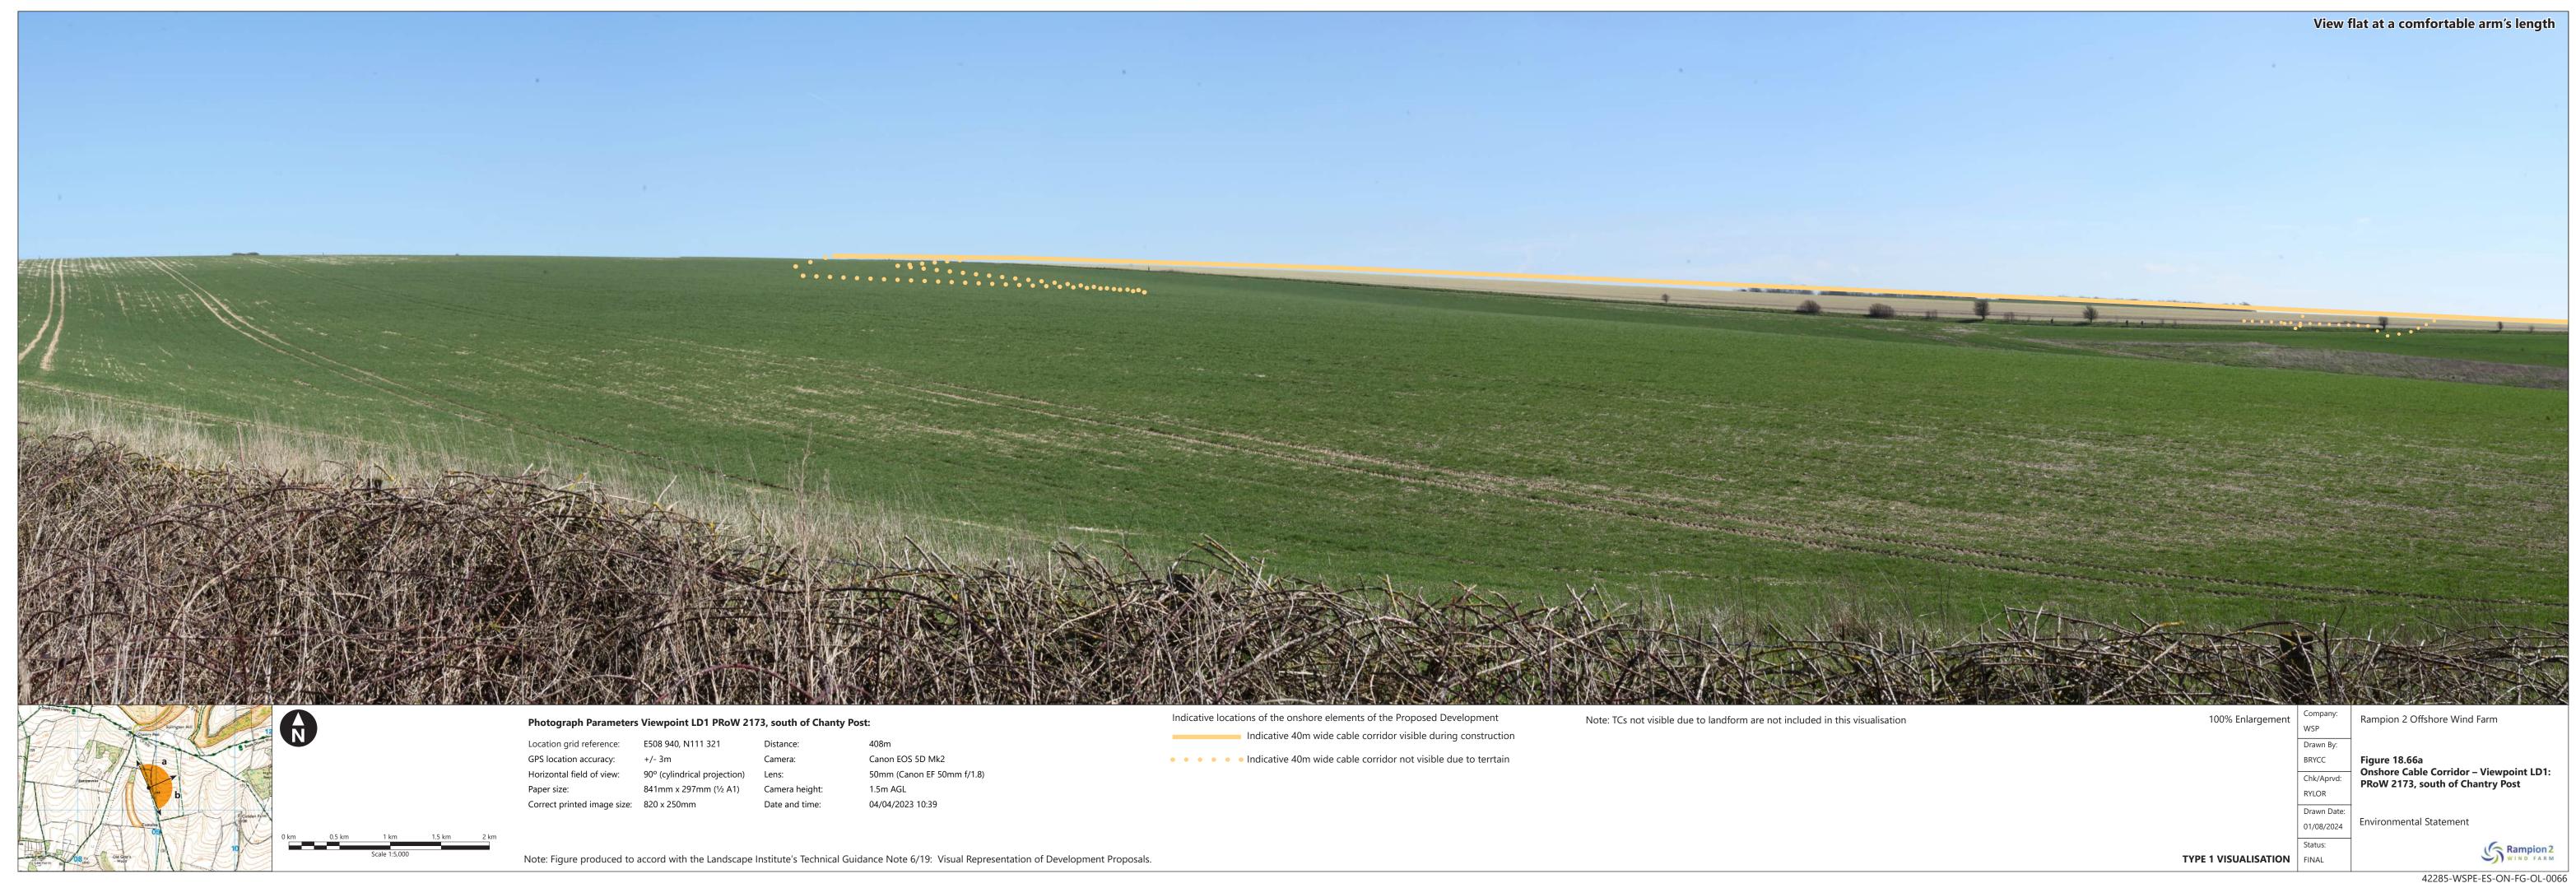

| Figure<br>number       | Figure Title                                                                            | APFP<br>number | Ecodoc<br>number | Revision | Revision<br>Date | Document<br>Part |
|------------------------|-----------------------------------------------------------------------------------------|----------------|------------------|----------|------------------|------------------|
| Figure<br>18.61a-<br>b | Onshore Cable<br>Corridor –<br>Viewpoint T:<br>B2116,<br>Partridge Green                | 5 (2) (a)      | 004866358-<br>01 | В        | 01/08/2024       | Part 5 of 6      |
| Figure<br>18.62        | Onshore Cable<br>Corridor –<br>Viewpoint T1:<br>PRoW 2373,<br>Partridge Green           | 5 (2) (a)      | 004866359-<br>01 | Α        | 04/08/2023       | Part 5 of 6      |
| Figure<br>18.63a-<br>b | Onshore Cable<br>Corridor –<br>Viewpoint U:<br>Highdown Hill                            | 5 (2) (a)      | 004866360-<br>01 | В        | 01/08/2024       | Part 6 of 6      |
| Figure<br>18.64        | Onshore Cable<br>Corridor –<br>Viewpoint W:<br>PRoW 1774<br>north of The<br>Hangers     | 5 (2) (a)      | 004866361-<br>01 | A        | 04/08/2023       | Part 6 of 6      |
| Figure<br>18.65a-<br>b | Onshore Cable<br>Corridor –<br>Viewpoint X:<br>Long Furlong                             | 5 (2) (a)      | 004866362-<br>01 | В        | 01/08/2024       | Part 6 of 6      |
| Figure<br>18.66a-<br>b | Onshore Cable<br>Corridor –<br>Viewpoint LD1:<br>PRoW 2173,<br>south of Chantry<br>Post | 5 (2) (a)      | 004866363-<br>01 | В        | 01/08/2024       | Part 6 of 6      |
| Figure<br>18.67a-<br>b | Onshore Cable<br>Corridor –<br>Viewpoint LD2:<br>PRoW 2092,<br>east of Chanty<br>Post   | 5 (2) (a)      | 004866365-<br>01 | A        | 04/08/2023       | Part 6 of 6      |
| Figure<br>18.68        | Onshore Cable<br>Corridor –<br>Viewpoint LD4:                                           | 5 (2) (a)      | 004866366-<br>01 | Α        | 04/08/2023       | Part 6 of 6      |