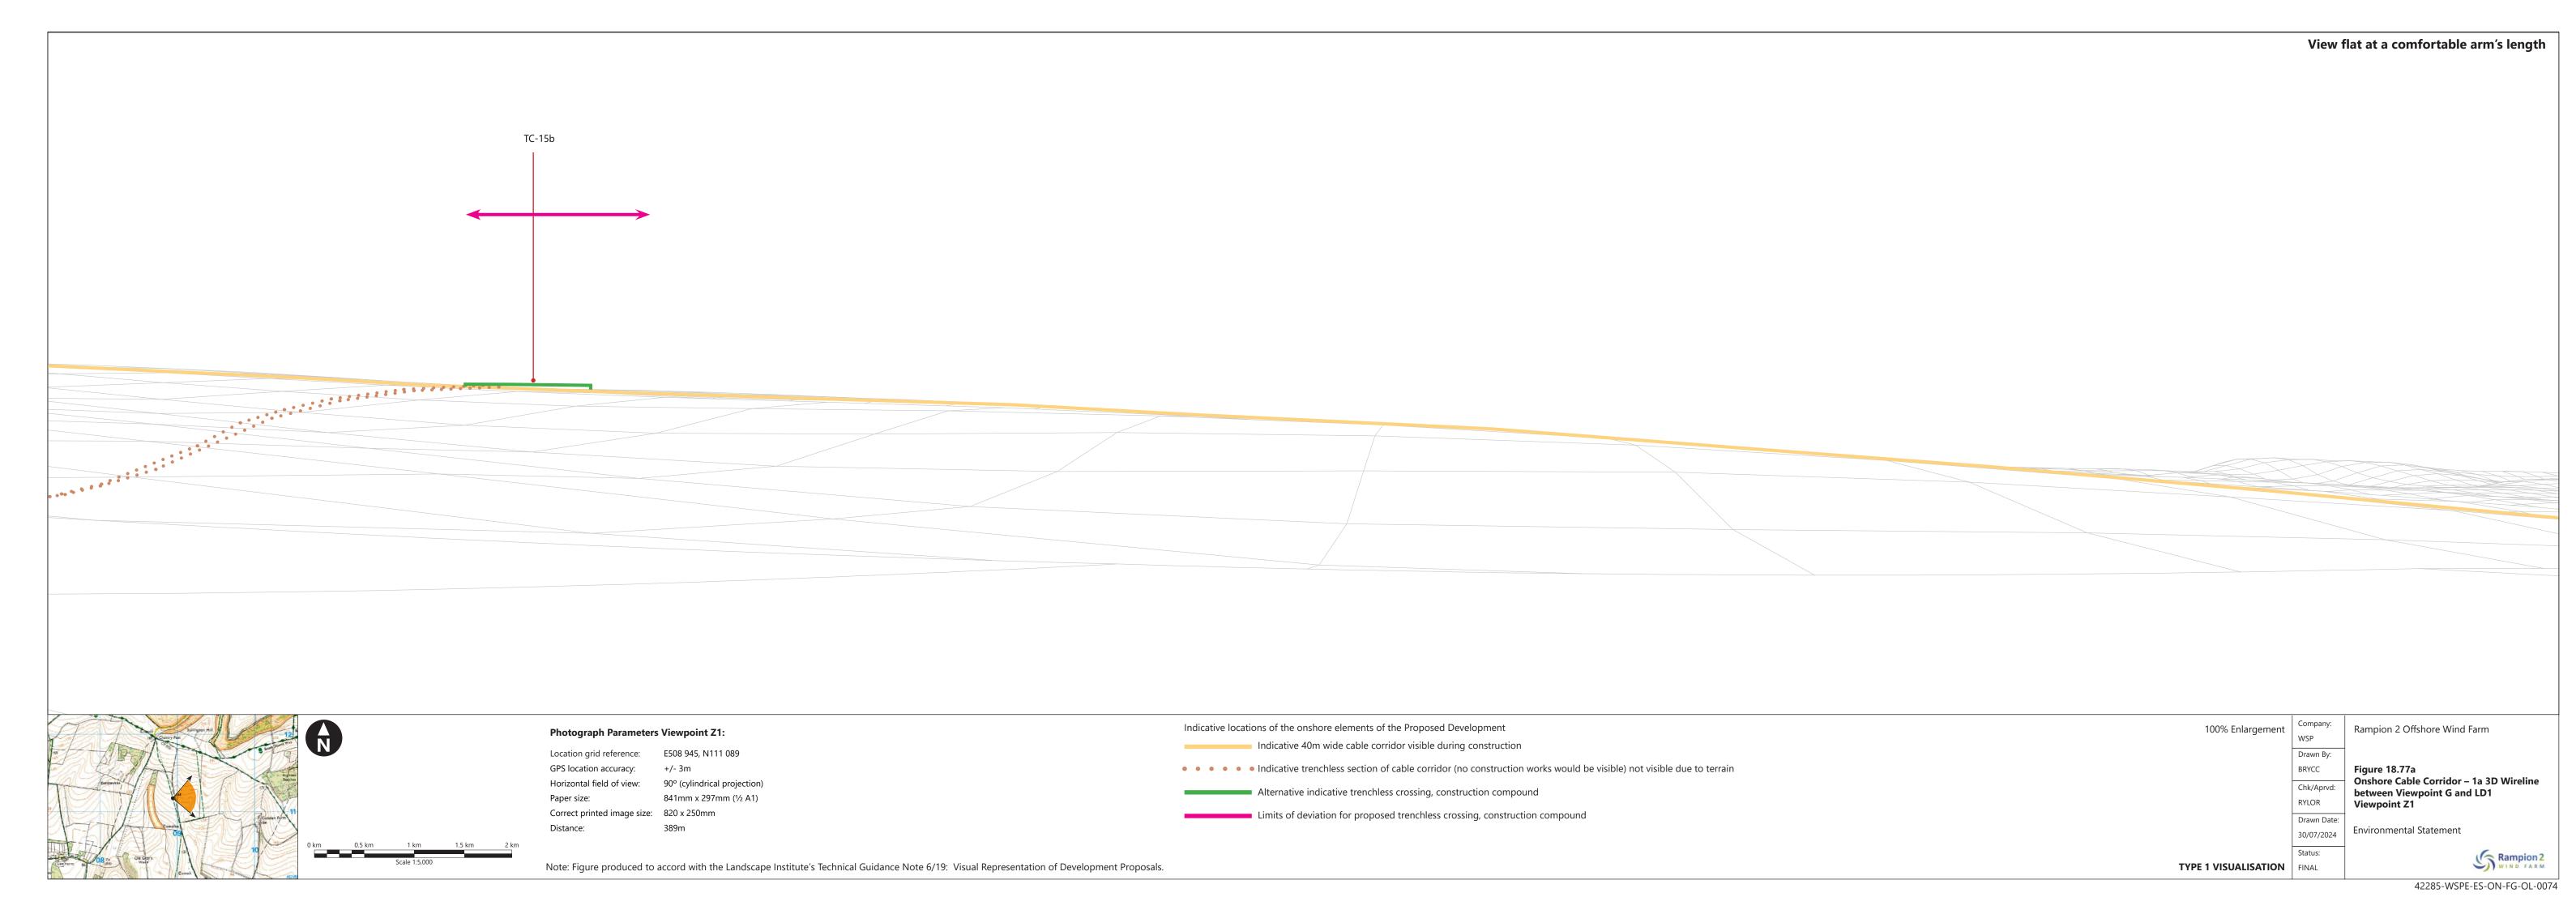

| Figure<br>number       | Figure Title                                                                                       | APFP<br>number | Ecodoc<br>number | Revision | Revision<br>Date | Document<br>Part |
|------------------------|----------------------------------------------------------------------------------------------------|----------------|------------------|----------|------------------|------------------|
|                        | PRoW 2199<br>east of The<br>Vinery                                                                 |                |                  |          |                  |                  |
| Figure<br>18.76<br>a-d | South Downs<br>Way:<br>Sequential<br>Assessment                                                    | 5 (2) (a)      | 004866374-<br>01 | В        | 01/08/2024       | Part 6 of 6      |
| Figure<br>18.77<br>a-j | Onshore Cable<br>Corridor – 1a<br>3D Wireline<br>between<br>Viewpoint G and<br>LD1 Viewpoint<br>Z1 | 5 (2) (a)      | 004866374-<br>01 | В        | 09/07/2024       | Part 6 of 6      |
| Figure<br>18.78a-f     | South Downs<br>Way Additional<br>Wirelines                                                         | 5 (2) (a)      | 004866374-<br>01 | A        | 01/08/2024       | Part 6 of 6      |
| Figure<br>18.79        | 3D Wireline on<br>South Downs<br>Way Viewpoint<br>Z5                                               | 5 (2) (a)      | 004866374-<br>01 | Α        | 09/07/2024       | Part 6 of 6      |
| 18.80                  | 3D Wireline on<br>South Downs<br>Way Viewpoint<br>Z6                                               | 5 (2) (a)      | 004866374-<br>01 | Α        | 09/07/2024       | Part 6 of 6      |
| 18.81                  | 3D Wireline on<br>South Downs<br>Way Viewpoint<br>Z7                                               | 5 (2) (a)      | 004866374-<br>01 | Α        | 09/07/2024       | Part 6 of 6      |
| 18.82                  | 3D Wireline on<br>South Downs<br>Way Viewpoint<br>Z8                                               | 5 (2) (a)      | 004866374-<br>01 | A        | 09/07/2024       | Part 6 of 6      |
| 18.83                  | 3D Wireline on<br>South Downs<br>Way Viewpoint<br>Z9                                               | 5 (2) (a)      | 004866374-<br>01 | Α        | 09/07/2024       | Part 6 of 6      |
| 18.84                  | 3D Wireline on<br>South Downs                                                                      | 5 (2) (a)      | 004866374-<br>01 | Α        | 09/07/2024       | Part 6 of 6      |
|                        |                                                                                                    |                |                  |          |                  |                  |