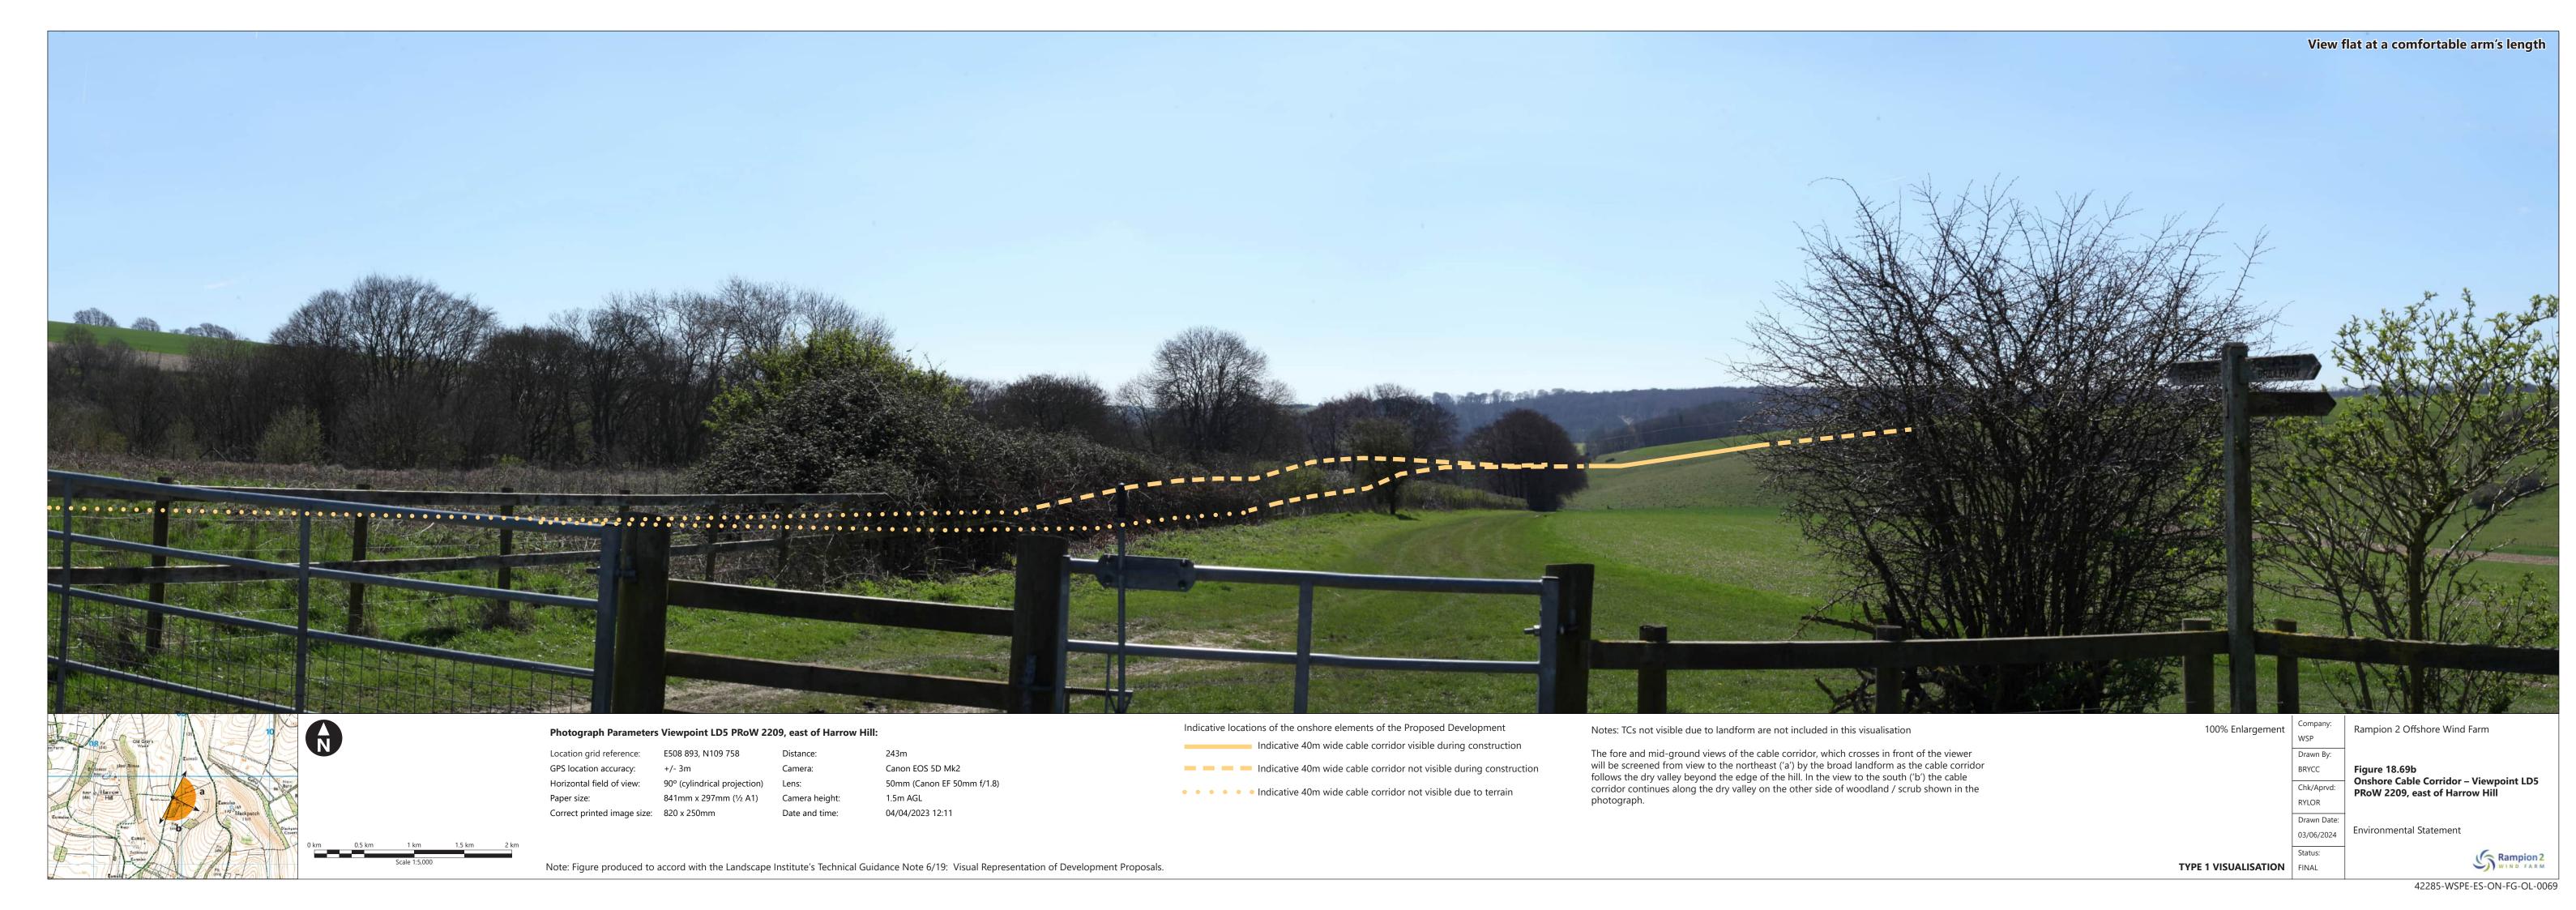

| Figure number          | Figure Title                                                                              | APFP<br>number | Ecodoc<br>number | Revision | Revision<br>Date | Document<br>Part |
|------------------------|-------------------------------------------------------------------------------------------|----------------|------------------|----------|------------------|------------------|
|                        | PRoW 2208/2,<br>south east of<br>Harrow Hill                                              |                |                  |          |                  |                  |
| Figure<br>18.69a-<br>b | Onshore Cable<br>Corridor –<br>Viewpoint LD5<br>PRoW 2209,<br>east of Harrow<br>Hill:     | 5 (2) (a)      | 004866367-<br>01 | С        | 01/08/2024       | Part 6 of 6      |
| Figure<br>18.70        | Onshore Cable<br>Corridor –<br>Viewpoint NP1:<br>PRoW 2175<br>Upper Barpham               | 5 (2) (a)      | 004866368-<br>01 | Α        | 04/08/2023       | Part 6 of 6      |
| Figure<br>18.71a-<br>b | Onshore Cable<br>Corridor –<br>Viewpoint NP3:<br>PRoW 2208,<br>Selden Fields              | 5 (2) (a)      | 004866369-<br>01 | В        | 01/08/2024       | Part 6 of 6      |
| Figure<br>18.72a-<br>b | Onshore Cable<br>Corridor –<br>Viewpoint NP4:<br>PRoW 2091<br>Monarch's Way               | 5 (2) (a)      | 004866370-<br>01 | В        | 01/08/2024       | Part 6 of 6      |
| Figure<br>18.73a-<br>b | Onshore Cable<br>Corridor –<br>Viewpoint NP5:<br>PRoW 2282,<br>East of<br>Sullington Hill | 5 (2) (a)      | 004866371-<br>01 | В        | 01/08/2024       | Part 6 of 6      |
| Figure<br>18.74a-<br>c | Onshore Cable<br>Corridor –<br>Viewpoint WS1:<br>PRoW<br>2163, east of<br>Lyminster       | 5 (2) (a)      | 004866372-<br>01 | В        | 01/08/2024       | Part 6 of 6      |
| Figure<br>18.75a-<br>b | Onshore Cable<br>Corridor –<br>Viewpoint WS3:                                             | 5 (2) (a)      | 004866373-<br>01 | В        | 01/08/2024       | Part 6 of 6      |