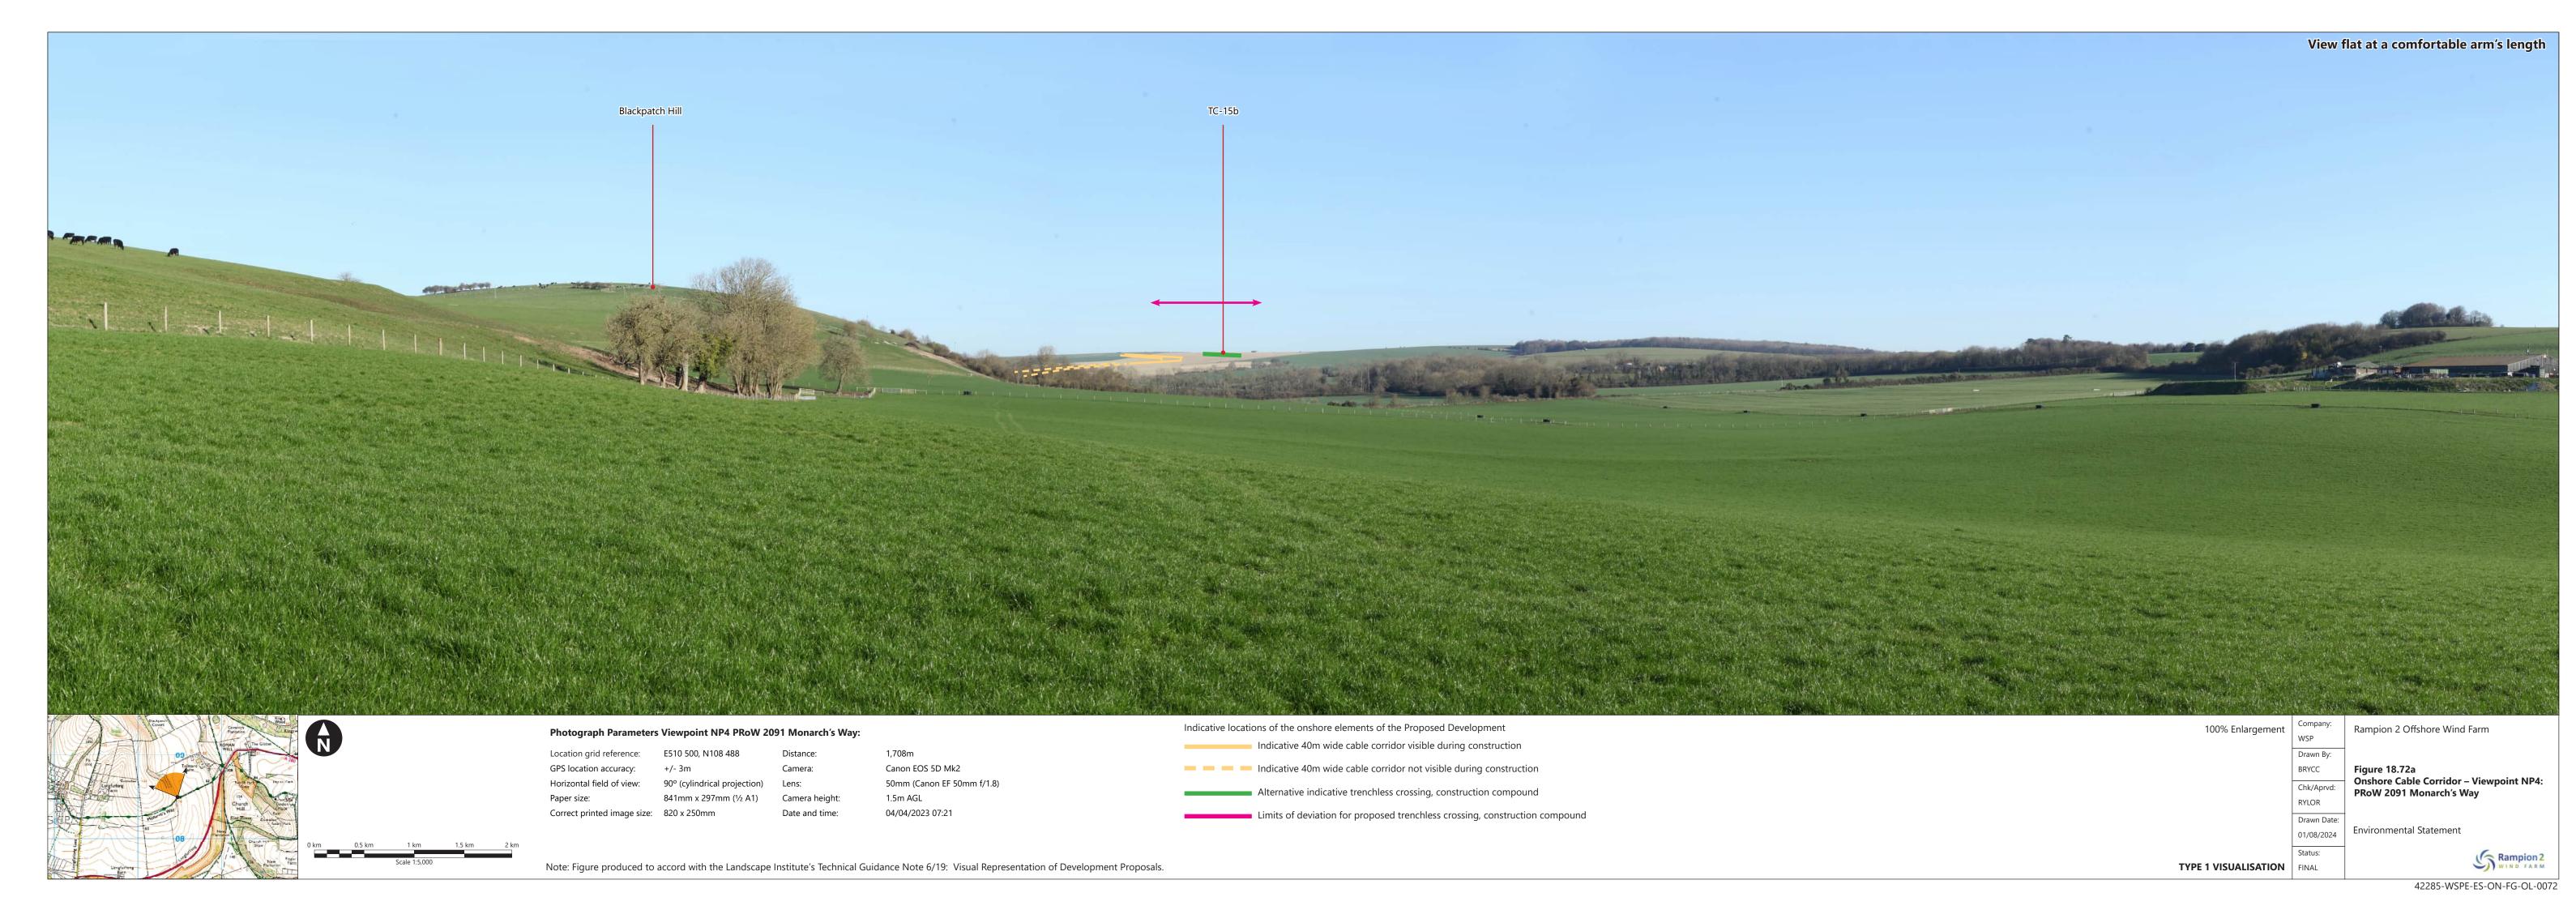

| Figure number          | Figure Title                                                                              | APFP<br>number | Ecodoc<br>number | Revision | Revision<br>Date | Document<br>Part |
|------------------------|-------------------------------------------------------------------------------------------|----------------|------------------|----------|------------------|------------------|
|                        | PRoW 2208/2,<br>south east of<br>Harrow Hill                                              |                |                  |          |                  |                  |
| Figure<br>18.69a-<br>b | Onshore Cable<br>Corridor –<br>Viewpoint LD5<br>PRoW 2209,<br>east of Harrow<br>Hill:     | 5 (2) (a)      | 004866367-<br>01 | С        | 01/08/2024       | Part 6 of 6      |
| Figure<br>18.70        | Onshore Cable<br>Corridor –<br>Viewpoint NP1:<br>PRoW 2175<br>Upper Barpham               | 5 (2) (a)      | 004866368-<br>01 | Α        | 04/08/2023       | Part 6 of 6      |
| Figure<br>18.71a-<br>b | Onshore Cable<br>Corridor –<br>Viewpoint NP3:<br>PRoW 2208,<br>Selden Fields              | 5 (2) (a)      | 004866369-<br>01 | В        | 01/08/2024       | Part 6 of 6      |
| Figure<br>18.72a-<br>b | Onshore Cable<br>Corridor –<br>Viewpoint NP4:<br>PRoW 2091<br>Monarch's Way               | 5 (2) (a)      | 004866370-<br>01 | В        | 01/08/2024       | Part 6 of 6      |
| Figure<br>18.73a-<br>b | Onshore Cable<br>Corridor –<br>Viewpoint NP5:<br>PRoW 2282,<br>East of<br>Sullington Hill | 5 (2) (a)      | 004866371-<br>01 | В        | 01/08/2024       | Part 6 of 6      |
| Figure<br>18.74a-<br>c | Onshore Cable<br>Corridor –<br>Viewpoint WS1:<br>PRoW<br>2163, east of<br>Lyminster       | 5 (2) (a)      | 004866372-<br>01 | В        | 01/08/2024       | Part 6 of 6      |
| Figure<br>18.75a-<br>b | Onshore Cable<br>Corridor –<br>Viewpoint WS3:                                             | 5 (2) (a)      | 004866373-<br>01 | В        | 01/08/2024       | Part 6 of 6      |