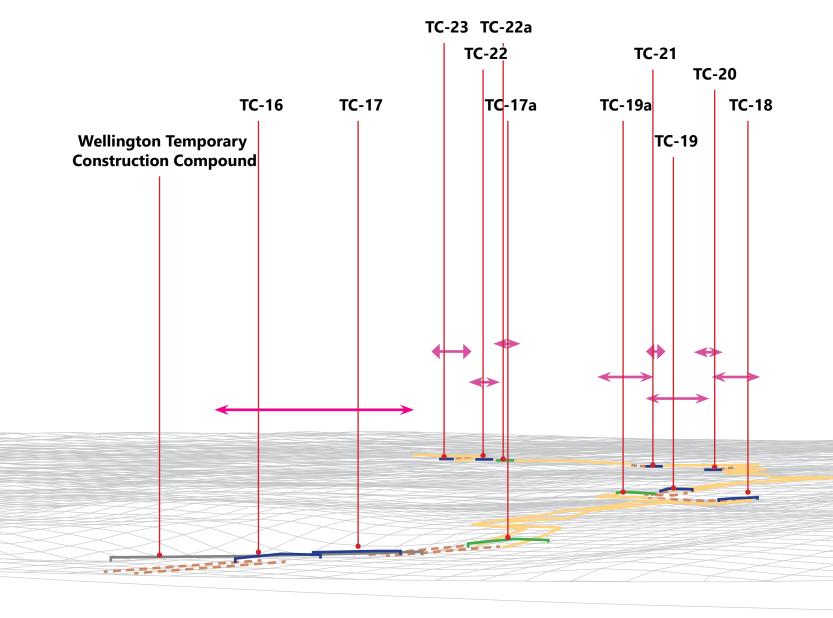

| Figure<br>number       | Figure Title                                                                                       | APFP<br>number | Ecodoc<br>number | Revision | Revision<br>Date | Document<br>Part |
|------------------------|----------------------------------------------------------------------------------------------------|----------------|------------------|----------|------------------|------------------|
|                        | PRoW 2199<br>east of The<br>Vinery                                                                 |                |                  |          |                  |                  |
| Figure<br>18.76<br>a-d | South Downs<br>Way:<br>Sequential<br>Assessment                                                    | 5 (2) (a)      | 004866374-<br>01 | В        | 01/08/2024       | Part 6 of 6      |
| Figure<br>18.77<br>a-j | Onshore Cable<br>Corridor – 1a<br>3D Wireline<br>between<br>Viewpoint G and<br>LD1 Viewpoint<br>Z1 | 5 (2) (a)      | 004866374-<br>01 | В        | 09/07/2024       | Part 6 of 6      |
| Figure<br>18.78a-f     | South Downs<br>Way Additional<br>Wirelines                                                         | 5 (2) (a)      | 004866374-<br>01 | A        | 01/08/2024       | Part 6 of 6      |
| Figure<br>18.79        | 3D Wireline on<br>South Downs<br>Way Viewpoint<br>Z5                                               | 5 (2) (a)      | 004866374-<br>01 | Α        | 09/07/2024       | Part 6 of 6      |
| 18.80                  | 3D Wireline on<br>South Downs<br>Way Viewpoint<br>Z6                                               | 5 (2) (a)      | 004866374-<br>01 | Α        | 09/07/2024       | Part 6 of 6      |
| 18.81                  | 3D Wireline on<br>South Downs<br>Way Viewpoint<br>Z7                                               | 5 (2) (a)      | 004866374-<br>01 | Α        | 09/07/2024       | Part 6 of 6      |
| 18.82                  | 3D Wireline on<br>South Downs<br>Way Viewpoint<br>Z8                                               | 5 (2) (a)      | 004866374-<br>01 | A        | 09/07/2024       | Part 6 of 6      |
| 18.83                  | 3D Wireline on<br>South Downs<br>Way Viewpoint<br>Z9                                               | 5 (2) (a)      | 004866374-<br>01 | Α        | 09/07/2024       | Part 6 of 6      |
| 18.84                  | 3D Wireline on<br>South Downs                                                                      | 5 (2) (a)      | 004866374-<br>01 | Α        | 09/07/2024       | Part 6 of 6      |
|                        |                                                                                                    |                |                  |          |                  |                  |