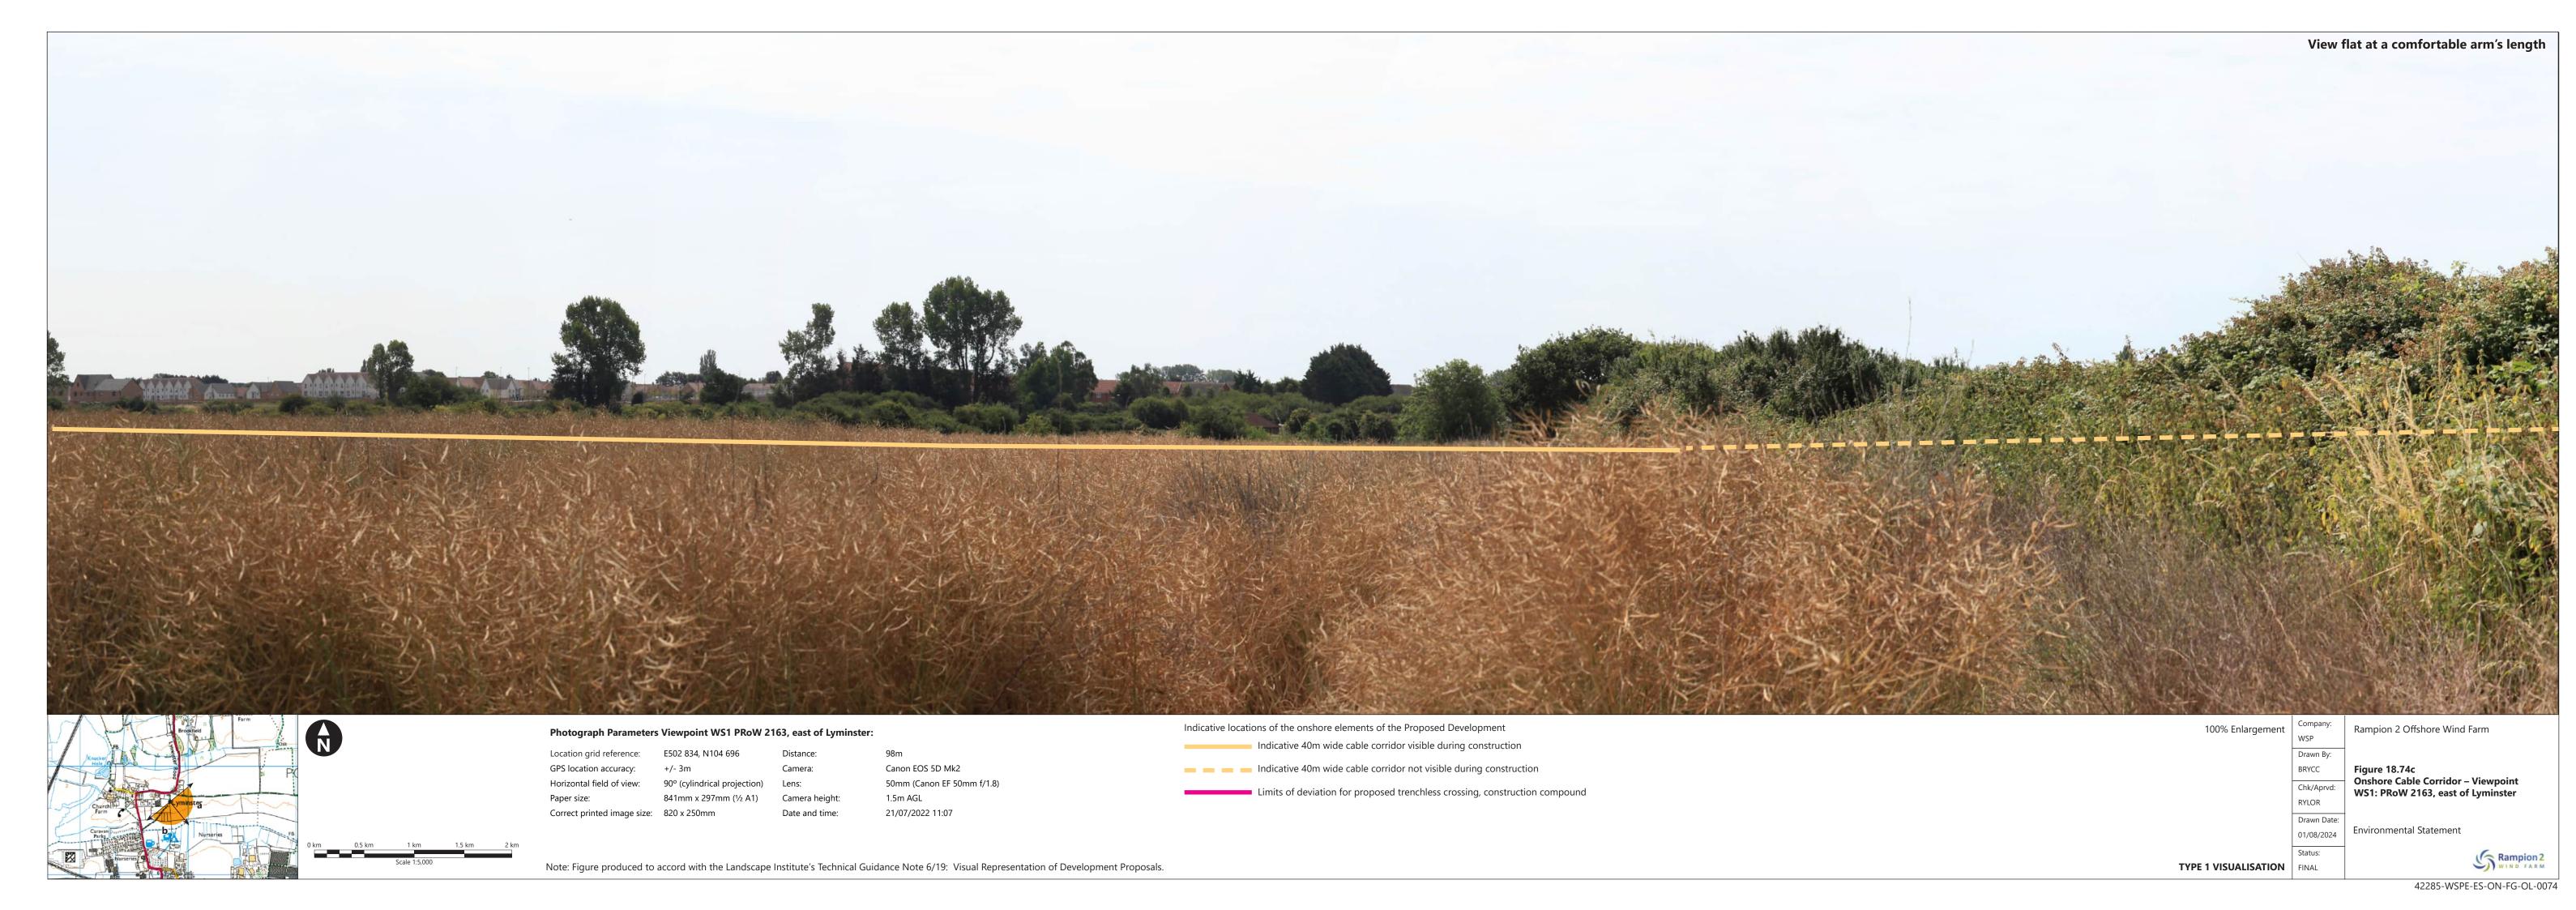

| Figure number          | Figure Title                                                                              | APFP<br>number | Ecodoc<br>number | Revision | Revision<br>Date | Document<br>Part |
|------------------------|-------------------------------------------------------------------------------------------|----------------|------------------|----------|------------------|------------------|
|                        | PRoW 2208/2,<br>south east of<br>Harrow Hill                                              |                |                  |          |                  |                  |
| Figure<br>18.69a-<br>b | Onshore Cable<br>Corridor –<br>Viewpoint LD5<br>PRoW 2209,<br>east of Harrow<br>Hill:     | 5 (2) (a)      | 004866367-<br>01 | С        | 01/08/2024       | Part 6 of 6      |
| Figure<br>18.70        | Onshore Cable<br>Corridor –<br>Viewpoint NP1:<br>PRoW 2175<br>Upper Barpham               | 5 (2) (a)      | 004866368-<br>01 | Α        | 04/08/2023       | Part 6 of 6      |
| Figure<br>18.71a-<br>b | Onshore Cable<br>Corridor –<br>Viewpoint NP3:<br>PRoW 2208,<br>Selden Fields              | 5 (2) (a)      | 004866369-<br>01 | В        | 01/08/2024       | Part 6 of 6      |
| Figure<br>18.72a-<br>b | Onshore Cable<br>Corridor –<br>Viewpoint NP4:<br>PRoW 2091<br>Monarch's Way               | 5 (2) (a)      | 004866370-<br>01 | В        | 01/08/2024       | Part 6 of 6      |
| Figure<br>18.73a-<br>b | Onshore Cable<br>Corridor –<br>Viewpoint NP5:<br>PRoW 2282,<br>East of<br>Sullington Hill | 5 (2) (a)      | 004866371-<br>01 | В        | 01/08/2024       | Part 6 of 6      |
| Figure<br>18.74a-<br>c | Onshore Cable<br>Corridor –<br>Viewpoint WS1:<br>PRoW<br>2163, east of<br>Lyminster       | 5 (2) (a)      | 004866372-<br>01 | В        | 01/08/2024       | Part 6 of 6      |
| Figure<br>18.75a-<br>b | Onshore Cable<br>Corridor –<br>Viewpoint WS3:                                             | 5 (2) (a)      | 004866373-<br>01 | В        | 01/08/2024       | Part 6 of 6      |