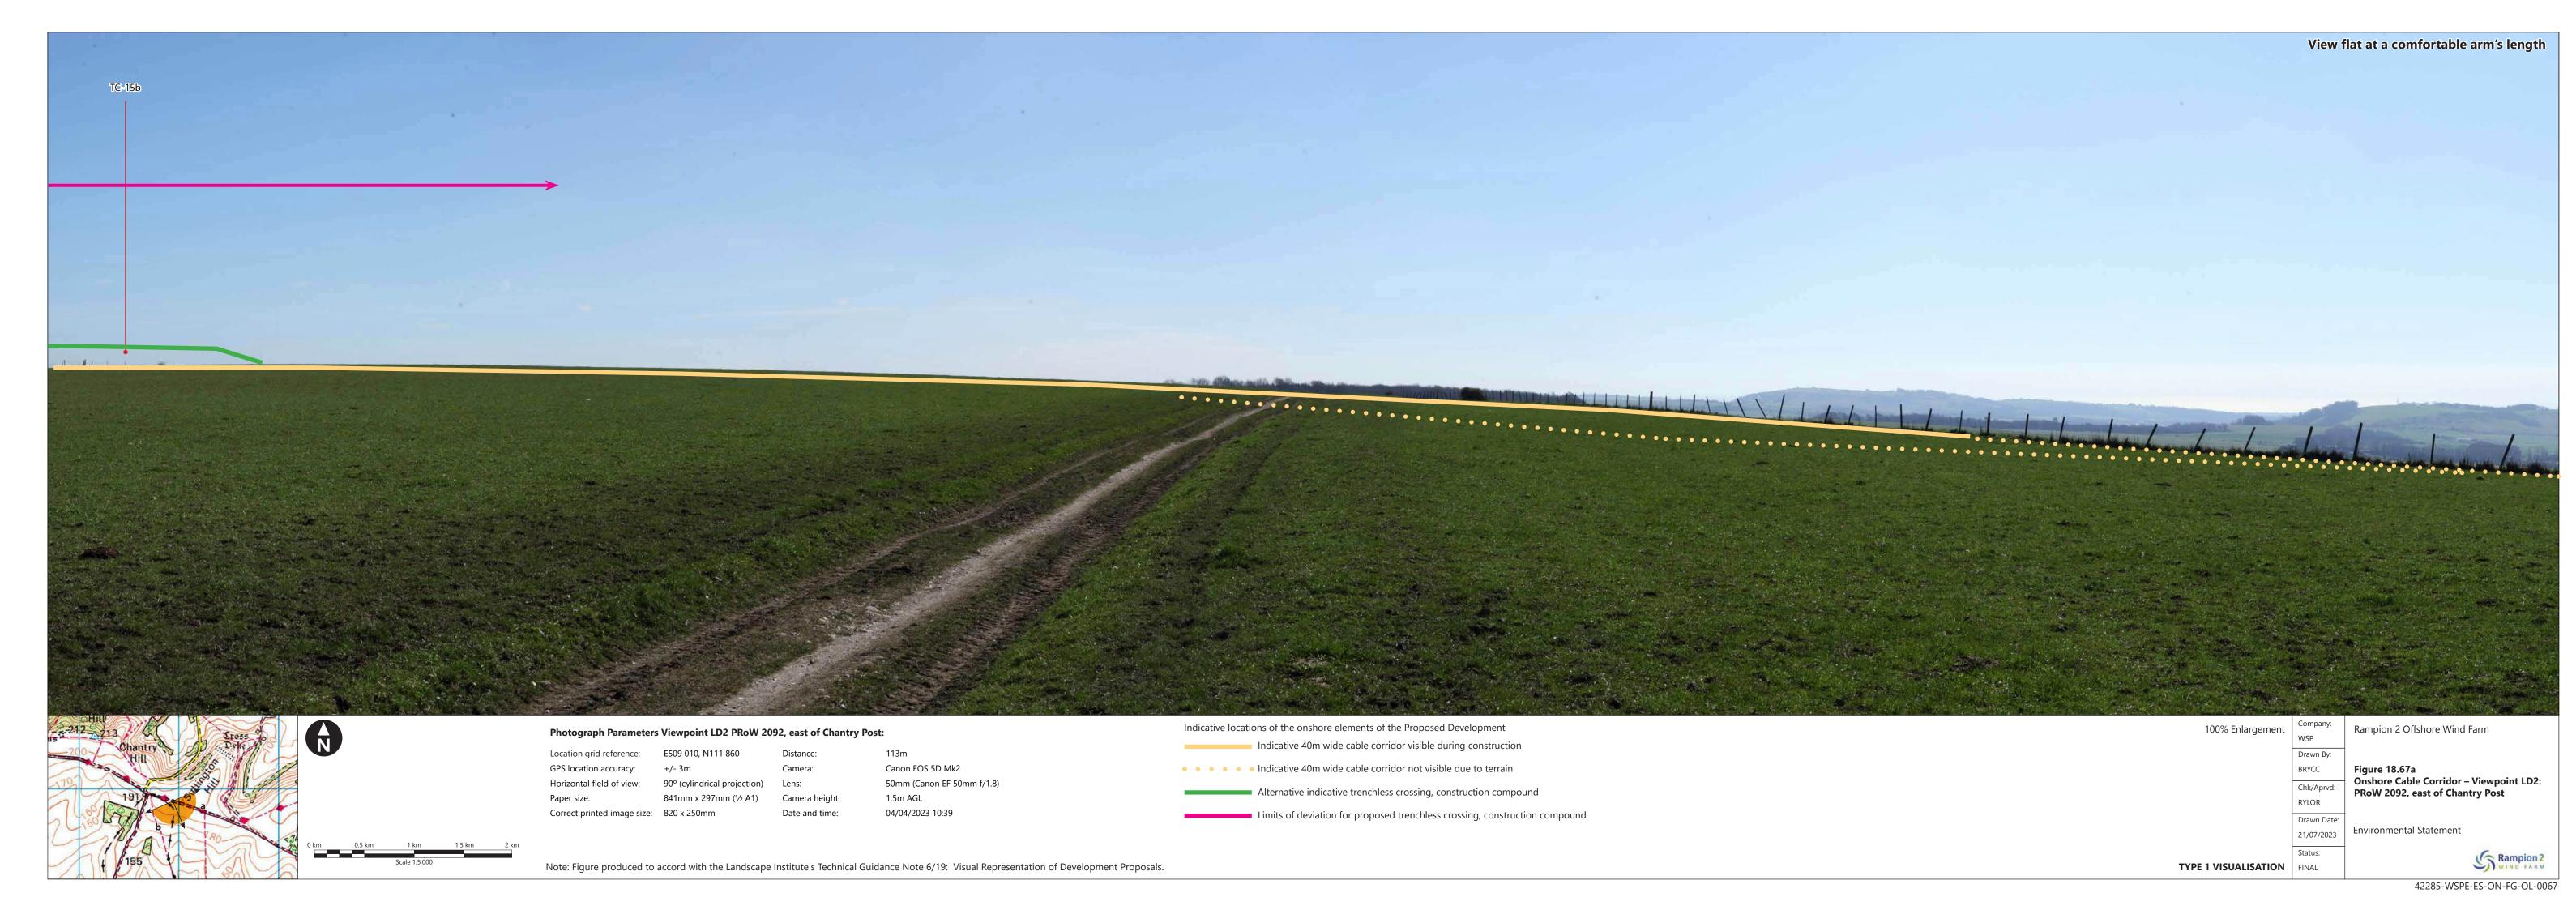

| Figure<br>number       | Figure Title                                                                            | APFP<br>number | Ecodoc<br>number | Revision | Revision<br>Date | Document<br>Part |
|------------------------|-----------------------------------------------------------------------------------------|----------------|------------------|----------|------------------|------------------|
| Figure<br>18.61a-<br>b | Onshore Cable<br>Corridor –<br>Viewpoint T:<br>B2116,<br>Partridge Green                | 5 (2) (a)      | 004866358-<br>01 | В        | 01/08/2024       | Part 5 of 6      |
| Figure<br>18.62        | Onshore Cable<br>Corridor –<br>Viewpoint T1:<br>PRoW 2373,<br>Partridge Green           | 5 (2) (a)      | 004866359-<br>01 | Α        | 04/08/2023       | Part 5 of 6      |
| Figure<br>18.63a-<br>b | Onshore Cable<br>Corridor –<br>Viewpoint U:<br>Highdown Hill                            | 5 (2) (a)      | 004866360-<br>01 | В        | 01/08/2024       | Part 6 of 6      |
| Figure<br>18.64        | Onshore Cable<br>Corridor –<br>Viewpoint W:<br>PRoW 1774<br>north of The<br>Hangers     | 5 (2) (a)      | 004866361-<br>01 | A        | 04/08/2023       | Part 6 of 6      |
| Figure<br>18.65a-<br>b | Onshore Cable<br>Corridor –<br>Viewpoint X:<br>Long Furlong                             | 5 (2) (a)      | 004866362-<br>01 | В        | 01/08/2024       | Part 6 of 6      |
| Figure<br>18.66a-<br>b | Onshore Cable<br>Corridor –<br>Viewpoint LD1:<br>PRoW 2173,<br>south of Chantry<br>Post | 5 (2) (a)      | 004866363-<br>01 | В        | 01/08/2024       | Part 6 of 6      |
| Figure<br>18.67a-<br>b | Onshore Cable<br>Corridor –<br>Viewpoint LD2:<br>PRoW 2092,<br>east of Chanty<br>Post   | 5 (2) (a)      | 004866365-<br>01 | A        | 04/08/2023       | Part 6 of 6      |
| Figure<br>18.68        | Onshore Cable<br>Corridor –<br>Viewpoint LD4:                                           | 5 (2) (a)      | 004866366-<br>01 | Α        | 04/08/2023       | Part 6 of 6      |