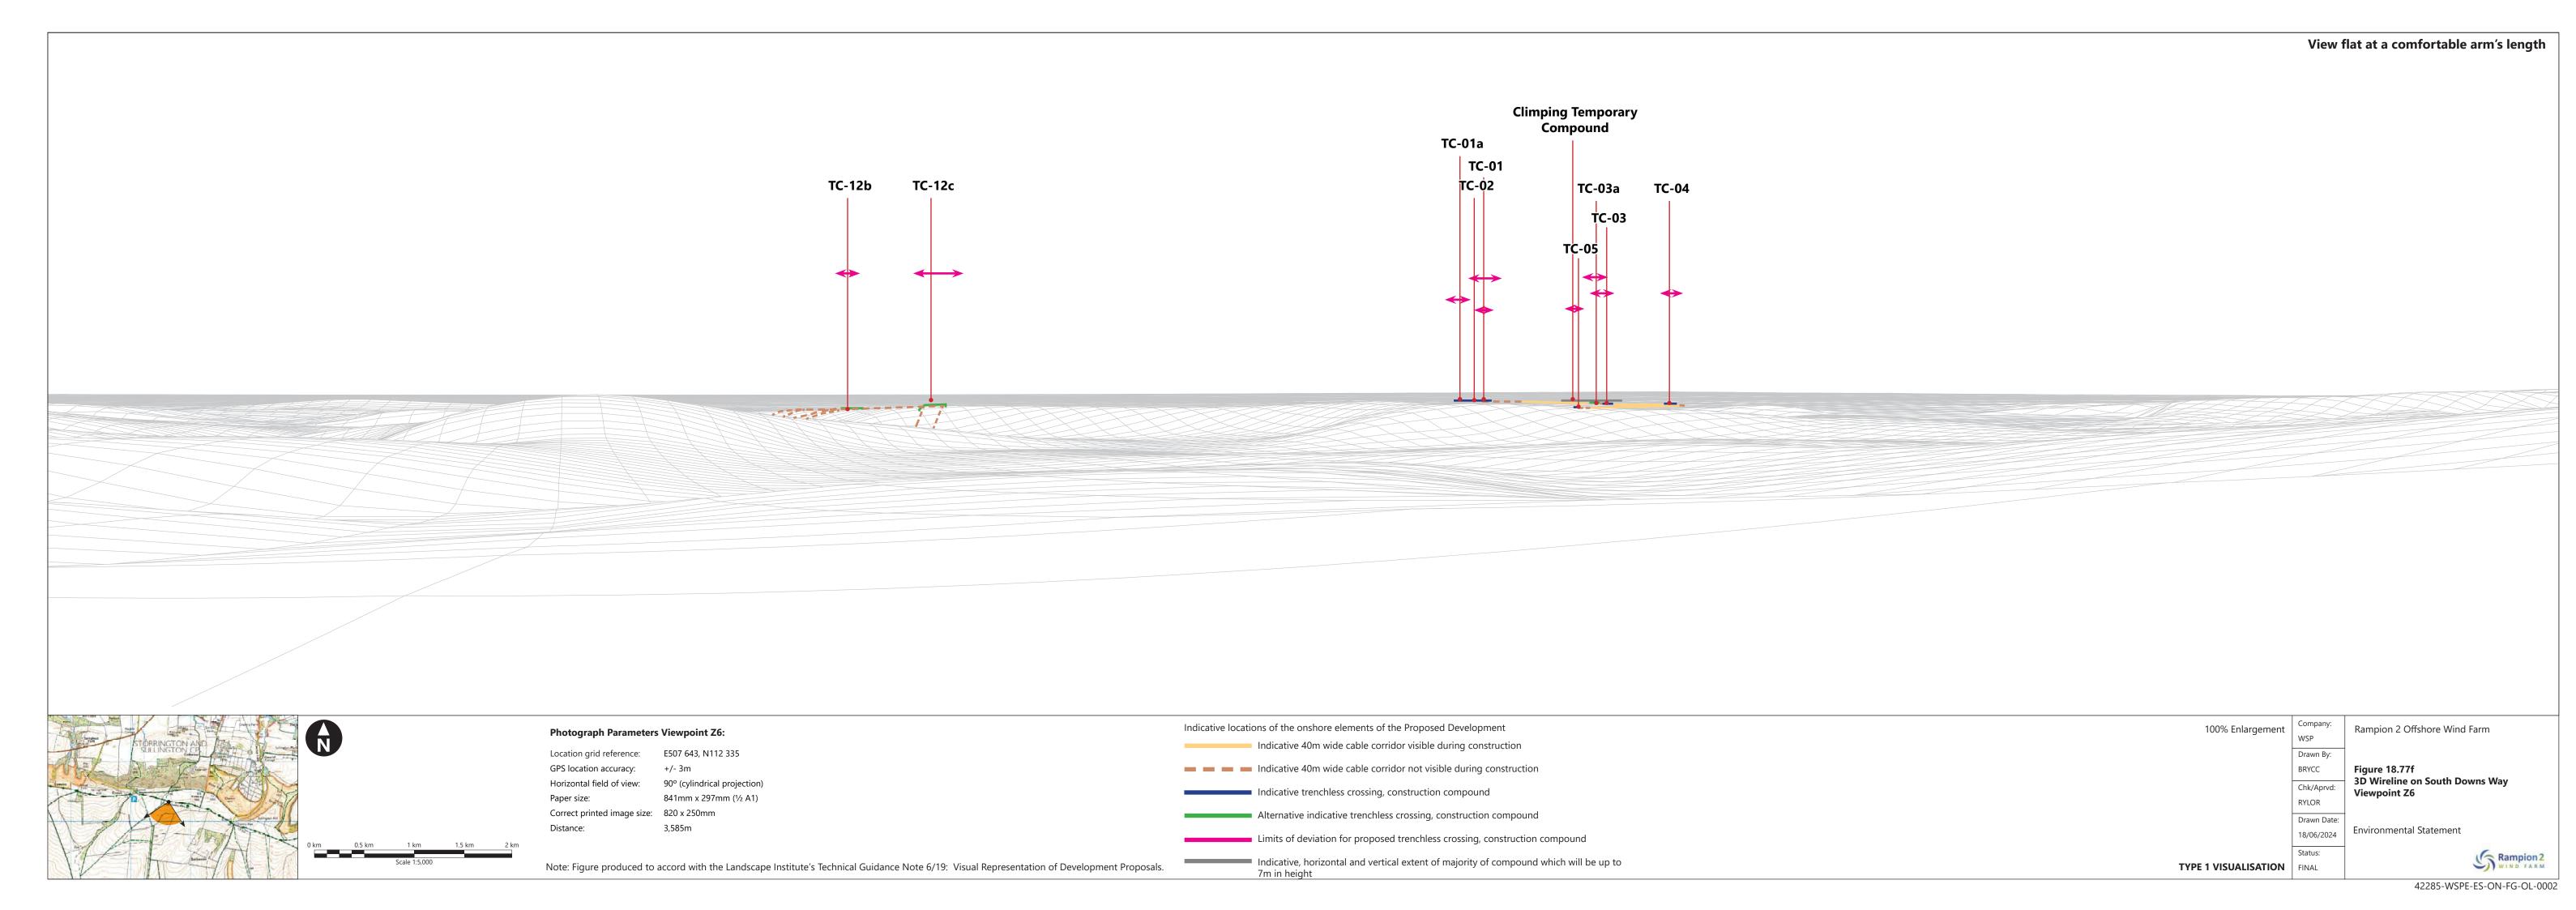

| Figure<br>number       | Figure Title                                                                                       | APFP<br>number | Ecodoc<br>number | Revision | Revision<br>Date | Document<br>Part |
|------------------------|----------------------------------------------------------------------------------------------------|----------------|------------------|----------|------------------|------------------|
|                        | PRoW 2199<br>east of The<br>Vinery                                                                 |                |                  |          |                  |                  |
| Figure<br>18.76<br>a-d | South Downs<br>Way:<br>Sequential<br>Assessment                                                    | 5 (2) (a)      | 004866374-<br>01 | В        | 01/08/2024       | Part 6 of 6      |
| Figure<br>18.77<br>a-j | Onshore Cable<br>Corridor – 1a<br>3D Wireline<br>between<br>Viewpoint G and<br>LD1 Viewpoint<br>Z1 | 5 (2) (a)      | 004866374-<br>01 | В        | 09/07/2024       | Part 6 of 6      |
| Figure<br>18.78a-f     | South Downs<br>Way Additional<br>Wirelines                                                         | 5 (2) (a)      | 004866374-<br>01 | A        | 01/08/2024       | Part 6 of 6      |
| Figure<br>18.79        | 3D Wireline on<br>South Downs<br>Way Viewpoint<br>Z5                                               | 5 (2) (a)      | 004866374-<br>01 | Α        | 09/07/2024       | Part 6 of 6      |
| 18.80                  | 3D Wireline on<br>South Downs<br>Way Viewpoint<br>Z6                                               | 5 (2) (a)      | 004866374-<br>01 | Α        | 09/07/2024       | Part 6 of 6      |
| 18.81                  | 3D Wireline on<br>South Downs<br>Way Viewpoint<br>Z7                                               | 5 (2) (a)      | 004866374-<br>01 | Α        | 09/07/2024       | Part 6 of 6      |
| 18.82                  | 3D Wireline on<br>South Downs<br>Way Viewpoint<br>Z8                                               | 5 (2) (a)      | 004866374-<br>01 | A        | 09/07/2024       | Part 6 of 6      |
| 18.83                  | 3D Wireline on<br>South Downs<br>Way Viewpoint<br>Z9                                               | 5 (2) (a)      | 004866374-<br>01 | Α        | 09/07/2024       | Part 6 of 6      |
| 18.84                  | 3D Wireline on<br>South Downs                                                                      | 5 (2) (a)      | 004866374-<br>01 | Α        | 09/07/2024       | Part 6 of 6      |
|                        |                                                                                                    |                |                  |          |                  |                  |

Paper size: 420mm x 297mm (A3)

Correct printed image size: 390 x 96mm

Figure 18.79 3D Wireline on South Downs Way Viewpoint Z5 Rampion 2 Offshore Wind Farm

Viewing north along SDW towards nearest point on cable corridor - construction works screened by landform and not visible. Viewing east along SDW towards nearest point on cable corridor - construction works screened by landform and not visible. **Climping Temporary Compound** TC-01 TC-03a TC-12b TC-12c Viewing south along SDW towards nearest point on cable corridor - construction works screened by landform and not visible. Viewing west along SDW towards nearest point on cable corridor - construction works screened by landform and not visible. ndicative locations of the onshore elements of the Proposed Development E507 643, N112 335 OS reference: Figure 18.80 Rampion 2 Offshore Wind Farm Indicative 40m wide cable corridor visible during construction Horizontal field of view: 90° (cylindrical projection) 3D Wireline on South Downs Way Indicative trenchless section of cable corridor (no construction works would be visible) Viewpoint Z6 Paper size: 420mm x 297mm (A3) Correct printed image Nearest point on cable Indicative, horizontal and vertical extent of majority of compound which will be up to 7m in height July 2024 Limits of deviation for proposed trenchless crossing, construction compound