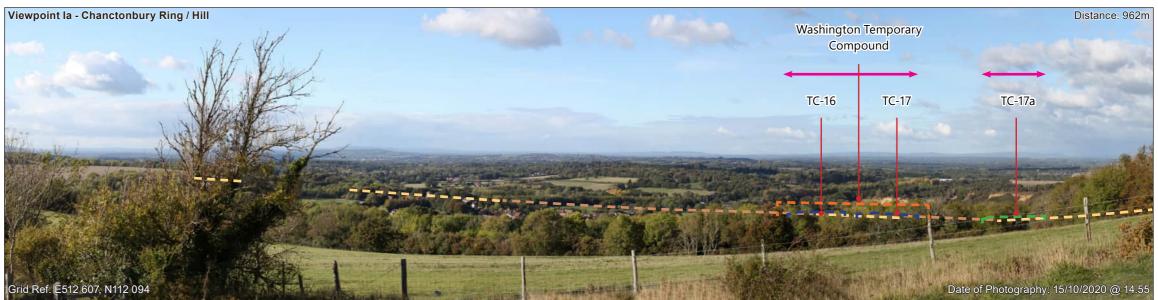

| Figure<br>number       | Figure Title                                                                                    | APFP<br>number | Ecodoc<br>number | Revision | Revision<br>Date | Document<br>Part |
|------------------------|-------------------------------------------------------------------------------------------------|----------------|------------------|----------|------------------|------------------|
|                        | Arundel Castle (The Keep)                                                                       |                |                  |          |                  |                  |
| Figure<br>18.26a-<br>c | Onshore Cable<br>Corridor -<br>Viewpoint E1a:<br>Arundel Park                                   | 5 (2) (a)      | 004866321-<br>01 | В        | 01/08/2024       | Part 2 of 6      |
| Figure<br>18.27        | Onshore Cable<br>Corridor -<br>Viewpoint E1b:<br>PRoW 2266<br>near Offham<br>Farm, Arundel      | 5 (2) (a)      | 004866322-<br>01 | A        | 04/08/2023       | Part 3 of 6      |
| Figure<br>18.28a-<br>d | Onshore Cable<br>Corridor -<br>Viewpoint F1:<br>PRoW 2191_2<br>Barpham Hill                     | 5 (2) (a)      | 004866323-<br>01 | В        | 01/08/2024       | Part 3 of 6      |
| Figure<br>18.29        | Onshore Cable<br>Corridor -<br>Viewpoint F3:<br>PRoW 2173<br>North of<br>Blackpatch Hill        | 5 (2) (a)      | 004866324-<br>01 | A        | 04/08/2023       | Part 3 of 6      |
| Figure<br>18.30        | Onshore Cable<br>Corridor -<br>Viewpoint G:<br>Chantry Hill                                     | 5 (2) (a)      | 004866325-<br>01 | Α        | 04/08/2023       | Part 3 of 6      |
| Figure<br>18.31a-<br>c | Onshore Cable<br>Corridor -<br>Viewpoint H:<br>Washington                                       | 5 (2) (a)      | 004866326-<br>01 | С        | 01/08/2024       | Part 3 of 6      |
| Figure<br>18.32        | Onshore Cable<br>Corridor -<br>Viewpoint H1:<br>Junction of the<br>Pike and A238,<br>Washington | 5 (2) (a)      | 004866327-<br>01 | A        | 04/08/2023       | Part 3 of 6      |
| Figure<br>18.33a-<br>b | Onshore Cable<br>Corridor -<br>Viewpoint H1a:                                                   | 5 (2) (a)      | 004866328-<br>01 | В        | 01/08/2024       | Part 3 of 6      |