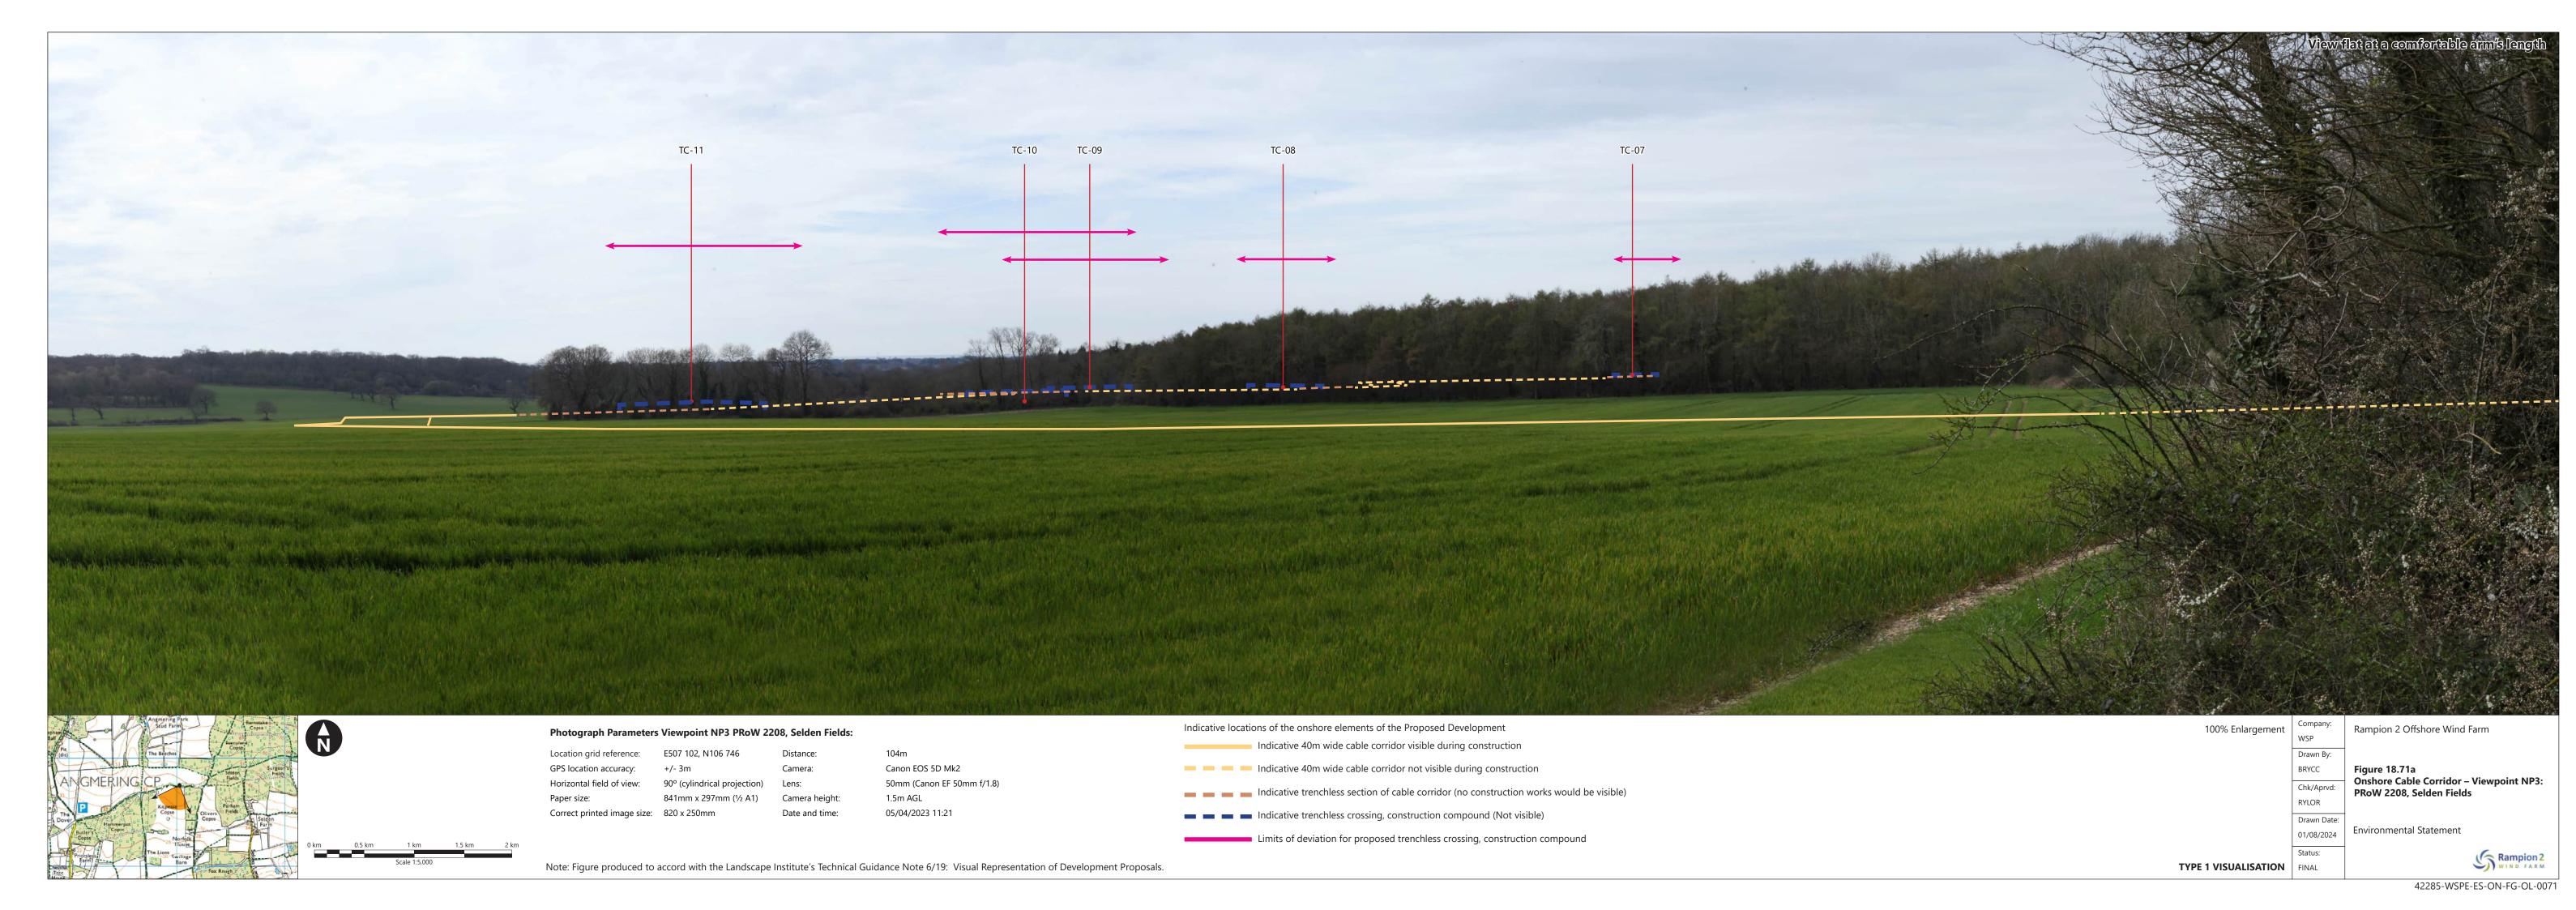

| Figure number          | Figure Title                                                                              | APFP<br>number | Ecodoc<br>number | Revision | Revision<br>Date | Document<br>Part |
|------------------------|-------------------------------------------------------------------------------------------|----------------|------------------|----------|------------------|------------------|
|                        | PRoW 2208/2,<br>south east of<br>Harrow Hill                                              |                |                  |          |                  |                  |
| Figure<br>18.69a-<br>b | Onshore Cable<br>Corridor –<br>Viewpoint LD5<br>PRoW 2209,<br>east of Harrow<br>Hill:     | 5 (2) (a)      | 004866367-<br>01 | С        | 01/08/2024       | Part 6 of 6      |
| Figure<br>18.70        | Onshore Cable<br>Corridor –<br>Viewpoint NP1:<br>PRoW 2175<br>Upper Barpham               | 5 (2) (a)      | 004866368-<br>01 | Α        | 04/08/2023       | Part 6 of 6      |
| Figure<br>18.71a-<br>b | Onshore Cable<br>Corridor –<br>Viewpoint NP3:<br>PRoW 2208,<br>Selden Fields              | 5 (2) (a)      | 004866369-<br>01 | В        | 01/08/2024       | Part 6 of 6      |
| Figure<br>18.72a-<br>b | Onshore Cable<br>Corridor –<br>Viewpoint NP4:<br>PRoW 2091<br>Monarch's Way               | 5 (2) (a)      | 004866370-<br>01 | В        | 01/08/2024       | Part 6 of 6      |
| Figure<br>18.73a-<br>b | Onshore Cable<br>Corridor –<br>Viewpoint NP5:<br>PRoW 2282,<br>East of<br>Sullington Hill | 5 (2) (a)      | 004866371-<br>01 | В        | 01/08/2024       | Part 6 of 6      |
| Figure<br>18.74a-<br>c | Onshore Cable<br>Corridor –<br>Viewpoint WS1:<br>PRoW<br>2163, east of<br>Lyminster       | 5 (2) (a)      | 004866372-<br>01 | В        | 01/08/2024       | Part 6 of 6      |
| Figure<br>18.75a-<br>b | Onshore Cable<br>Corridor –<br>Viewpoint WS3:                                             | 5 (2) (a)      | 004866373-<br>01 | В        | 01/08/2024       | Part 6 of 6      |