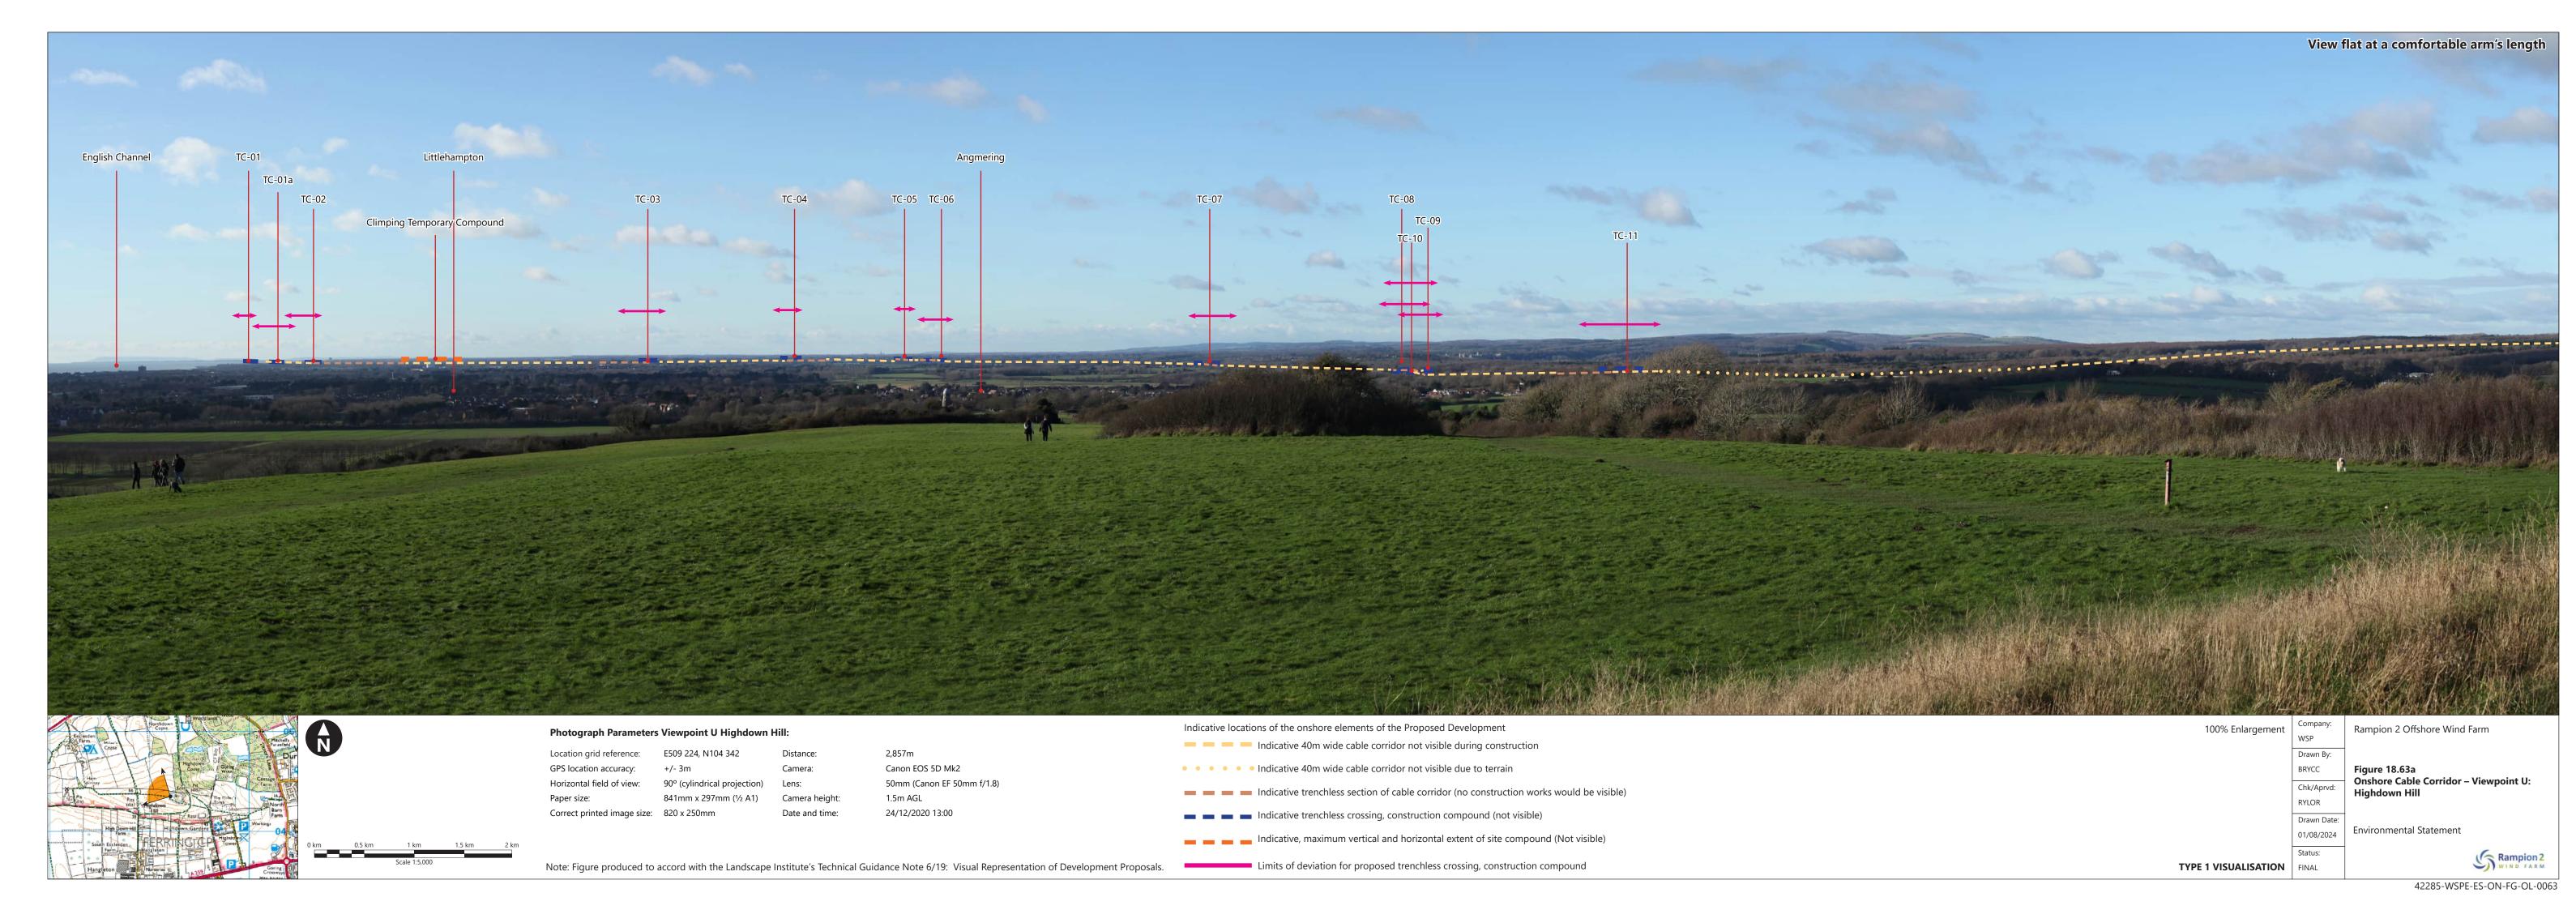

| Figure<br>number       | Figure Title                                                                            | APFP<br>number | Ecodoc<br>number | Revision | Revision<br>Date | Document<br>Part |
|------------------------|-----------------------------------------------------------------------------------------|----------------|------------------|----------|------------------|------------------|
| Figure<br>18.61a-<br>b | Onshore Cable<br>Corridor –<br>Viewpoint T:<br>B2116,<br>Partridge Green                | 5 (2) (a)      | 004866358-<br>01 | В        | 01/08/2024       | Part 5 of 6      |
| Figure<br>18.62        | Onshore Cable<br>Corridor –<br>Viewpoint T1:<br>PRoW 2373,<br>Partridge Green           | 5 (2) (a)      | 004866359-<br>01 | Α        | 04/08/2023       | Part 5 of 6      |
| Figure<br>18.63a-<br>b | Onshore Cable<br>Corridor –<br>Viewpoint U:<br>Highdown Hill                            | 5 (2) (a)      | 004866360-<br>01 | В        | 01/08/2024       | Part 6 of 6      |
| Figure<br>18.64        | Onshore Cable<br>Corridor –<br>Viewpoint W:<br>PRoW 1774<br>north of The<br>Hangers     | 5 (2) (a)      | 004866361-<br>01 | A        | 04/08/2023       | Part 6 of 6      |
| Figure<br>18.65a-<br>b | Onshore Cable<br>Corridor –<br>Viewpoint X:<br>Long Furlong                             | 5 (2) (a)      | 004866362-<br>01 | В        | 01/08/2024       | Part 6 of 6      |
| Figure<br>18.66a-<br>b | Onshore Cable<br>Corridor –<br>Viewpoint LD1:<br>PRoW 2173,<br>south of Chantry<br>Post | 5 (2) (a)      | 004866363-<br>01 | В        | 01/08/2024       | Part 6 of 6      |
| Figure<br>18.67a-<br>b | Onshore Cable<br>Corridor –<br>Viewpoint LD2:<br>PRoW 2092,<br>east of Chanty<br>Post   | 5 (2) (a)      | 004866365-<br>01 | A        | 04/08/2023       | Part 6 of 6      |
| Figure<br>18.68        | Onshore Cable<br>Corridor –<br>Viewpoint LD4:                                           | 5 (2) (a)      | 004866366-<br>01 | Α        | 04/08/2023       | Part 6 of 6      |