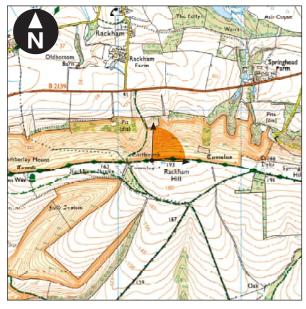

Figure 18.76a South Downs Way: Sequential Assessment

Rampion 2 Offshore Wind Farm

**Environmental Statement** 

0 km 0.5 km 1 km 1.5 km 2 km

Scale 1:5,000

© Crown copyright. All rights reserved. Licence number AL100001776.