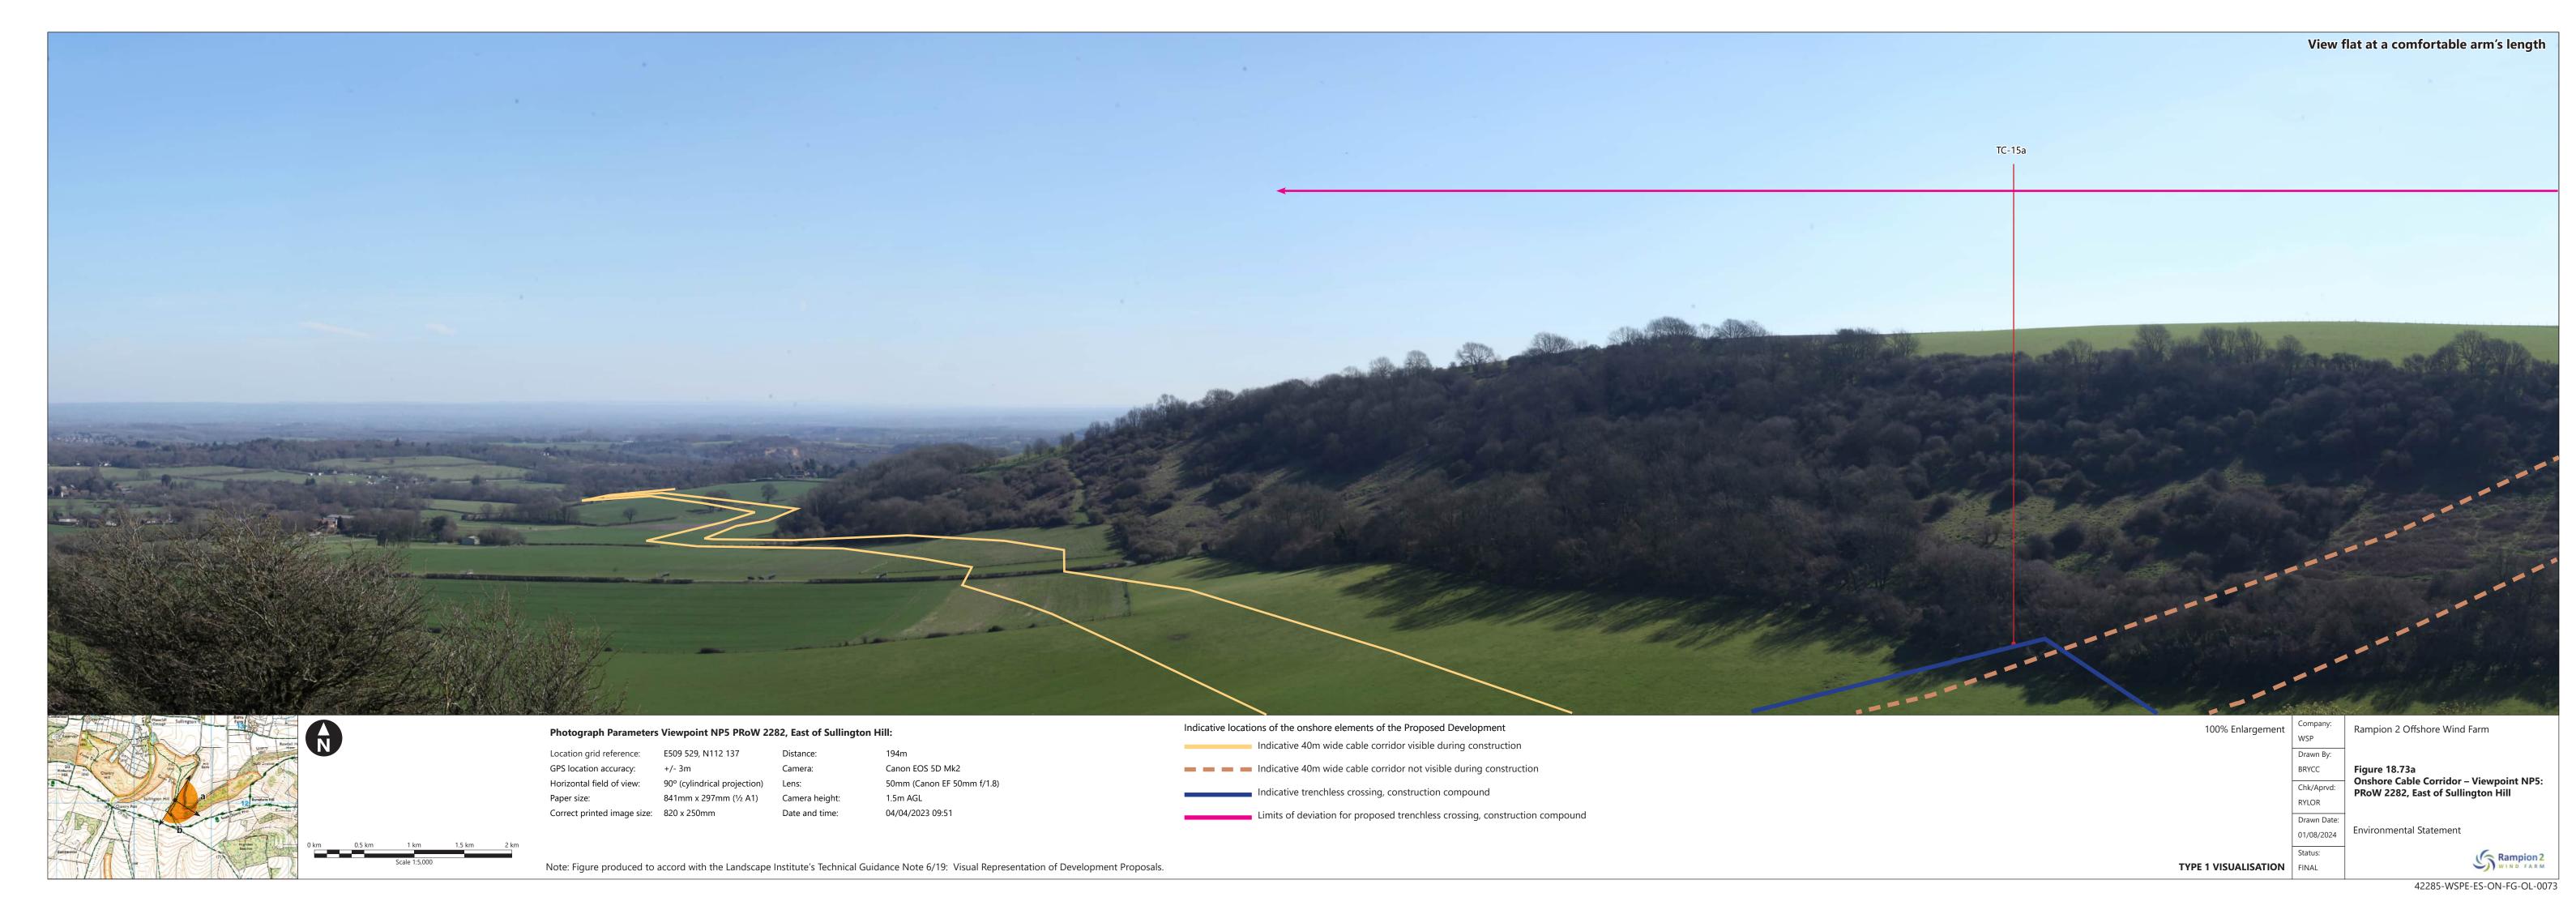

| Figure number          | Figure Title                                                                              | APFP<br>number | Ecodoc<br>number | Revision | Revision<br>Date | Document<br>Part |
|------------------------|-------------------------------------------------------------------------------------------|----------------|------------------|----------|------------------|------------------|
|                        | PRoW 2208/2,<br>south east of<br>Harrow Hill                                              |                |                  |          |                  |                  |
| Figure<br>18.69a-<br>b | Onshore Cable<br>Corridor –<br>Viewpoint LD5<br>PRoW 2209,<br>east of Harrow<br>Hill:     | 5 (2) (a)      | 004866367-<br>01 | С        | 01/08/2024       | Part 6 of 6      |
| Figure<br>18.70        | Onshore Cable<br>Corridor –<br>Viewpoint NP1:<br>PRoW 2175<br>Upper Barpham               | 5 (2) (a)      | 004866368-<br>01 | Α        | 04/08/2023       | Part 6 of 6      |
| Figure<br>18.71a-<br>b | Onshore Cable<br>Corridor –<br>Viewpoint NP3:<br>PRoW 2208,<br>Selden Fields              | 5 (2) (a)      | 004866369-<br>01 | В        | 01/08/2024       | Part 6 of 6      |
| Figure<br>18.72a-<br>b | Onshore Cable<br>Corridor –<br>Viewpoint NP4:<br>PRoW 2091<br>Monarch's Way               | 5 (2) (a)      | 004866370-<br>01 | В        | 01/08/2024       | Part 6 of 6      |
| Figure<br>18.73a-<br>b | Onshore Cable<br>Corridor –<br>Viewpoint NP5:<br>PRoW 2282,<br>East of<br>Sullington Hill | 5 (2) (a)      | 004866371-<br>01 | В        | 01/08/2024       | Part 6 of 6      |
| Figure<br>18.74a-<br>c | Onshore Cable<br>Corridor –<br>Viewpoint WS1:<br>PRoW<br>2163, east of<br>Lyminster       | 5 (2) (a)      | 004866372-<br>01 | В        | 01/08/2024       | Part 6 of 6      |
| Figure<br>18.75a-<br>b | Onshore Cable<br>Corridor –<br>Viewpoint WS3:                                             | 5 (2) (a)      | 004866373-<br>01 | В        | 01/08/2024       | Part 6 of 6      |