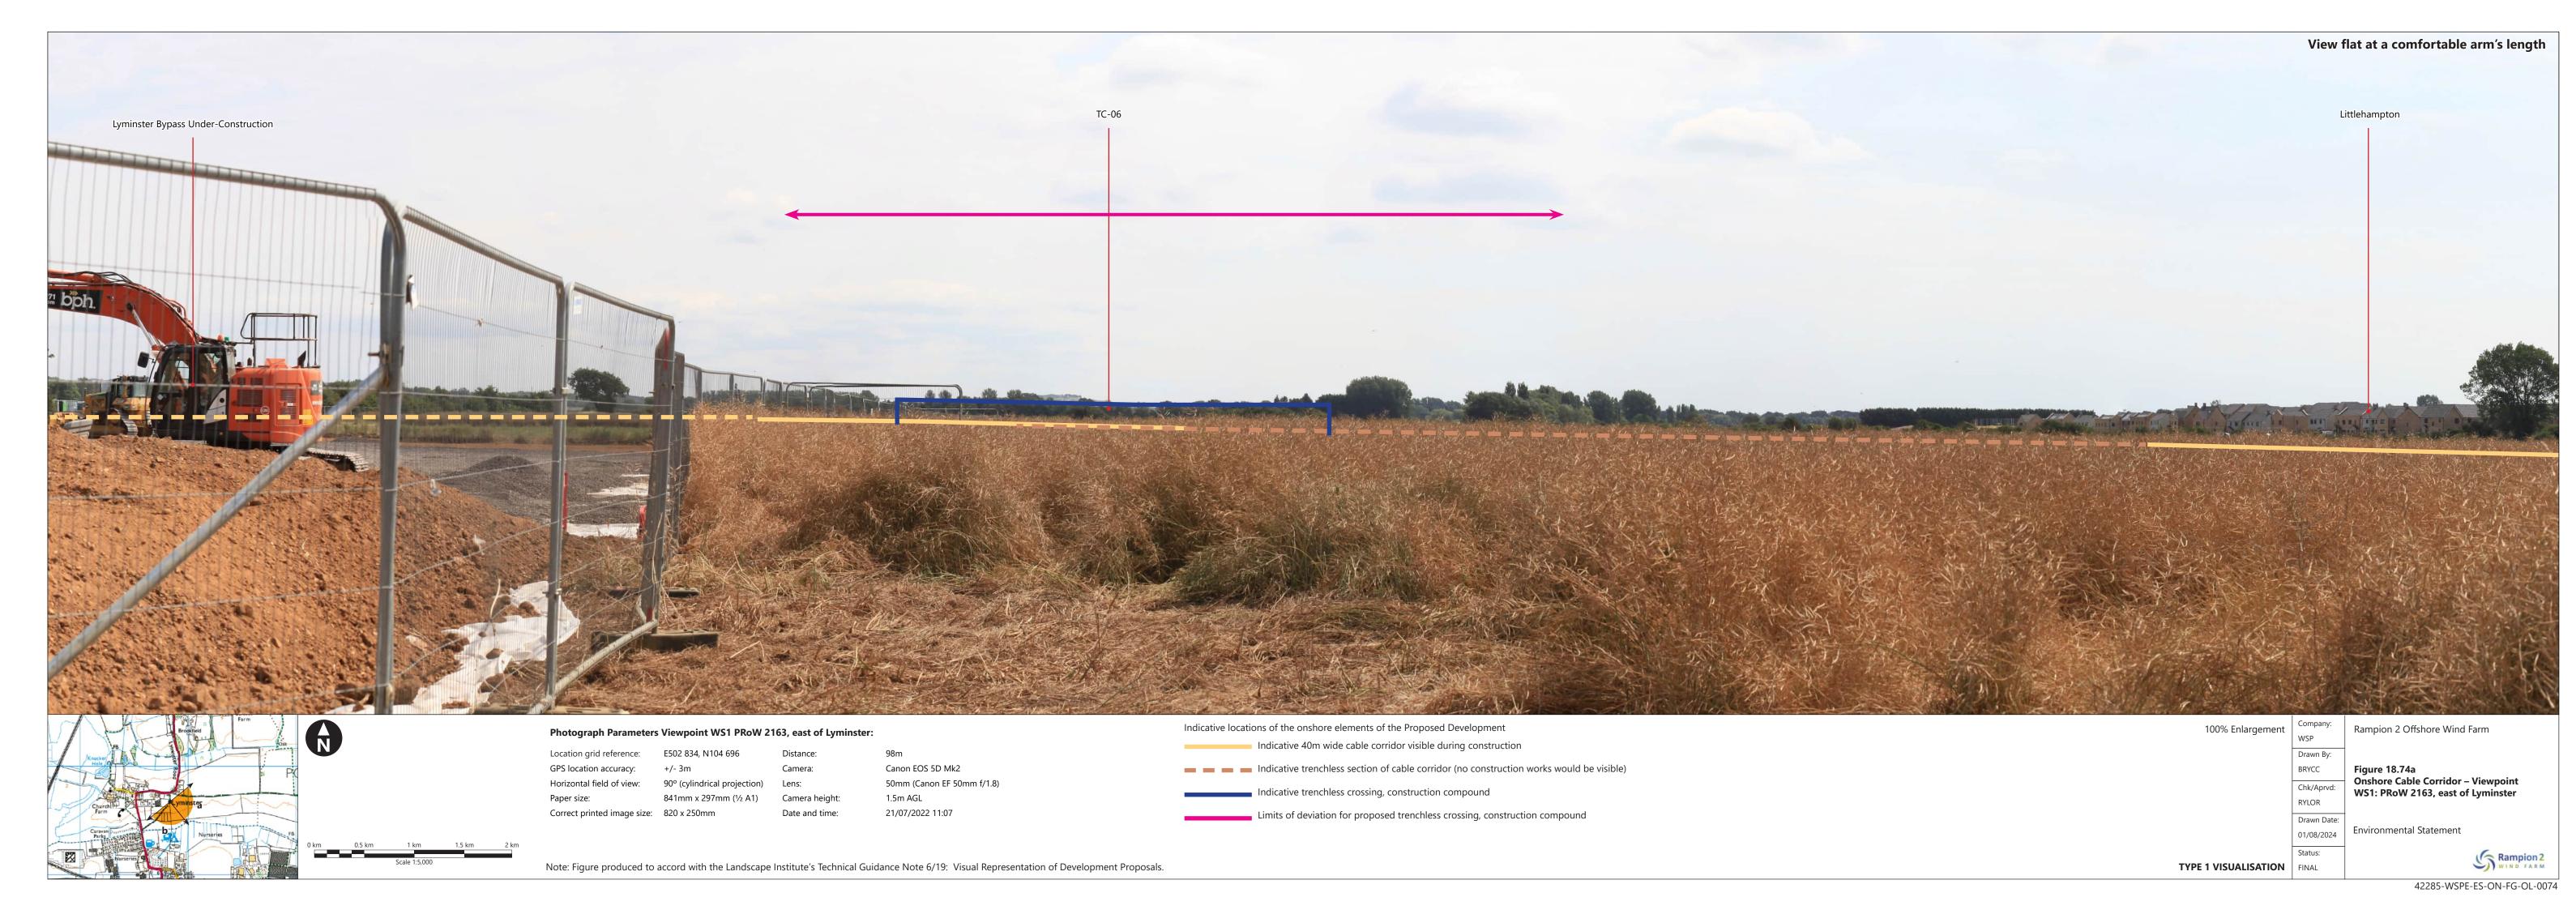

| Figure number          | Figure Title                                                                              | APFP<br>number | Ecodoc<br>number | Revision | Revision<br>Date | Document<br>Part |
|------------------------|-------------------------------------------------------------------------------------------|----------------|------------------|----------|------------------|------------------|
|                        | PRoW 2208/2,<br>south east of<br>Harrow Hill                                              |                |                  |          |                  |                  |
| Figure<br>18.69a-<br>b | Onshore Cable<br>Corridor –<br>Viewpoint LD5<br>PRoW 2209,<br>east of Harrow<br>Hill:     | 5 (2) (a)      | 004866367-<br>01 | С        | 01/08/2024       | Part 6 of 6      |
| Figure<br>18.70        | Onshore Cable<br>Corridor –<br>Viewpoint NP1:<br>PRoW 2175<br>Upper Barpham               | 5 (2) (a)      | 004866368-<br>01 | Α        | 04/08/2023       | Part 6 of 6      |
| Figure<br>18.71a-<br>b | Onshore Cable<br>Corridor –<br>Viewpoint NP3:<br>PRoW 2208,<br>Selden Fields              | 5 (2) (a)      | 004866369-<br>01 | В        | 01/08/2024       | Part 6 of 6      |
| Figure<br>18.72a-<br>b | Onshore Cable<br>Corridor –<br>Viewpoint NP4:<br>PRoW 2091<br>Monarch's Way               | 5 (2) (a)      | 004866370-<br>01 | В        | 01/08/2024       | Part 6 of 6      |
| Figure<br>18.73a-<br>b | Onshore Cable<br>Corridor –<br>Viewpoint NP5:<br>PRoW 2282,<br>East of<br>Sullington Hill | 5 (2) (a)      | 004866371-<br>01 | В        | 01/08/2024       | Part 6 of 6      |
| Figure<br>18.74a-<br>c | Onshore Cable<br>Corridor –<br>Viewpoint WS1:<br>PRoW<br>2163, east of<br>Lyminster       | 5 (2) (a)      | 004866372-<br>01 | В        | 01/08/2024       | Part 6 of 6      |
| Figure<br>18.75a-<br>b | Onshore Cable<br>Corridor –<br>Viewpoint WS3:                                             | 5 (2) (a)      | 004866373-<br>01 | В        | 01/08/2024       | Part 6 of 6      |