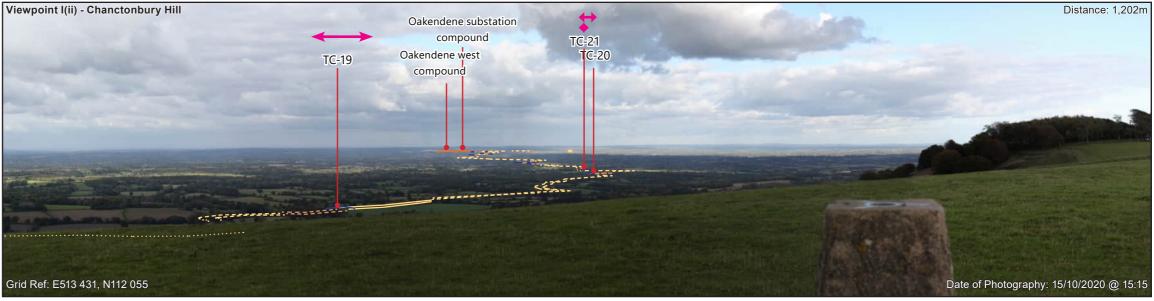

| Figure<br>number       | Figure Title                                                                                    | APFP<br>number | Ecodoc<br>number | Revision | Revision<br>Date | Document<br>Part |
|------------------------|-------------------------------------------------------------------------------------------------|----------------|------------------|----------|------------------|------------------|
|                        | Arundel Castle (The Keep)                                                                       |                |                  |          |                  |                  |
| Figure<br>18.26a-<br>c | Onshore Cable<br>Corridor -<br>Viewpoint E1a:<br>Arundel Park                                   | 5 (2) (a)      | 004866321-<br>01 | В        | 01/08/2024       | Part 2 of 6      |
| Figure<br>18.27        | Onshore Cable<br>Corridor -<br>Viewpoint E1b:<br>PRoW 2266<br>near Offham<br>Farm, Arundel      | 5 (2) (a)      | 004866322-<br>01 | A        | 04/08/2023       | Part 3 of 6      |
| Figure<br>18.28a-<br>d | Onshore Cable<br>Corridor -<br>Viewpoint F1:<br>PRoW 2191_2<br>Barpham Hill                     | 5 (2) (a)      | 004866323-<br>01 | В        | 01/08/2024       | Part 3 of 6      |
| Figure<br>18.29        | Onshore Cable<br>Corridor -<br>Viewpoint F3:<br>PRoW 2173<br>North of<br>Blackpatch Hill        | 5 (2) (a)      | 004866324-<br>01 | A        | 04/08/2023       | Part 3 of 6      |
| Figure<br>18.30        | Onshore Cable<br>Corridor -<br>Viewpoint G:<br>Chantry Hill                                     | 5 (2) (a)      | 004866325-<br>01 | Α        | 04/08/2023       | Part 3 of 6      |
| Figure<br>18.31a-<br>c | Onshore Cable<br>Corridor -<br>Viewpoint H:<br>Washington                                       | 5 (2) (a)      | 004866326-<br>01 | С        | 01/08/2024       | Part 3 of 6      |
| Figure<br>18.32        | Onshore Cable<br>Corridor -<br>Viewpoint H1:<br>Junction of the<br>Pike and A238,<br>Washington | 5 (2) (a)      | 004866327-<br>01 | A        | 04/08/2023       | Part 3 of 6      |
| Figure<br>18.33a-<br>b | Onshore Cable<br>Corridor -<br>Viewpoint H1a:                                                   | 5 (2) (a)      | 004866328-<br>01 | В        | 01/08/2024       | Part 3 of 6      |