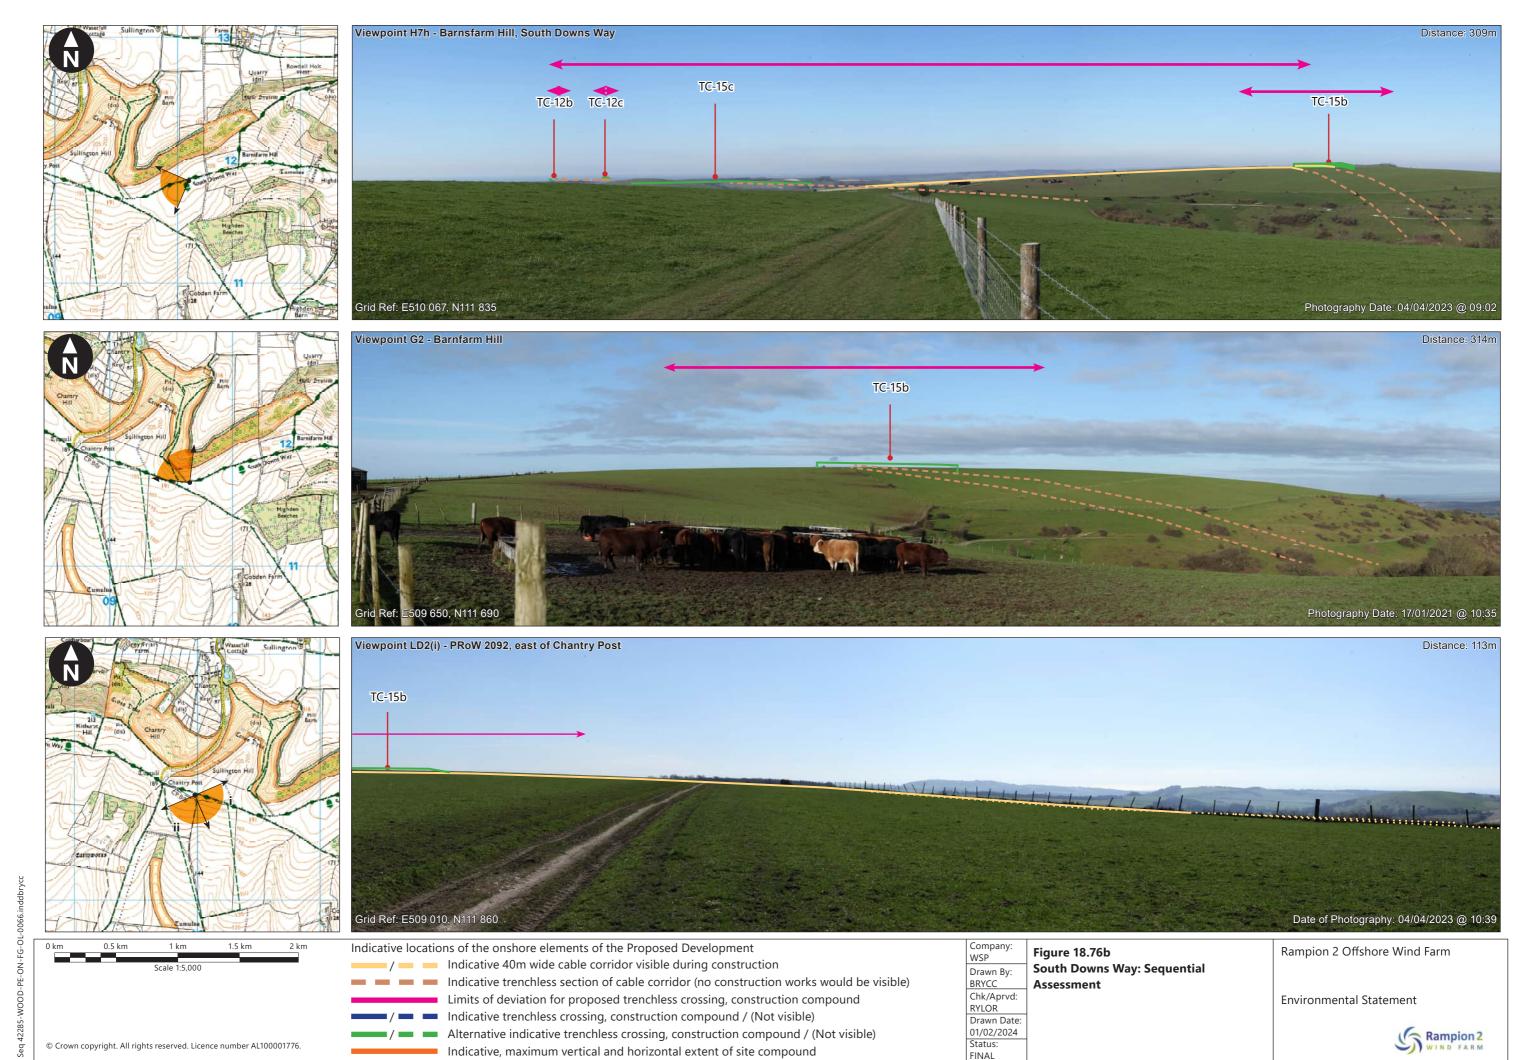

Figure 18.76a South Downs Way: Sequential Assessment

Rampion 2 Offshore Wind Farm

**Environmental Statement** 

0 km 0.5 km 1 km 1.5 km 2 km

Scale 1:5,000

© Crown copyright. All rights reserved. Licence number AL100001776.