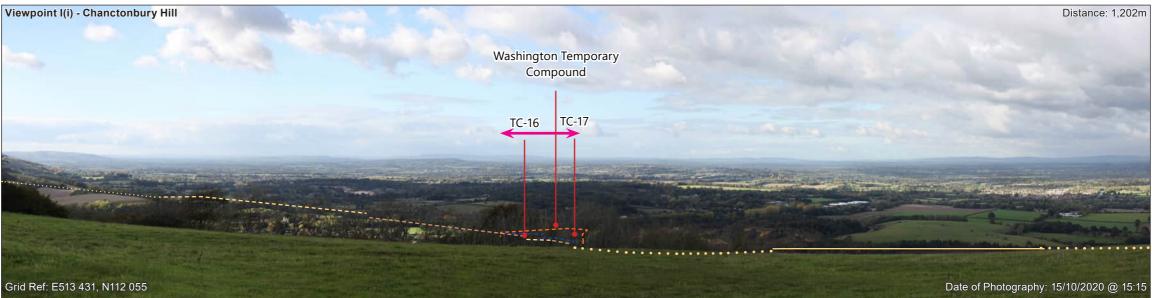

| Figure<br>number       | Figure Title                                                                                    | APFP<br>number | Ecodoc<br>number | Revision | Revision<br>Date | Document<br>Part |
|------------------------|-------------------------------------------------------------------------------------------------|----------------|------------------|----------|------------------|------------------|
|                        | Arundel Castle (The Keep)                                                                       |                |                  |          |                  |                  |
| Figure<br>18.26a-<br>c | Onshore Cable<br>Corridor -<br>Viewpoint E1a:<br>Arundel Park                                   | 5 (2) (a)      | 004866321-<br>01 | В        | 01/08/2024       | Part 2 of 6      |
| Figure<br>18.27        | Onshore Cable<br>Corridor -<br>Viewpoint E1b:<br>PRoW 2266<br>near Offham<br>Farm, Arundel      | 5 (2) (a)      | 004866322-<br>01 | A        | 04/08/2023       | Part 3 of 6      |
| Figure<br>18.28a-<br>d | Onshore Cable<br>Corridor -<br>Viewpoint F1:<br>PRoW 2191_2<br>Barpham Hill                     | 5 (2) (a)      | 004866323-<br>01 | В        | 01/08/2024       | Part 3 of 6      |
| Figure<br>18.29        | Onshore Cable<br>Corridor -<br>Viewpoint F3:<br>PRoW 2173<br>North of<br>Blackpatch Hill        | 5 (2) (a)      | 004866324-<br>01 | A        | 04/08/2023       | Part 3 of 6      |
| Figure<br>18.30        | Onshore Cable<br>Corridor -<br>Viewpoint G:<br>Chantry Hill                                     | 5 (2) (a)      | 004866325-<br>01 | Α        | 04/08/2023       | Part 3 of 6      |
| Figure<br>18.31a-<br>c | Onshore Cable<br>Corridor -<br>Viewpoint H:<br>Washington                                       | 5 (2) (a)      | 004866326-<br>01 | С        | 01/08/2024       | Part 3 of 6      |
| Figure<br>18.32        | Onshore Cable<br>Corridor -<br>Viewpoint H1:<br>Junction of the<br>Pike and A238,<br>Washington | 5 (2) (a)      | 004866327-<br>01 | A        | 04/08/2023       | Part 3 of 6      |
| Figure<br>18.33a-<br>b | Onshore Cable<br>Corridor -<br>Viewpoint H1a:                                                   | 5 (2) (a)      | 004866328-<br>01 | В        | 01/08/2024       | Part 3 of 6      |