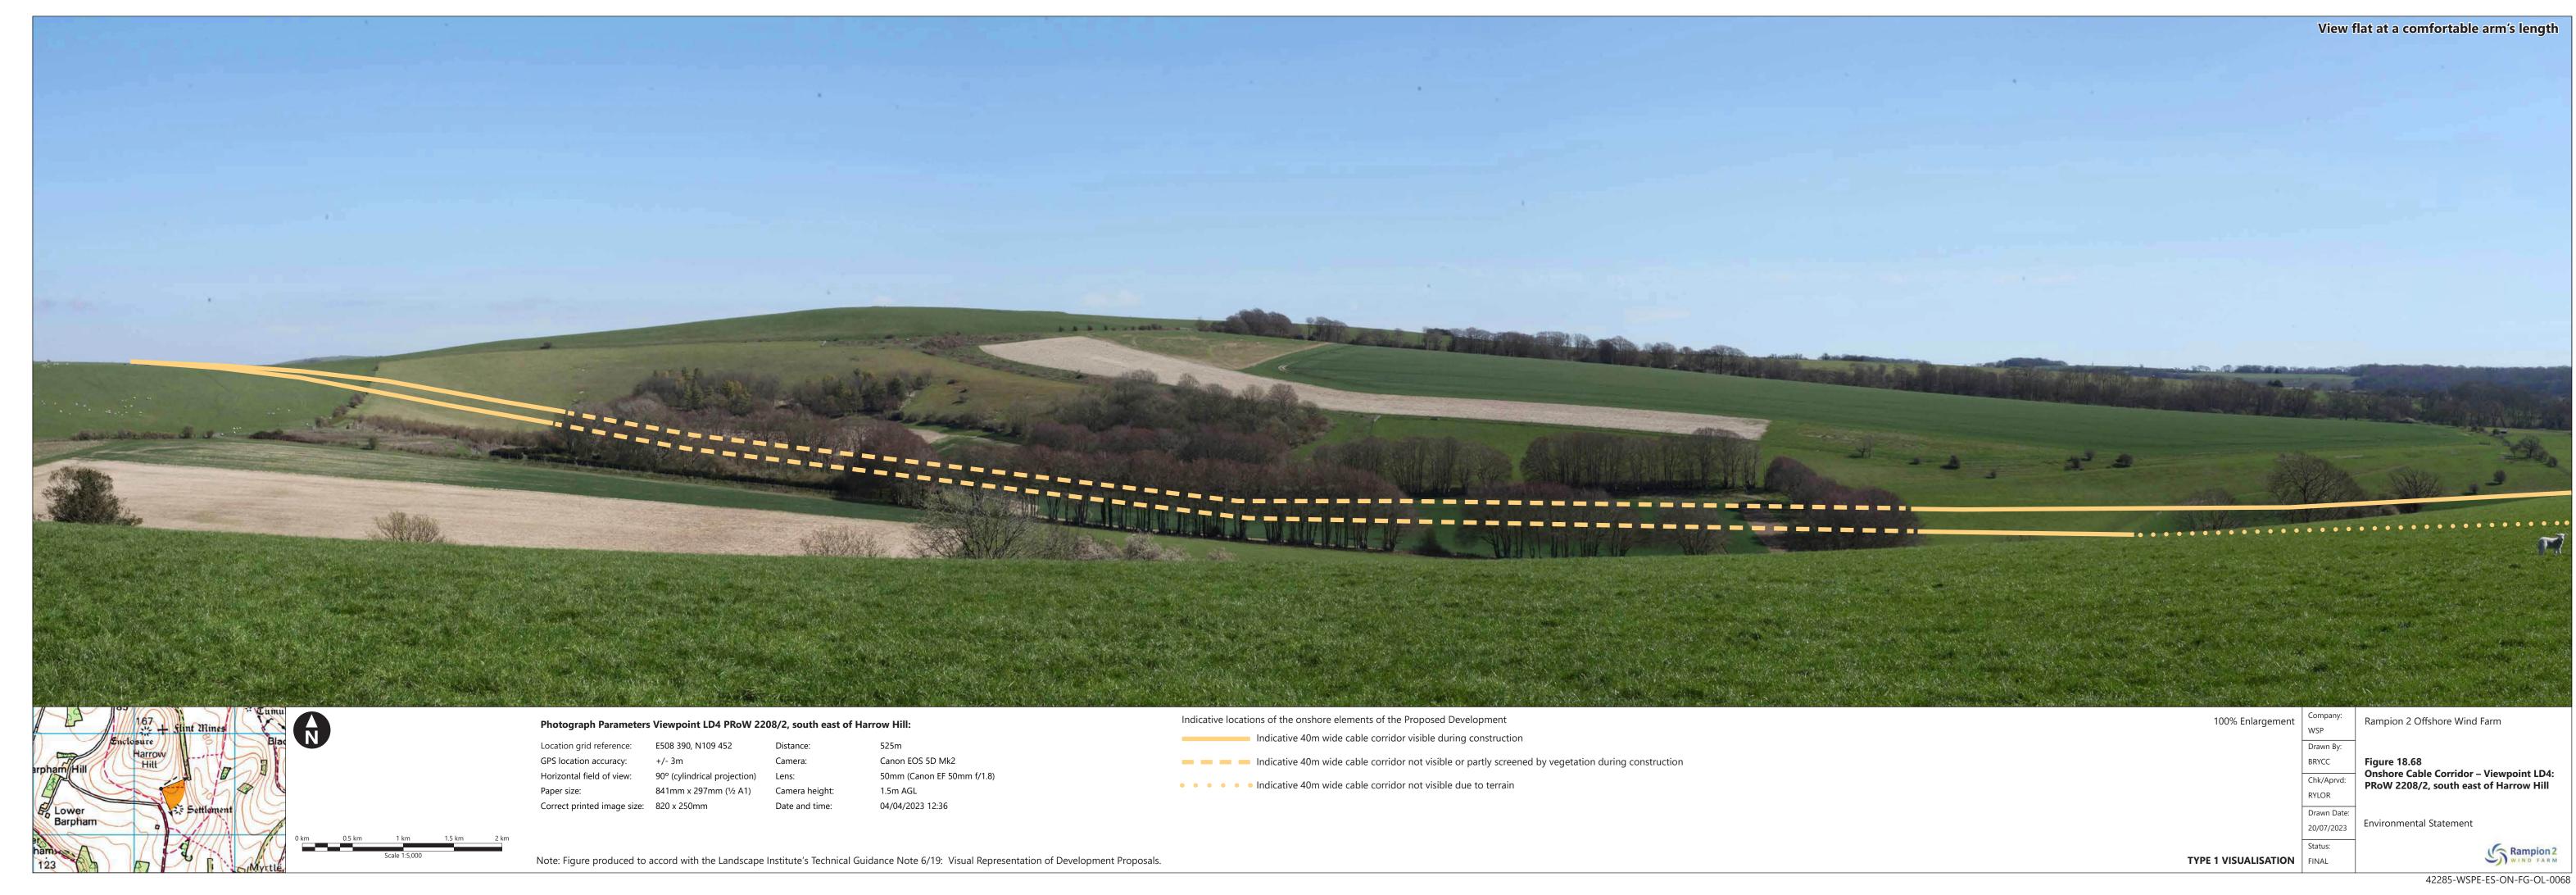

| Figure<br>number       | Figure Title                                                                            | APFP<br>number | Ecodoc<br>number | Revision | Revision<br>Date | Document<br>Part |
|------------------------|-----------------------------------------------------------------------------------------|----------------|------------------|----------|------------------|------------------|
| Figure<br>18.61a-<br>b | Onshore Cable<br>Corridor –<br>Viewpoint T:<br>B2116,<br>Partridge Green                | 5 (2) (a)      | 004866358-<br>01 | В        | 01/08/2024       | Part 5 of 6      |
| Figure<br>18.62        | Onshore Cable<br>Corridor –<br>Viewpoint T1:<br>PRoW 2373,<br>Partridge Green           | 5 (2) (a)      | 004866359-<br>01 | Α        | 04/08/2023       | Part 5 of 6      |
| Figure<br>18.63a-<br>b | Onshore Cable<br>Corridor –<br>Viewpoint U:<br>Highdown Hill                            | 5 (2) (a)      | 004866360-<br>01 | В        | 01/08/2024       | Part 6 of 6      |
| Figure<br>18.64        | Onshore Cable<br>Corridor –<br>Viewpoint W:<br>PRoW 1774<br>north of The<br>Hangers     | 5 (2) (a)      | 004866361-<br>01 | A        | 04/08/2023       | Part 6 of 6      |
| Figure<br>18.65a-<br>b | Onshore Cable<br>Corridor –<br>Viewpoint X:<br>Long Furlong                             | 5 (2) (a)      | 004866362-<br>01 | В        | 01/08/2024       | Part 6 of 6      |
| Figure<br>18.66a-<br>b | Onshore Cable<br>Corridor –<br>Viewpoint LD1:<br>PRoW 2173,<br>south of Chantry<br>Post | 5 (2) (a)      | 004866363-<br>01 | В        | 01/08/2024       | Part 6 of 6      |
| Figure<br>18.67a-<br>b | Onshore Cable<br>Corridor –<br>Viewpoint LD2:<br>PRoW 2092,<br>east of Chanty<br>Post   | 5 (2) (a)      | 004866365-<br>01 | A        | 04/08/2023       | Part 6 of 6      |
| Figure<br>18.68        | Onshore Cable<br>Corridor –<br>Viewpoint LD4:                                           | 5 (2) (a)      | 004866366-<br>01 | Α        | 04/08/2023       | Part 6 of 6      |

| Figure number          | Figure Title                                                                              | APFP<br>number | Ecodoc<br>number | Revision | Revision<br>Date | Document<br>Part |
|------------------------|-------------------------------------------------------------------------------------------|----------------|------------------|----------|------------------|------------------|
|                        | PRoW 2208/2,<br>south east of<br>Harrow Hill                                              |                |                  |          |                  |                  |
| Figure<br>18.69a-<br>b | Onshore Cable<br>Corridor –<br>Viewpoint LD5<br>PRoW 2209,<br>east of Harrow<br>Hill:     | 5 (2) (a)      | 004866367-<br>01 | С        | 01/08/2024       | Part 6 of 6      |
| Figure<br>18.70        | Onshore Cable<br>Corridor –<br>Viewpoint NP1:<br>PRoW 2175<br>Upper Barpham               | 5 (2) (a)      | 004866368-<br>01 | Α        | 04/08/2023       | Part 6 of 6      |
| Figure<br>18.71a-<br>b | Onshore Cable<br>Corridor –<br>Viewpoint NP3:<br>PRoW 2208,<br>Selden Fields              | 5 (2) (a)      | 004866369-<br>01 | В        | 01/08/2024       | Part 6 of 6      |
| Figure<br>18.72a-<br>b | Onshore Cable<br>Corridor –<br>Viewpoint NP4:<br>PRoW 2091<br>Monarch's Way               | 5 (2) (a)      | 004866370-<br>01 | В        | 01/08/2024       | Part 6 of 6      |
| Figure<br>18.73a-<br>b | Onshore Cable<br>Corridor –<br>Viewpoint NP5:<br>PRoW 2282,<br>East of<br>Sullington Hill | 5 (2) (a)      | 004866371-<br>01 | В        | 01/08/2024       | Part 6 of 6      |
| Figure<br>18.74a-<br>c | Onshore Cable<br>Corridor –<br>Viewpoint WS1:<br>PRoW<br>2163, east of<br>Lyminster       | 5 (2) (a)      | 004866372-<br>01 | В        | 01/08/2024       | Part 6 of 6      |
| Figure<br>18.75a-<br>b | Onshore Cable<br>Corridor –<br>Viewpoint WS3:                                             | 5 (2) (a)      | 004866373-<br>01 | В        | 01/08/2024       | Part 6 of 6      |