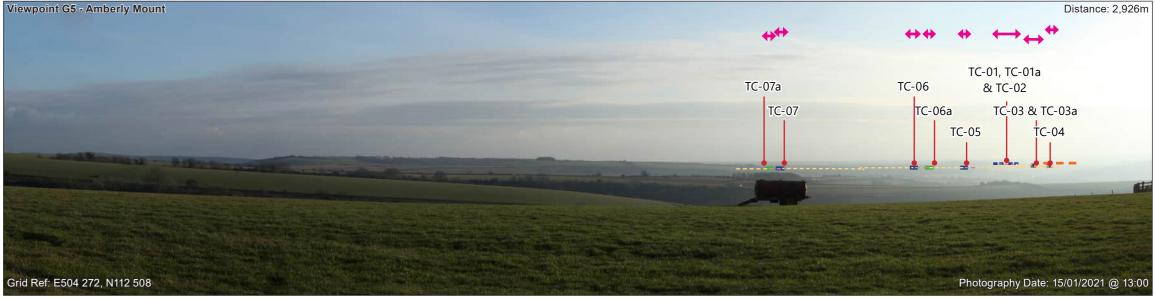

FINAL

Rampion 2 Offshore Wind Farm

**Environmental Statement** 

Viewing north along SDW towards nearest point on cable corridor - construction works screened by landform and not visible.

Oakandene West
Temporary Compound
Oakandene Temporary
Compound
TC-25 & 26
TC-27 & 28

Viewing east along SDW towards nearest point on cable corridor - construction works screened by landform and not visible.

Viewing south along SDW towards nearest point on cable corridor - construction works screened by landform and not visible.

Viewing west along SDW towards nearest point on cable corridor - construction works screened by landform and not visible.

OS reference: E507 005, N112 473

Horizontal field of view: 90° (cylindrical projection)