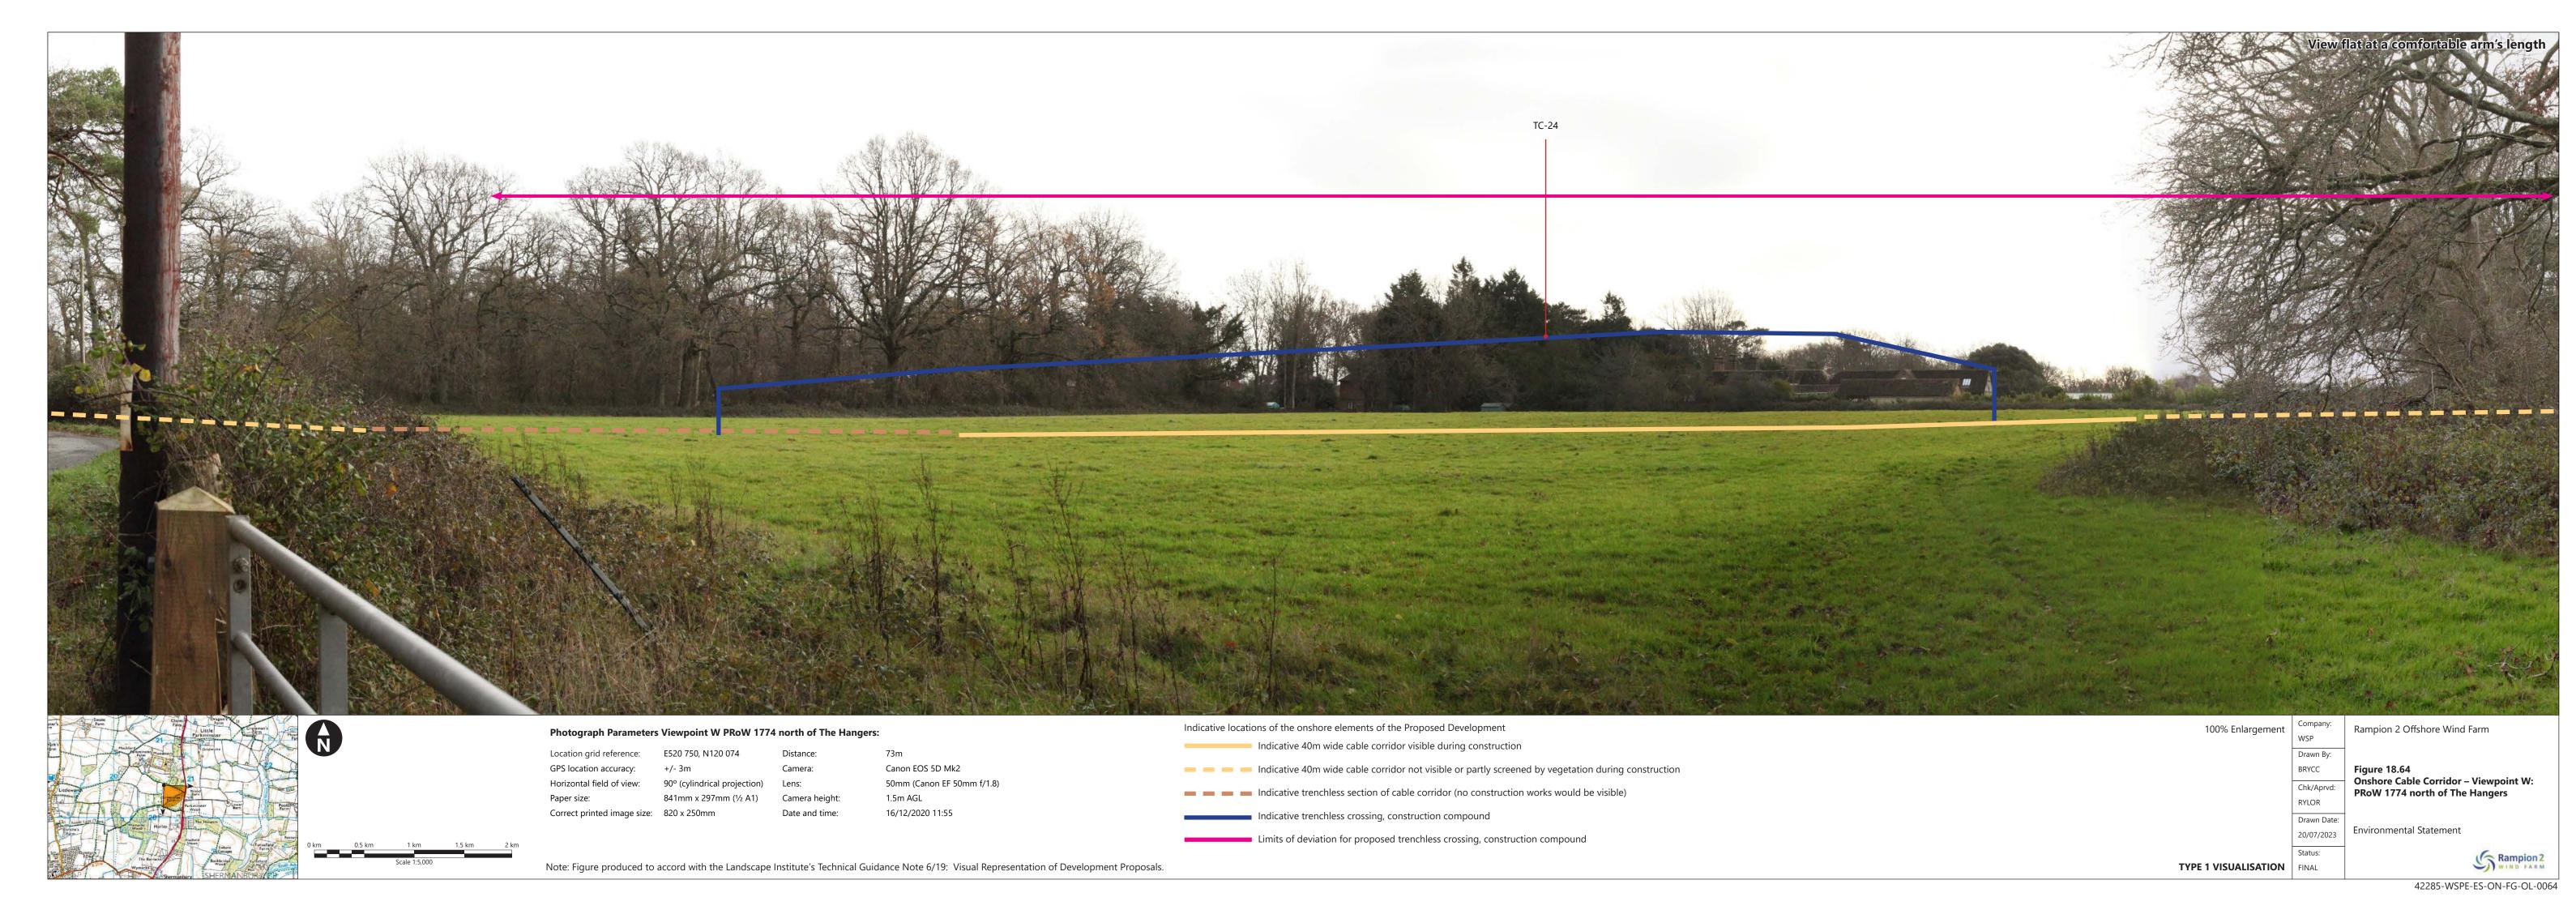

| Figure<br>number       | Figure Title                                                                            | APFP<br>number | Ecodoc<br>number | Revision | Revision<br>Date | Document<br>Part |
|------------------------|-----------------------------------------------------------------------------------------|----------------|------------------|----------|------------------|------------------|
| Figure<br>18.61a-<br>b | Onshore Cable<br>Corridor –<br>Viewpoint T:<br>B2116,<br>Partridge Green                | 5 (2) (a)      | 004866358-<br>01 | В        | 01/08/2024       | Part 5 of 6      |
| Figure<br>18.62        | Onshore Cable<br>Corridor –<br>Viewpoint T1:<br>PRoW 2373,<br>Partridge Green           | 5 (2) (a)      | 004866359-<br>01 | Α        | 04/08/2023       | Part 5 of 6      |
| Figure<br>18.63a-<br>b | Onshore Cable<br>Corridor –<br>Viewpoint U:<br>Highdown Hill                            | 5 (2) (a)      | 004866360-<br>01 | В        | 01/08/2024       | Part 6 of 6      |
| Figure<br>18.64        | Onshore Cable<br>Corridor –<br>Viewpoint W:<br>PRoW 1774<br>north of The<br>Hangers     | 5 (2) (a)      | 004866361-<br>01 | A        | 04/08/2023       | Part 6 of 6      |
| Figure<br>18.65a-<br>b | Onshore Cable<br>Corridor –<br>Viewpoint X:<br>Long Furlong                             | 5 (2) (a)      | 004866362-<br>01 | В        | 01/08/2024       | Part 6 of 6      |
| Figure<br>18.66a-<br>b | Onshore Cable<br>Corridor –<br>Viewpoint LD1:<br>PRoW 2173,<br>south of Chantry<br>Post | 5 (2) (a)      | 004866363-<br>01 | В        | 01/08/2024       | Part 6 of 6      |
| Figure<br>18.67a-<br>b | Onshore Cable<br>Corridor –<br>Viewpoint LD2:<br>PRoW 2092,<br>east of Chanty<br>Post   | 5 (2) (a)      | 004866365-<br>01 | A        | 04/08/2023       | Part 6 of 6      |
| Figure<br>18.68        | Onshore Cable<br>Corridor –<br>Viewpoint LD4:                                           | 5 (2) (a)      | 004866366-<br>01 | Α        | 04/08/2023       | Part 6 of 6      |