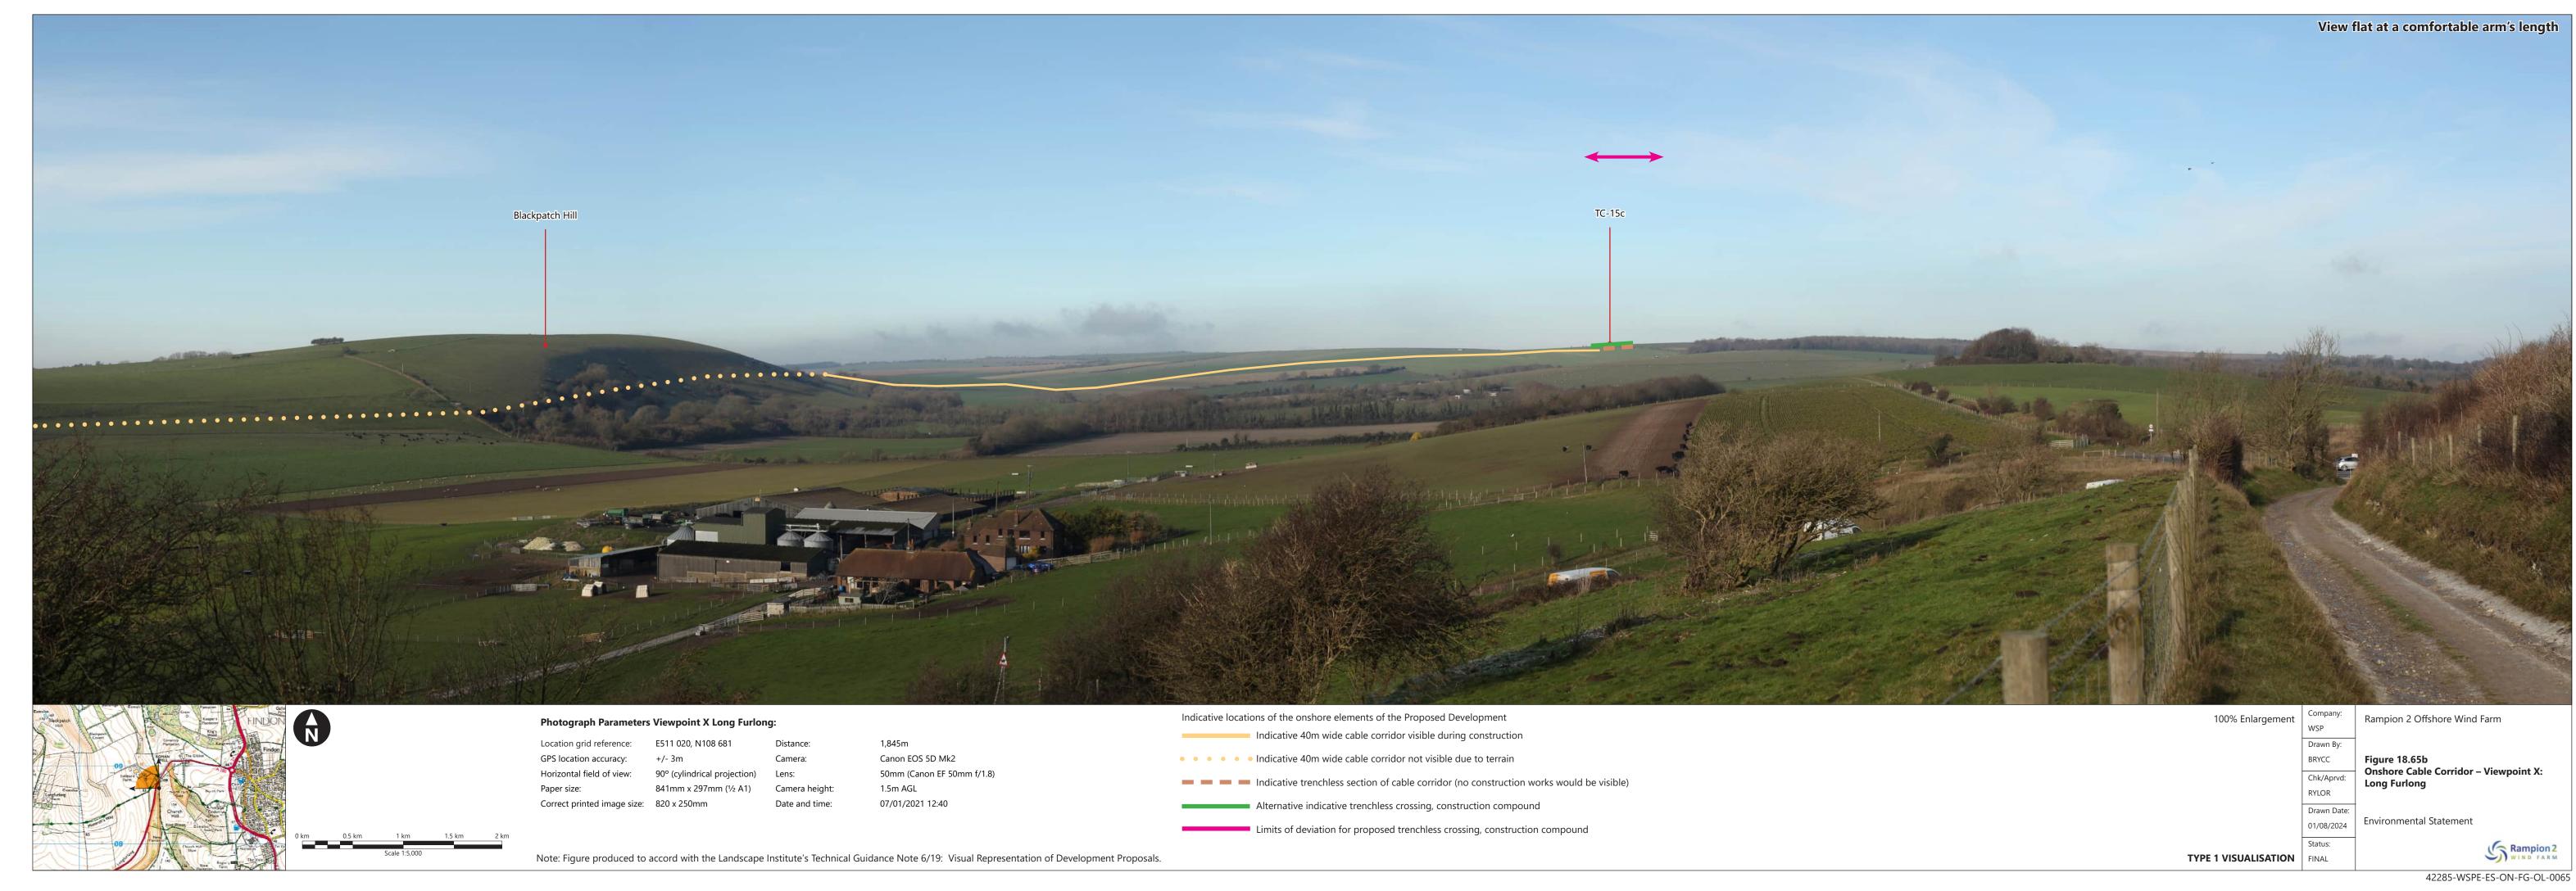

| Figure<br>number       | Figure Title                                                                            | APFP<br>number | Ecodoc<br>number | Revision | Revision<br>Date | Document<br>Part |
|------------------------|-----------------------------------------------------------------------------------------|----------------|------------------|----------|------------------|------------------|
| Figure<br>18.61a-<br>b | Onshore Cable<br>Corridor –<br>Viewpoint T:<br>B2116,<br>Partridge Green                | 5 (2) (a)      | 004866358-<br>01 | В        | 01/08/2024       | Part 5 of 6      |
| Figure<br>18.62        | Onshore Cable<br>Corridor –<br>Viewpoint T1:<br>PRoW 2373,<br>Partridge Green           | 5 (2) (a)      | 004866359-<br>01 | Α        | 04/08/2023       | Part 5 of 6      |
| Figure<br>18.63a-<br>b | Onshore Cable<br>Corridor –<br>Viewpoint U:<br>Highdown Hill                            | 5 (2) (a)      | 004866360-<br>01 | В        | 01/08/2024       | Part 6 of 6      |
| Figure<br>18.64        | Onshore Cable<br>Corridor –<br>Viewpoint W:<br>PRoW 1774<br>north of The<br>Hangers     | 5 (2) (a)      | 004866361-<br>01 | A        | 04/08/2023       | Part 6 of 6      |
| Figure<br>18.65a-<br>b | Onshore Cable<br>Corridor –<br>Viewpoint X:<br>Long Furlong                             | 5 (2) (a)      | 004866362-<br>01 | В        | 01/08/2024       | Part 6 of 6      |
| Figure<br>18.66a-<br>b | Onshore Cable<br>Corridor –<br>Viewpoint LD1:<br>PRoW 2173,<br>south of Chantry<br>Post | 5 (2) (a)      | 004866363-<br>01 | В        | 01/08/2024       | Part 6 of 6      |
| Figure<br>18.67a-<br>b | Onshore Cable<br>Corridor –<br>Viewpoint LD2:<br>PRoW 2092,<br>east of Chanty<br>Post   | 5 (2) (a)      | 004866365-<br>01 | A        | 04/08/2023       | Part 6 of 6      |
| Figure<br>18.68        | Onshore Cable<br>Corridor –<br>Viewpoint LD4:                                           | 5 (2) (a)      | 004866366-<br>01 | Α        | 04/08/2023       | Part 6 of 6      |