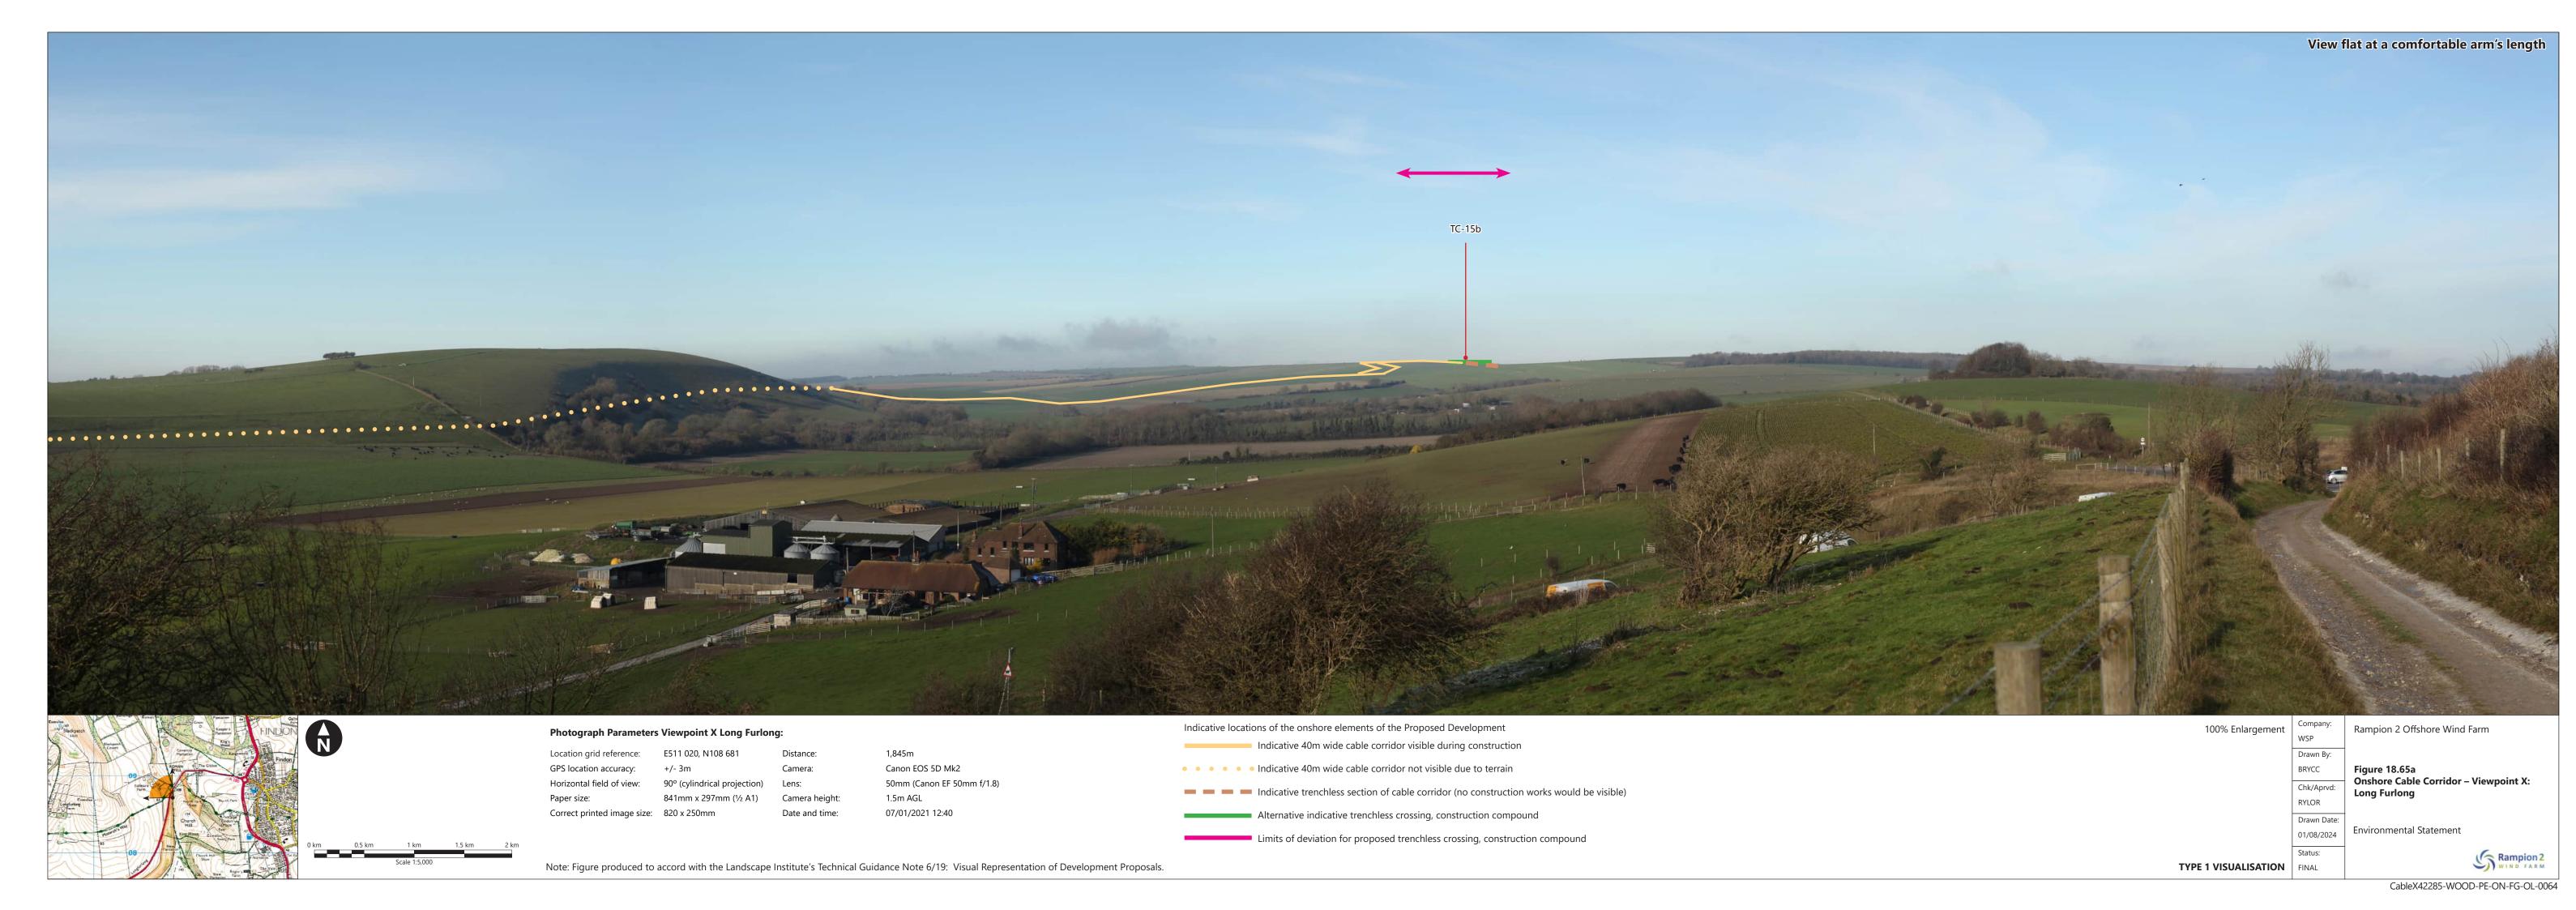

| Figure<br>number       | Figure Title                                                                            | APFP<br>number | Ecodoc<br>number | Revision | Revision<br>Date | Document<br>Part |
|------------------------|-----------------------------------------------------------------------------------------|----------------|------------------|----------|------------------|------------------|
| Figure<br>18.61a-<br>b | Onshore Cable<br>Corridor –<br>Viewpoint T:<br>B2116,<br>Partridge Green                | 5 (2) (a)      | 004866358-<br>01 | В        | 01/08/2024       | Part 5 of 6      |
| Figure<br>18.62        | Onshore Cable<br>Corridor –<br>Viewpoint T1:<br>PRoW 2373,<br>Partridge Green           | 5 (2) (a)      | 004866359-<br>01 | Α        | 04/08/2023       | Part 5 of 6      |
| Figure<br>18.63a-<br>b | Onshore Cable<br>Corridor –<br>Viewpoint U:<br>Highdown Hill                            | 5 (2) (a)      | 004866360-<br>01 | В        | 01/08/2024       | Part 6 of 6      |
| Figure<br>18.64        | Onshore Cable<br>Corridor –<br>Viewpoint W:<br>PRoW 1774<br>north of The<br>Hangers     | 5 (2) (a)      | 004866361-<br>01 | A        | 04/08/2023       | Part 6 of 6      |
| Figure<br>18.65a-<br>b | Onshore Cable<br>Corridor –<br>Viewpoint X:<br>Long Furlong                             | 5 (2) (a)      | 004866362-<br>01 | В        | 01/08/2024       | Part 6 of 6      |
| Figure<br>18.66a-<br>b | Onshore Cable<br>Corridor –<br>Viewpoint LD1:<br>PRoW 2173,<br>south of Chantry<br>Post | 5 (2) (a)      | 004866363-<br>01 | В        | 01/08/2024       | Part 6 of 6      |
| Figure<br>18.67a-<br>b | Onshore Cable<br>Corridor –<br>Viewpoint LD2:<br>PRoW 2092,<br>east of Chanty<br>Post   | 5 (2) (a)      | 004866365-<br>01 | A        | 04/08/2023       | Part 6 of 6      |
| Figure<br>18.68        | Onshore Cable<br>Corridor –<br>Viewpoint LD4:                                           | 5 (2) (a)      | 004866366-<br>01 | Α        | 04/08/2023       | Part 6 of 6      |