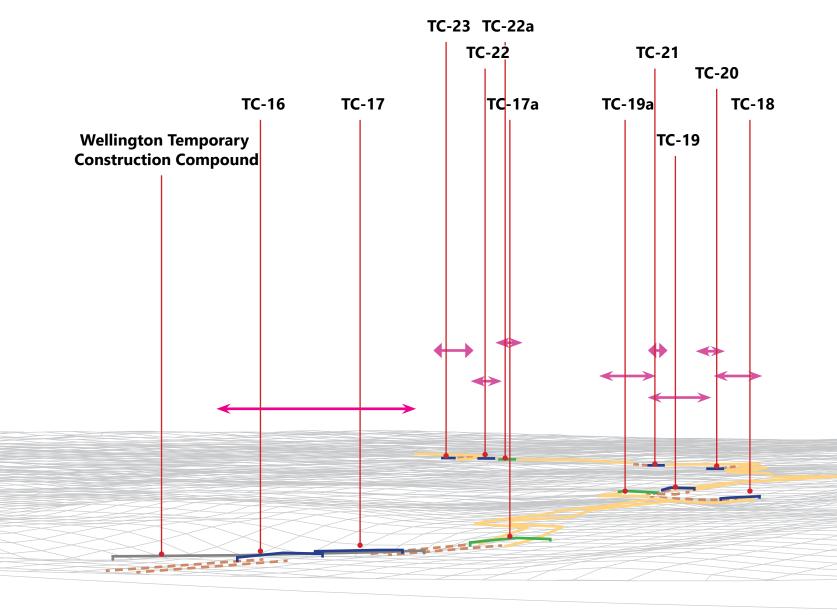

| Figure<br>number       | Figure Title                                                                                       | APFP<br>number | Ecodoc<br>number | Revision | Revision<br>Date | Document<br>Part |
|------------------------|----------------------------------------------------------------------------------------------------|----------------|------------------|----------|------------------|------------------|
|                        | PRoW 2199<br>east of The<br>Vinery                                                                 |                |                  |          |                  |                  |
| Figure<br>18.76<br>a-d | South Downs<br>Way:<br>Sequential<br>Assessment                                                    | 5 (2) (a)      | 004866374-<br>01 | В        | 01/08/2024       | Part 6 of 6      |
| Figure<br>18.77<br>a-j | Onshore Cable<br>Corridor – 1a<br>3D Wireline<br>between<br>Viewpoint G and<br>LD1 Viewpoint<br>Z1 | 5 (2) (a)      | 004866374-<br>01 | В        | 09/07/2024       | Part 6 of 6      |
| Figure<br>18.78a-f     | South Downs<br>Way Additional<br>Wirelines                                                         | 5 (2) (a)      | 004866374-<br>01 | A        | 01/08/2024       | Part 6 of 6      |
| Figure<br>18.79        | 3D Wireline on<br>South Downs<br>Way Viewpoint<br>Z5                                               | 5 (2) (a)      | 004866374-<br>01 | Α        | 09/07/2024       | Part 6 of 6      |
| 18.80                  | 3D Wireline on<br>South Downs<br>Way Viewpoint<br>Z6                                               | 5 (2) (a)      | 004866374-<br>01 | Α        | 09/07/2024       | Part 6 of 6      |
| 18.81                  | 3D Wireline on<br>South Downs<br>Way Viewpoint<br>Z7                                               | 5 (2) (a)      | 004866374-<br>01 | Α        | 09/07/2024       | Part 6 of 6      |
| 18.82                  | 3D Wireline on<br>South Downs<br>Way Viewpoint<br>Z8                                               | 5 (2) (a)      | 004866374-<br>01 | A        | 09/07/2024       | Part 6 of 6      |
| 18.83                  | 3D Wireline on<br>South Downs<br>Way Viewpoint<br>Z9                                               | 5 (2) (a)      | 004866374-<br>01 | Α        | 09/07/2024       | Part 6 of 6      |
| 18.84                  | 3D Wireline on<br>South Downs                                                                      | 5 (2) (a)      | 004866374-<br>01 | Α        | 09/07/2024       | Part 6 of 6      |
|                        |                                                                                                    |                |                  |          |                  |                  |