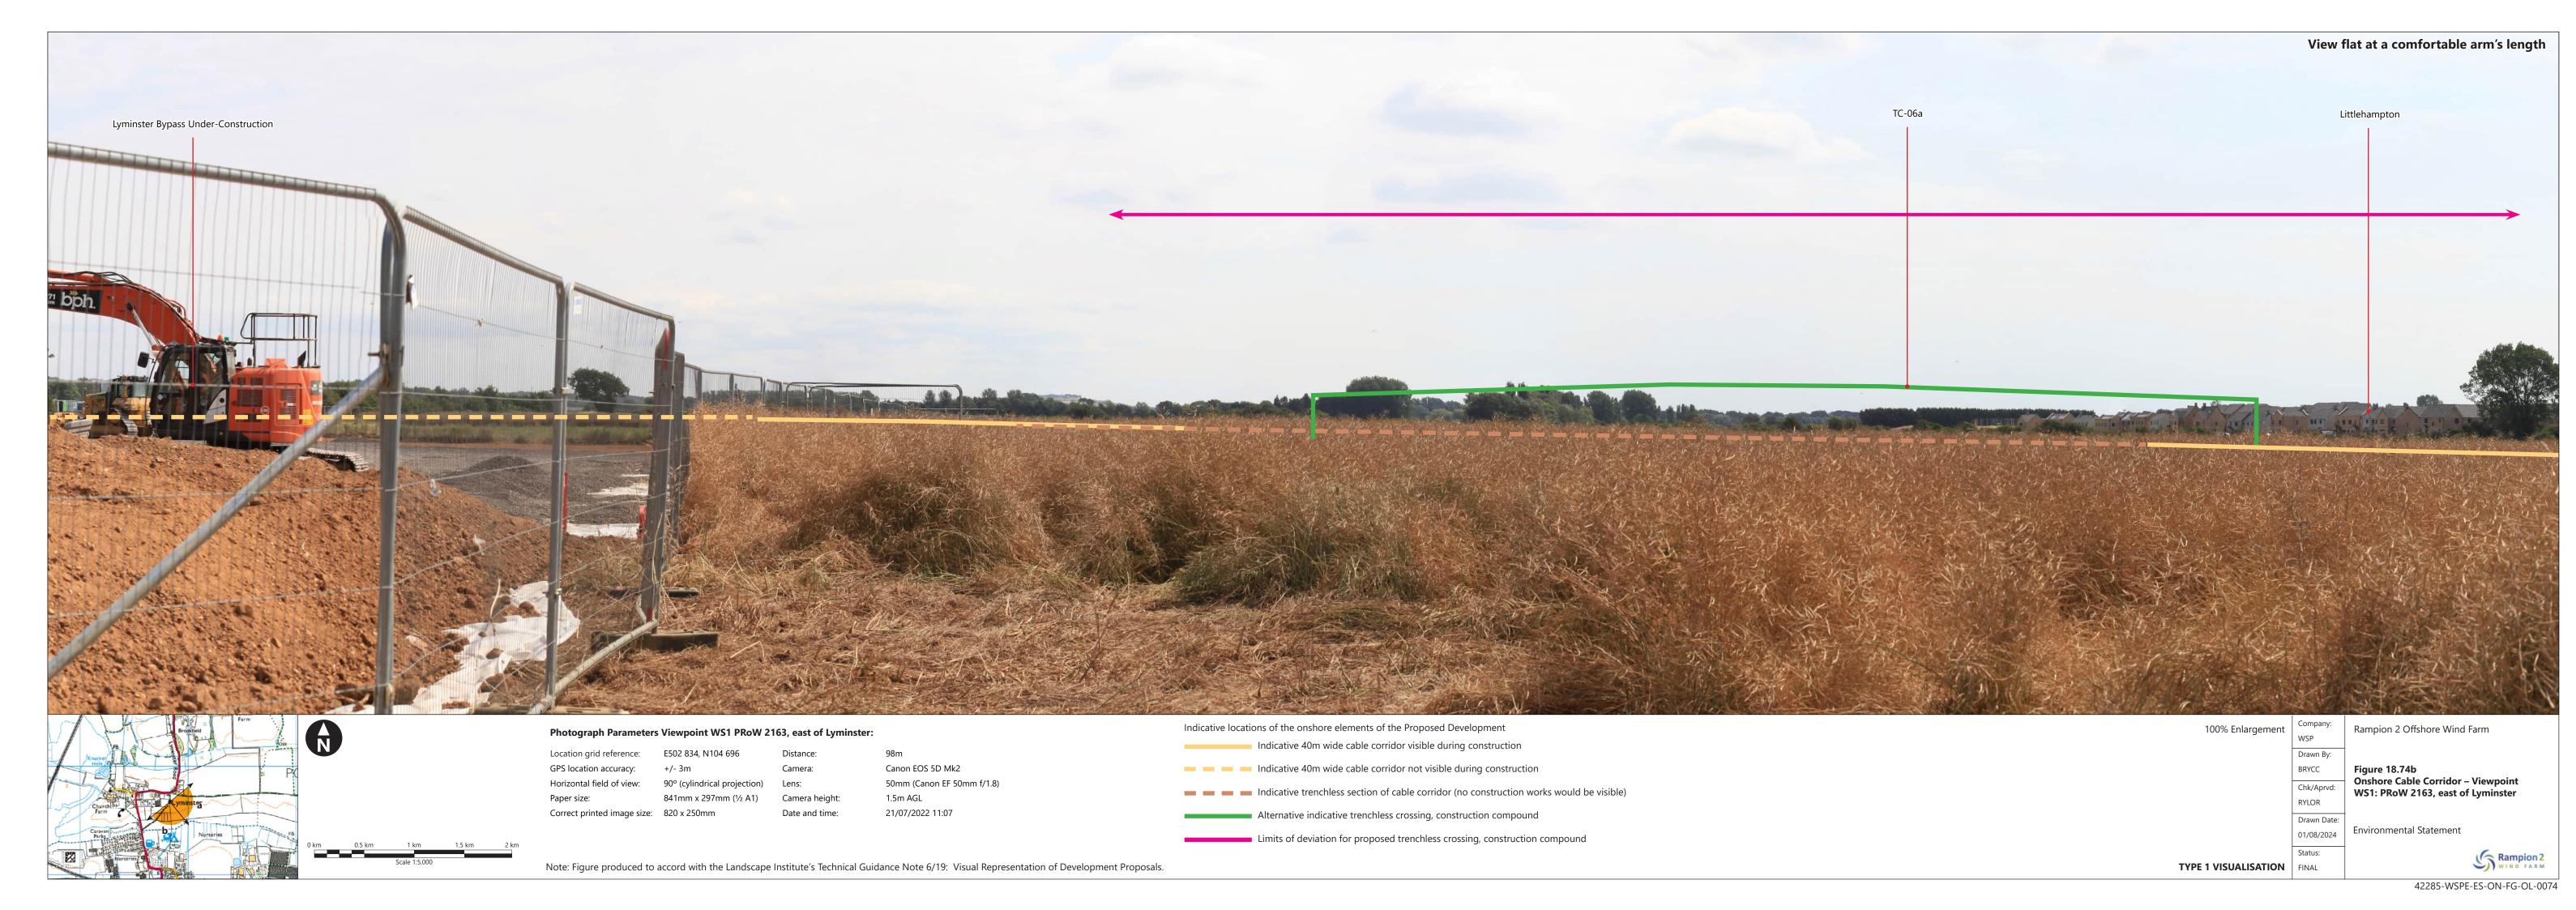

| Figure number          | Figure Title                                                                              | APFP<br>number | Ecodoc<br>number | Revision | Revision<br>Date | Document<br>Part |
|------------------------|-------------------------------------------------------------------------------------------|----------------|------------------|----------|------------------|------------------|
|                        | PRoW 2208/2,<br>south east of<br>Harrow Hill                                              |                |                  |          |                  |                  |
| Figure<br>18.69a-<br>b | Onshore Cable<br>Corridor –<br>Viewpoint LD5<br>PRoW 2209,<br>east of Harrow<br>Hill:     | 5 (2) (a)      | 004866367-<br>01 | С        | 01/08/2024       | Part 6 of 6      |
| Figure<br>18.70        | Onshore Cable<br>Corridor –<br>Viewpoint NP1:<br>PRoW 2175<br>Upper Barpham               | 5 (2) (a)      | 004866368-<br>01 | Α        | 04/08/2023       | Part 6 of 6      |
| Figure<br>18.71a-<br>b | Onshore Cable<br>Corridor –<br>Viewpoint NP3:<br>PRoW 2208,<br>Selden Fields              | 5 (2) (a)      | 004866369-<br>01 | В        | 01/08/2024       | Part 6 of 6      |
| Figure<br>18.72a-<br>b | Onshore Cable<br>Corridor –<br>Viewpoint NP4:<br>PRoW 2091<br>Monarch's Way               | 5 (2) (a)      | 004866370-<br>01 | В        | 01/08/2024       | Part 6 of 6      |
| Figure<br>18.73a-<br>b | Onshore Cable<br>Corridor –<br>Viewpoint NP5:<br>PRoW 2282,<br>East of<br>Sullington Hill | 5 (2) (a)      | 004866371-<br>01 | В        | 01/08/2024       | Part 6 of 6      |
| Figure<br>18.74a-<br>c | Onshore Cable<br>Corridor –<br>Viewpoint WS1:<br>PRoW<br>2163, east of<br>Lyminster       | 5 (2) (a)      | 004866372-<br>01 | В        | 01/08/2024       | Part 6 of 6      |
| Figure<br>18.75a-<br>b | Onshore Cable<br>Corridor –<br>Viewpoint WS3:                                             | 5 (2) (a)      | 004866373-<br>01 | В        | 01/08/2024       | Part 6 of 6      |