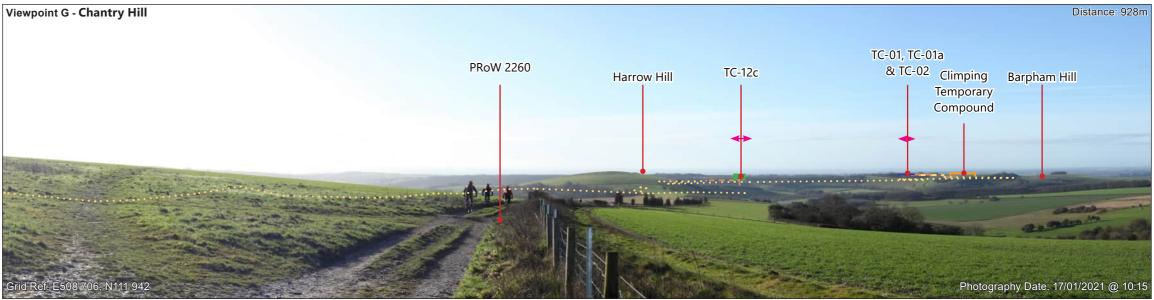

| Figure<br>number       | Figure Title                                                                                    | APFP<br>number | Ecodoc<br>number | Revision | Revision<br>Date | Document<br>Part |
|------------------------|-------------------------------------------------------------------------------------------------|----------------|------------------|----------|------------------|------------------|
|                        | Arundel Castle (The Keep)                                                                       |                |                  |          |                  |                  |
| Figure<br>18.26a-<br>c | Onshore Cable<br>Corridor -<br>Viewpoint E1a:<br>Arundel Park                                   | 5 (2) (a)      | 004866321-<br>01 | В        | 01/08/2024       | Part 2 of 6      |
| Figure<br>18.27        | Onshore Cable<br>Corridor -<br>Viewpoint E1b:<br>PRoW 2266<br>near Offham<br>Farm, Arundel      | 5 (2) (a)      | 004866322-<br>01 | A        | 04/08/2023       | Part 3 of 6      |
| Figure<br>18.28a-<br>d | Onshore Cable<br>Corridor -<br>Viewpoint F1:<br>PRoW 2191_2<br>Barpham Hill                     | 5 (2) (a)      | 004866323-<br>01 | В        | 01/08/2024       | Part 3 of 6      |
| Figure<br>18.29        | Onshore Cable<br>Corridor -<br>Viewpoint F3:<br>PRoW 2173<br>North of<br>Blackpatch Hill        | 5 (2) (a)      | 004866324-<br>01 | A        | 04/08/2023       | Part 3 of 6      |
| Figure<br>18.30        | Onshore Cable<br>Corridor -<br>Viewpoint G:<br>Chantry Hill                                     | 5 (2) (a)      | 004866325-<br>01 | Α        | 04/08/2023       | Part 3 of 6      |
| Figure<br>18.31a-<br>c | Onshore Cable<br>Corridor -<br>Viewpoint H:<br>Washington                                       | 5 (2) (a)      | 004866326-<br>01 | С        | 01/08/2024       | Part 3 of 6      |
| Figure<br>18.32        | Onshore Cable<br>Corridor -<br>Viewpoint H1:<br>Junction of the<br>Pike and A238,<br>Washington | 5 (2) (a)      | 004866327-<br>01 | A        | 04/08/2023       | Part 3 of 6      |
| Figure<br>18.33a-<br>b | Onshore Cable<br>Corridor -<br>Viewpoint H1a:                                                   | 5 (2) (a)      | 004866328-<br>01 | В        | 01/08/2024       | Part 3 of 6      |