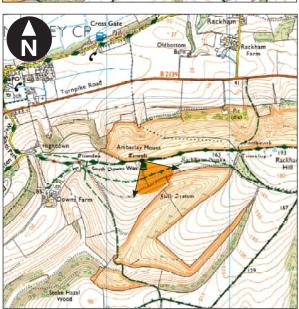

| Company:<br>WSP | Figure 18.76d               |  |
|-----------------|-----------------------------|--|
| Drawn By:       | South Downs Way: Sequential |  |
| BRYCC           | Assessment                  |  |
| Chk/Aprvd:      |                             |  |
| RYLOR           |                             |  |
| Drawn Date:     |                             |  |
| 01/03/2024      |                             |  |
| Status:         |                             |  |
| FINIΔI          |                             |  |