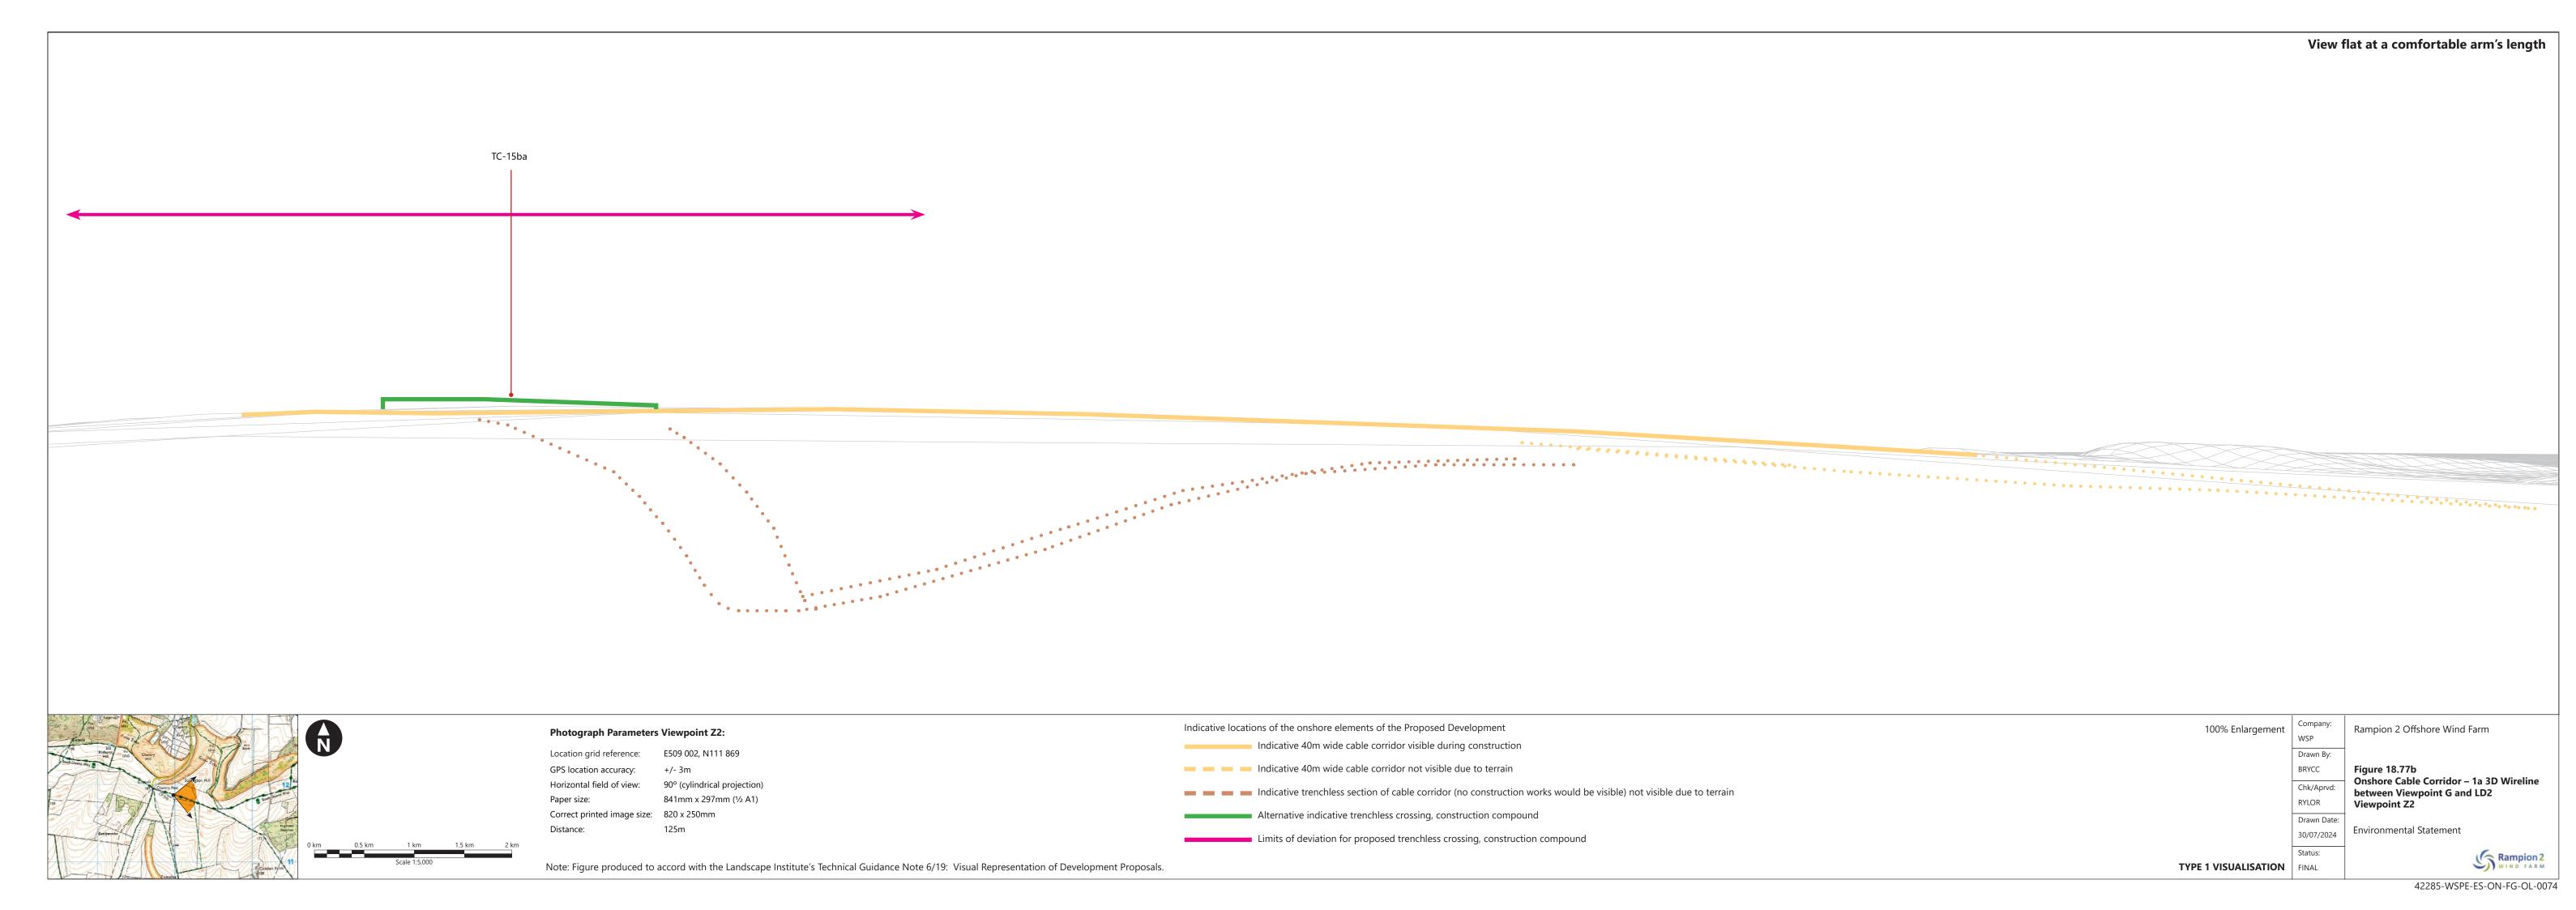

| Figure<br>number       | Figure Title                                                                                       | APFP<br>number | Ecodoc<br>number | Revision | Revision<br>Date | Document<br>Part |
|------------------------|----------------------------------------------------------------------------------------------------|----------------|------------------|----------|------------------|------------------|
|                        | PRoW 2199<br>east of The<br>Vinery                                                                 |                |                  |          |                  |                  |
| Figure<br>18.76<br>a-d | South Downs<br>Way:<br>Sequential<br>Assessment                                                    | 5 (2) (a)      | 004866374-<br>01 | В        | 01/08/2024       | Part 6 of 6      |
| Figure<br>18.77<br>a-j | Onshore Cable<br>Corridor – 1a<br>3D Wireline<br>between<br>Viewpoint G and<br>LD1 Viewpoint<br>Z1 | 5 (2) (a)      | 004866374-<br>01 | В        | 09/07/2024       | Part 6 of 6      |
| Figure<br>18.78a-f     | South Downs<br>Way Additional<br>Wirelines                                                         | 5 (2) (a)      | 004866374-<br>01 | A        | 01/08/2024       | Part 6 of 6      |
| Figure<br>18.79        | 3D Wireline on<br>South Downs<br>Way Viewpoint<br>Z5                                               | 5 (2) (a)      | 004866374-<br>01 | Α        | 09/07/2024       | Part 6 of 6      |
| 18.80                  | 3D Wireline on<br>South Downs<br>Way Viewpoint<br>Z6                                               | 5 (2) (a)      | 004866374-<br>01 | Α        | 09/07/2024       | Part 6 of 6      |
| 18.81                  | 3D Wireline on<br>South Downs<br>Way Viewpoint<br>Z7                                               | 5 (2) (a)      | 004866374-<br>01 | Α        | 09/07/2024       | Part 6 of 6      |
| 18.82                  | 3D Wireline on<br>South Downs<br>Way Viewpoint<br>Z8                                               | 5 (2) (a)      | 004866374-<br>01 | A        | 09/07/2024       | Part 6 of 6      |
| 18.83                  | 3D Wireline on<br>South Downs<br>Way Viewpoint<br>Z9                                               | 5 (2) (a)      | 004866374-<br>01 | Α        | 09/07/2024       | Part 6 of 6      |
| 18.84                  | 3D Wireline on<br>South Downs                                                                      | 5 (2) (a)      | 004866374-<br>01 | Α        | 09/07/2024       | Part 6 of 6      |
|                        |                                                                                                    |                |                  |          |                  |                  |