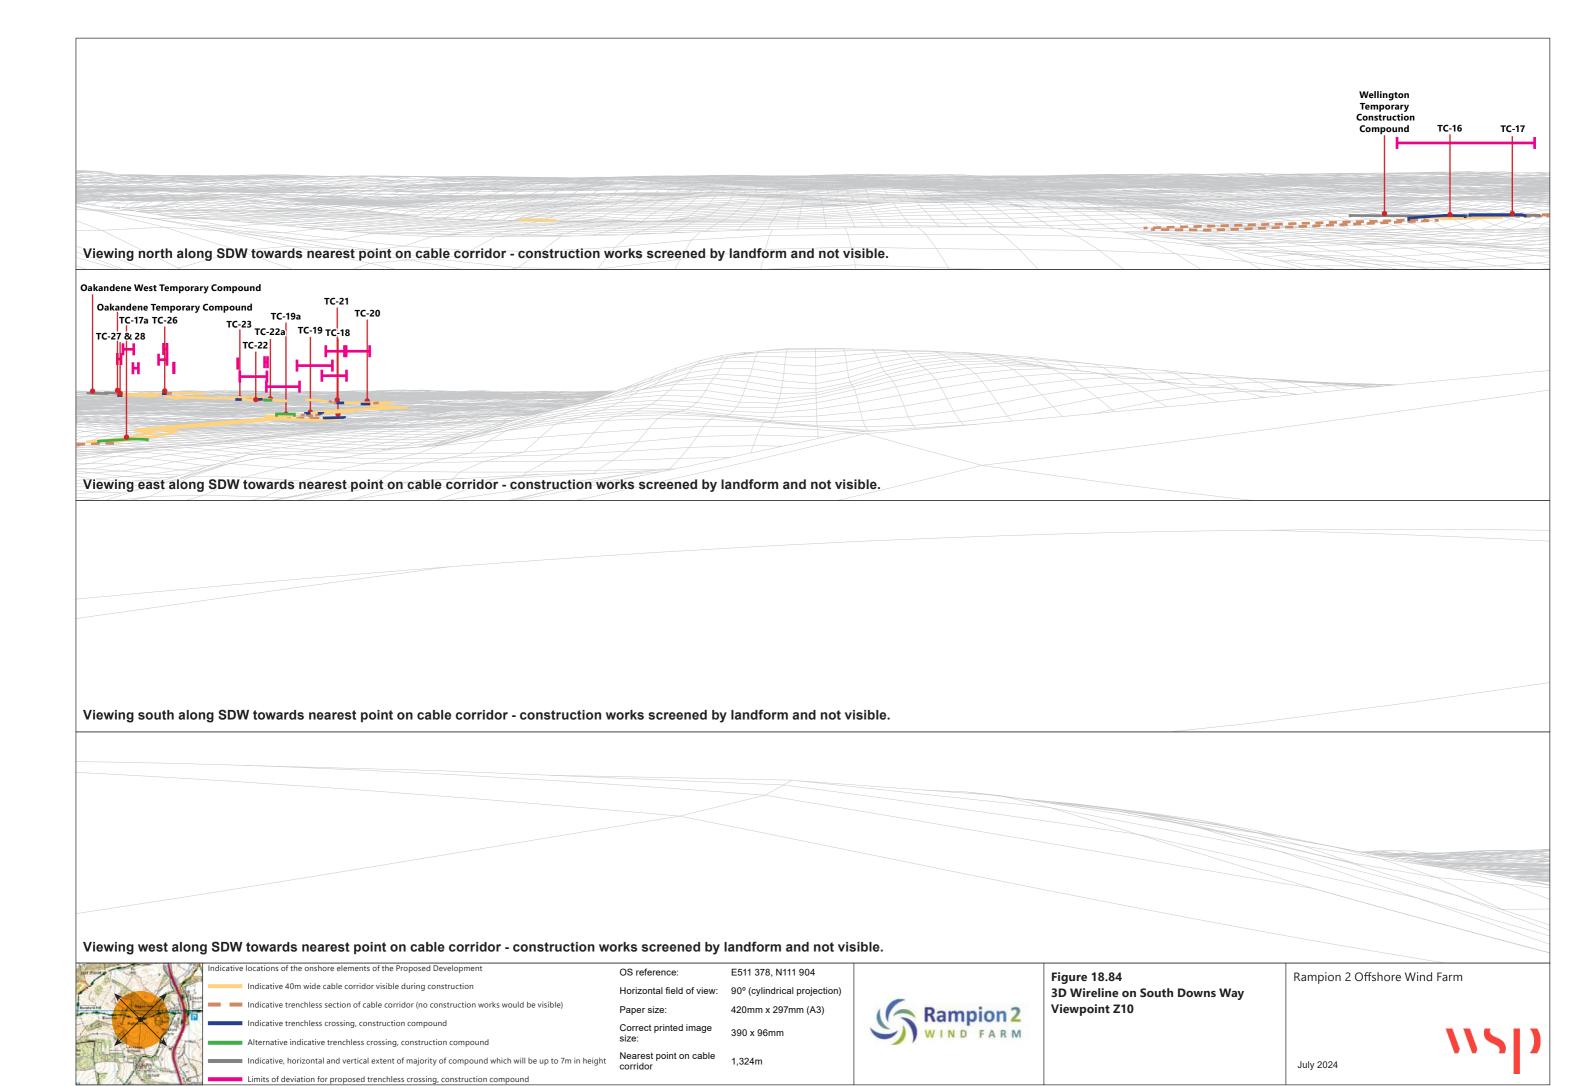

| Figure<br>number       | Figure Title                                                                                       | APFP<br>number | Ecodoc<br>number | Revision | Revision<br>Date | Document<br>Part |
|------------------------|----------------------------------------------------------------------------------------------------|----------------|------------------|----------|------------------|------------------|
|                        | PRoW 2199<br>east of The<br>Vinery                                                                 |                |                  |          |                  |                  |
| Figure<br>18.76<br>a-d | South Downs<br>Way:<br>Sequential<br>Assessment                                                    | 5 (2) (a)      | 004866374-<br>01 | В        | 01/08/2024       | Part 6 of 6      |
| Figure<br>18.77<br>a-j | Onshore Cable<br>Corridor – 1a<br>3D Wireline<br>between<br>Viewpoint G and<br>LD1 Viewpoint<br>Z1 | 5 (2) (a)      | 004866374-<br>01 | В        | 09/07/2024       | Part 6 of 6      |
| Figure<br>18.78a-f     | South Downs<br>Way Additional<br>Wirelines                                                         | 5 (2) (a)      | 004866374-<br>01 | A        | 01/08/2024       | Part 6 of 6      |
| Figure<br>18.79        | 3D Wireline on<br>South Downs<br>Way Viewpoint<br>Z5                                               | 5 (2) (a)      | 004866374-<br>01 | Α        | 09/07/2024       | Part 6 of 6      |
| 18.80                  | 3D Wireline on<br>South Downs<br>Way Viewpoint<br>Z6                                               | 5 (2) (a)      | 004866374-<br>01 | Α        | 09/07/2024       | Part 6 of 6      |
| 18.81                  | 3D Wireline on<br>South Downs<br>Way Viewpoint<br>Z7                                               | 5 (2) (a)      | 004866374-<br>01 | Α        | 09/07/2024       | Part 6 of 6      |
| 18.82                  | 3D Wireline on<br>South Downs<br>Way Viewpoint<br>Z8                                               | 5 (2) (a)      | 004866374-<br>01 | A        | 09/07/2024       | Part 6 of 6      |
| 18.83                  | 3D Wireline on<br>South Downs<br>Way Viewpoint<br>Z9                                               | 5 (2) (a)      | 004866374-<br>01 | Α        | 09/07/2024       | Part 6 of 6      |
| 18.84                  | 3D Wireline on<br>South Downs                                                                      | 5 (2) (a)      | 004866374-<br>01 | Α        | 09/07/2024       | Part 6 of 6      |
|                        |                                                                                                    |                |                  |          |                  |                  |

FINAL

Rampion 2 Offshore Wind Farm

**Environmental Statement** 

Viewing north along SDW towards nearest point on cable corridor - construction works screened by landform and not visible.

Oakandene West
Temporary Compound
Oakandene Temporary
Compound
TC-25 & 26
TC-27 & 28

Viewing east along SDW towards nearest point on cable corridor - construction works screened by landform and not visible.

Viewing south along SDW towards nearest point on cable corridor - construction works screened by landform and not visible.

Viewing west along SDW towards nearest point on cable corridor - construction works screened by landform and not visible.

OS reference: E507 005, N112 473

Horizontal field of view: 90° (cylindrical projection)

Paper size: 420mm x 297mm (A3)

Correct printed image size: 390 x 96mm

Figure 18.79 3D Wireline on South Downs Way Viewpoint Z5 Rampion 2 Offshore Wind Farm

Viewing north along SDW towards nearest point on cable corridor - construction works screened by landform and not visible. Viewing east along SDW towards nearest point on cable corridor - construction works screened by landform and not visible. **Climping Temporary Compound** TC-01 TC-03a TC-12b TC-12c Viewing south along SDW towards nearest point on cable corridor - construction works screened by landform and not visible. Viewing west along SDW towards nearest point on cable corridor - construction works screened by landform and not visible. ndicative locations of the onshore elements of the Proposed Development E507 643, N112 335 OS reference: Figure 18.80 Rampion 2 Offshore Wind Farm Indicative 40m wide cable corridor visible during construction Horizontal field of view: 90° (cylindrical projection) 3D Wireline on South Downs Way Indicative trenchless section of cable corridor (no construction works would be visible) Viewpoint Z6 Paper size: 420mm x 297mm (A3) Correct printed image Nearest point on cable Indicative, horizontal and vertical extent of majority of compound which will be up to 7m in height July 2024 Limits of deviation for proposed trenchless crossing, construction compound