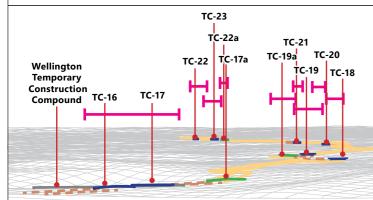

| Figure<br>number       | Figure Title                                                                                       | APFP<br>number | Ecodoc<br>number | Revision | Revision<br>Date | Document<br>Part |
|------------------------|----------------------------------------------------------------------------------------------------|----------------|------------------|----------|------------------|------------------|
|                        | PRoW 2199<br>east of The<br>Vinery                                                                 |                |                  |          |                  |                  |
| Figure<br>18.76<br>a-d | South Downs<br>Way:<br>Sequential<br>Assessment                                                    | 5 (2) (a)      | 004866374-<br>01 | В        | 01/08/2024       | Part 6 of 6      |
| Figure<br>18.77<br>a-j | Onshore Cable<br>Corridor – 1a<br>3D Wireline<br>between<br>Viewpoint G and<br>LD1 Viewpoint<br>Z1 | 5 (2) (a)      | 004866374-<br>01 | В        | 09/07/2024       | Part 6 of 6      |
| Figure<br>18.78a-f     | South Downs<br>Way Additional<br>Wirelines                                                         | 5 (2) (a)      | 004866374-<br>01 | A        | 01/08/2024       | Part 6 of 6      |
| Figure<br>18.79        | 3D Wireline on<br>South Downs<br>Way Viewpoint<br>Z5                                               | 5 (2) (a)      | 004866374-<br>01 | Α        | 09/07/2024       | Part 6 of 6      |
| 18.80                  | 3D Wireline on<br>South Downs<br>Way Viewpoint<br>Z6                                               | 5 (2) (a)      | 004866374-<br>01 | Α        | 09/07/2024       | Part 6 of 6      |
| 18.81                  | 3D Wireline on<br>South Downs<br>Way Viewpoint<br>Z7                                               | 5 (2) (a)      | 004866374-<br>01 | Α        | 09/07/2024       | Part 6 of 6      |
| 18.82                  | 3D Wireline on<br>South Downs<br>Way Viewpoint<br>Z8                                               | 5 (2) (a)      | 004866374-<br>01 | A        | 09/07/2024       | Part 6 of 6      |
| 18.83                  | 3D Wireline on<br>South Downs<br>Way Viewpoint<br>Z9                                               | 5 (2) (a)      | 004866374-<br>01 | Α        | 09/07/2024       | Part 6 of 6      |
| 18.84                  | 3D Wireline on<br>South Downs                                                                      | 5 (2) (a)      | 004866374-<br>01 | Α        | 09/07/2024       | Part 6 of 6      |
|                        |                                                                                                    |                |                  |          |                  |                  |